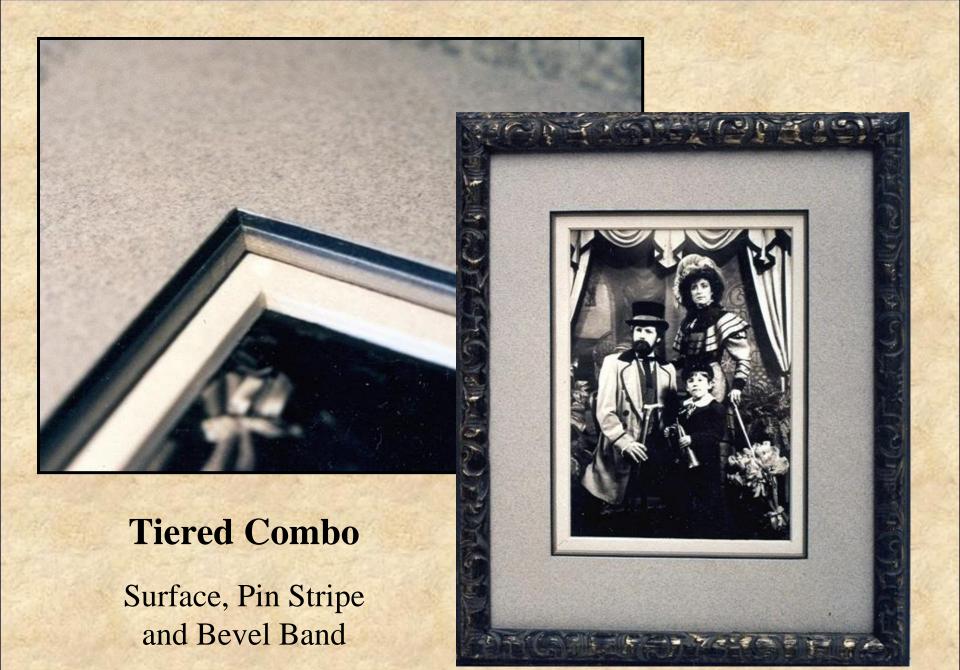

#### **Tiered Mats**

Surface Tiered
Under Tiered
Pin Striped
Bevel Banded

#### Materials need to be pigmented and lightfast

Test in sunny window or under grow light

Under Tiered and Pin Striped Layers mounted behind mat, appears at bevel bottom