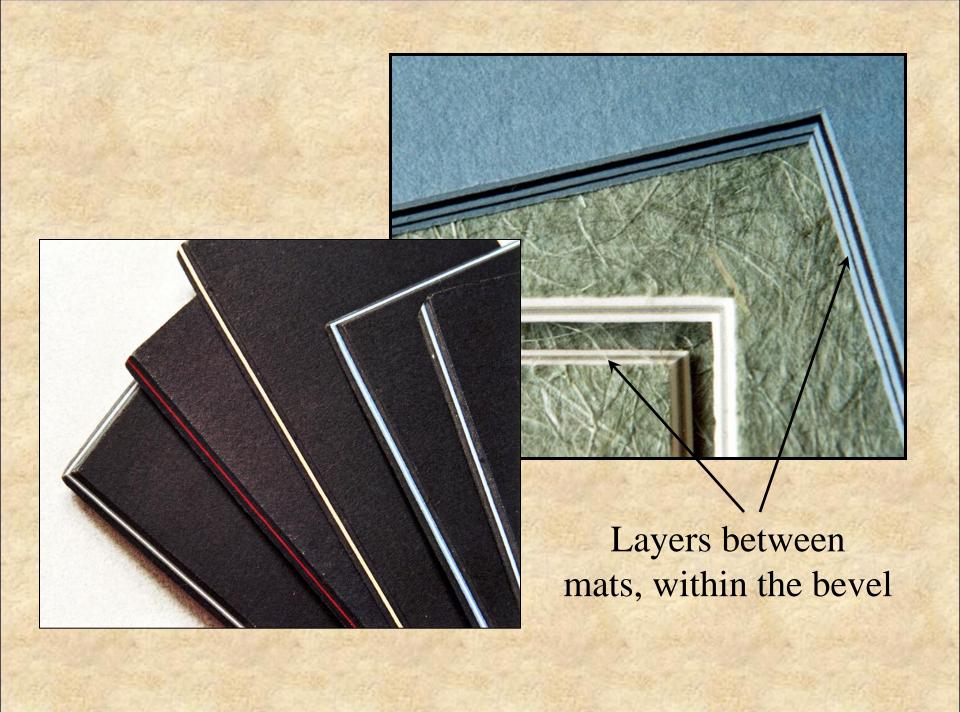

#### **Tiered Mats**

Surface Tiered
Under Tiered
Pin Striped
Bevel Banded

#### Materials need to be pigmented and lightfast

Test in sunny window or under grow light

Under Tiered and Pin Striped Layers mounted behind mat, appears at bevel bottom