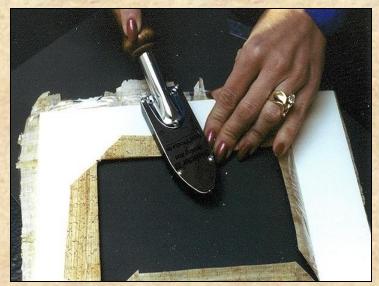

d Wrap

#### **Shadow Boxes**

One Piece Box Cove Mats

# Decorative vs. Fine Art

- Lightfast, pigmented papers, inks and boards.
- Select materials for technique.
- Acid free and rag have great tooth for bonding.



#### Materials need to be pigmented and lightfast



Test in sunny window or under grow light











Under Tiered and Pin Striped Layers mounted behind mat, appears at bevel bottom







# Layer and mount in one step



















Thick mounted boards need smoothing to realign





# Wrapping

Decorative Backing Wrap

**Bulletin Boards** 

Wrapped Mats

**Embossed Mats** 

#### **CanvasMount Backing**





#### **Heat Set Canvas Backing**



#### **Bulletin Boards**





#### Consider:

- Fabrics
- Maps & Charts
- Wallpaper
- Cutouts

# **Basic Wrapped Mat**











# Free Form Wrapped Mat









Free form linen wrapped and embossed middle, velour bottom & top

#### **Embossed Wrap**











- 1. Cut blanks for all layers. Design on tracing paper & transfer to foam.
- 2. Design second layer for 3D embossed layer, cut and save template for mounting.
- 3. Mount fabric with film adhesive and all templates. Cut window leaving 1" & miter curves for turning.
- 4. (L to R) Mounted print, center and top mats, back of bottom mat, and three 4-ply templates.





Workshop Project: Step by Step





#### **Shadow Boxes**

One Piece Box
Cove Box
Platform Box









#### **Platform Box**



4-ply mat pattern
3/16" Foam mat
Fabric or Paper







### **Laminating Creativity**

Resurfacing and Refinishing
Wrinkled Retexturing
Embossed Laminates
Leather Loo