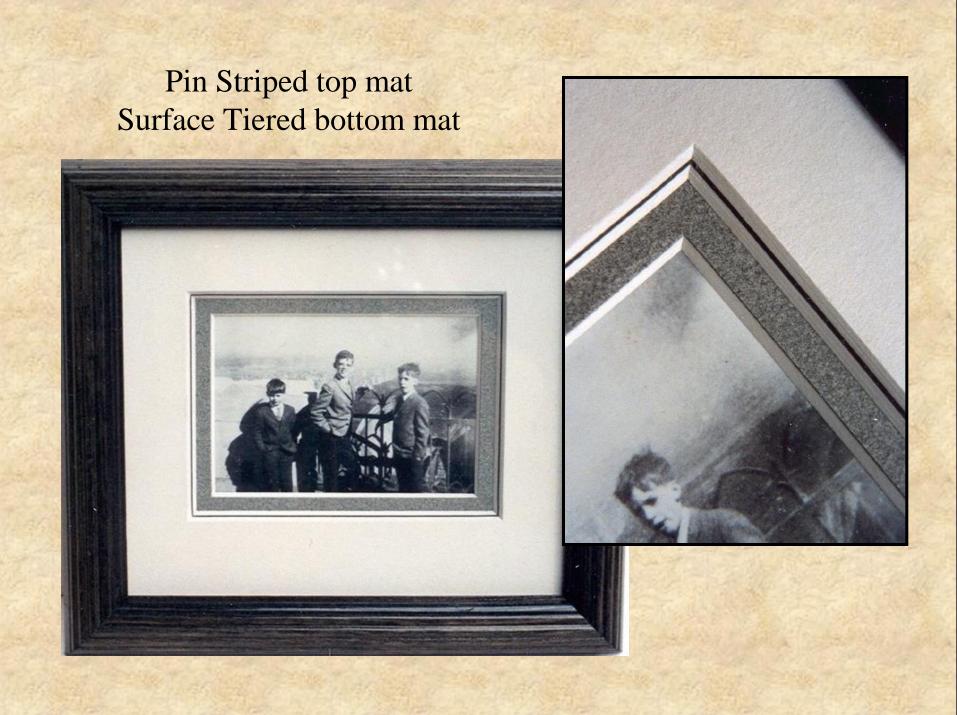

#### **Tiered Mats**

Surface Tiered
Under Tiered
Pin Striped
Bevel Banded

#### Materials need to be pigmented and lightfast

Test in sunny window or under grow light

Under Tiered and Pin Striped Layers mounted behind mat, appears at bevel bottom