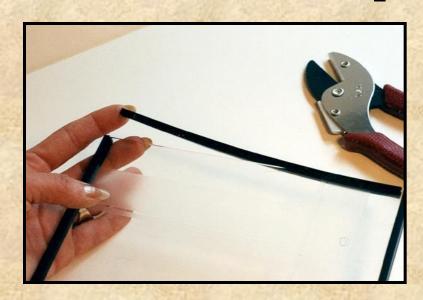

nting.
- 3. Mount fabric with film adhesive and all templates. Cut window leaving 1" & miter curves for turning.
- 4. (L to R) Mounted print, center and top mats, back of bottom mat, and three 4-ply templates.





Workshop Project: Step by Step





#### **Shadow Boxes**

One Piece Box
Cove Box
Platform Box









#### **Platform Box**



4-ply mat pattern
3/16" Foam mat
Fabric or Paper







### **Laminating Creativity**

Resurfacing and Refinishing
Wrinkled Retexturing
Embossed Laminates
Leather Look
Contempo Panels
Faux Glass Etching
Mirror Designing
Canvas Transferring

### Wrinkle Retexture







# Resurfacing and Refinishing



### **Mosaic Laminating**











#### Assorted Contempo Panel designs











### Faux Glass Etching





3D Mirror Designing



## Step by Step









#### Other WCAF 2020 Paschke classes

# Mastering Mounting: Creative Mounting & Laminating - Workshop

Tuesday, 3:30pm – 6:00pm

**Mastering Mounting: Challenging Items** 

Wednesday, 9:30am-12:00pm

# Paschke Online Article Archive and Reference Library

https://designsinkart.com/library.htm

Articles by Subject:
West Coast Art & Frame PowerPoint and PDF

#### Everything from today and much more is in...



and for all your mounting basics



Both available at PFM Bookstore



Chris A Paschke, CPF, GCF, CMG

<a href="mailto:chris@DesignsInkArt.com">chris@DesignsInkArt.com</a>
<a href="https://DesignsInkArt.com/library.htm">https://DesignsInkArt.com/library.htm</a>
<a href="mailto:661-821-2188">661-821-2188</a>