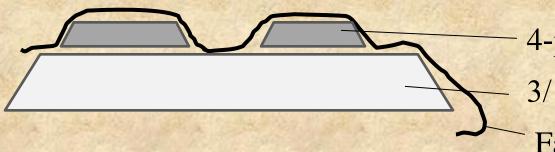

#### **Heat Set Canvas Backing**



#### **Bulletin Boards**





#### Consider:

- Fabrics
- Maps & Charts
- Wallpaper
- Cutouts

# **Basic Wrapped Mat**











# Free Form Wrapped Mat









Free form linen wrapped and embossed middle, velour bottom & top

#### **Embossed Wrap**











- 1. Cut blanks for all layers. Design on tracing paper & transfer to foam.
- 2. Design second layer for 3D embossed layer, cut and save template for mounting.
- 3. Mount fabric with film adhesive and all templates. Cut window leaving 1" & miter curves for turning.
- 4. (L to R) Mounted print, center and top mats, back of bottom mat, and three 4-ply templates.





Workshop Project: Step by Step





#### **Shadow Boxes**

One Piece Box
Cove Box
Platform Box









#### **Platform Box**



4-ply mat pattern
3/16" Foam mat
Fabric or Paper







### **Laminating Creativity**

Resurfacing and Refinishing
Wrinkled Retexturing
Embossed Laminates
Leather Look
Contempo Panels
Faux Glass Etching
Mirror Designing
Canvas Transferring

### Wrinkle Retexture







# Resurfacing and Refinishing



### **Mosaic Laminating**











#### Assorted Contempo Panel designs











### Faux Glass Etching





3D Mirror Designing



## Step by Step









#### Other WCAF 2020 Paschke classes

# Mastering Mounting: Creative Mounting & Laminating - Workshop

Tuesday, 3:30pm – 6:00pm

**Mastering Mounting: Challenging Items** 

Wednesday, 9:30am-12:00pm

# Paschke Online Article Archive and Reference Library

https://designsinkart.com/library.htm

Articles by Subject:
West Coast Art & F