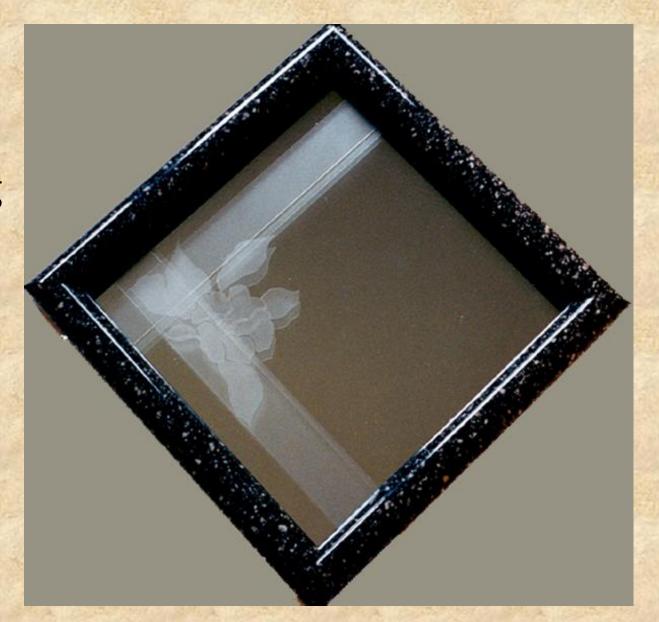

ve template for mounting.
- 3. Mount fabric with film adhesive and all templates. Cut window leaving 1" & miter curves for turning.
- 4. (L to R) Mounted print, center and top mats, back of bottom mat, and three 4-ply templates.





Workshop Project: Step by Step





#### **Shadow Boxes**

One Piece Box
Cove Box
Platform Box









#### **Platform Box**



4-ply mat pattern
3/16" Foam mat
Fabric or Paper







### **Laminating Creativity**

Resurfacing and Refinishing
Wrinkled Retexturing
Embossed Laminates
Leather Look
Contempo Panels
Faux Glass Etching
Mirror Designing
Canvas Transferring

### Wrinkle Retexture







# Resurfacing and Refinishing



### **Mosaic Laminating**











#### Assorted Contempo Panel designs











### Faux Glass Etching





3D Mirror Designing



## Step by Step









#### Other WCAF 2020 Paschke classes

# Mastering Mounting: Creative Mounting & Laminating - Workshop

Tuesday, 3:30pm – 6:00pm

**Mastering Mounting: Challenging Items** 

Wednesday, 9:30am-12:00pm

# Paschke Online Article Archive and Reference Library

https://designsinkart.com/library.htm

Articles by Subject:
West Coast Art & Frame PowerPoint and PDF

#### Everything from today and much more is in...



and for all your mounting basics



Both available at PFM Bookstore



Chris A Paschke, CPF, GCF, CMG

<a href="mailto:chris@DesignsInkArt.com">chris@DesignsInkArt.com</a>
<a href="https://DesignsInkArt.com/library.htm">https://DesignsInkArt.com/library.htm</a>
<a href="mailto:661-821-2188">661-821-2188</a>