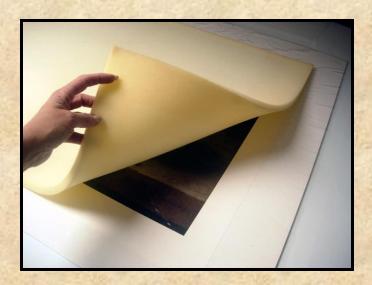

p

#### **Embossed Wrap**











- 1. Cut blanks for all layers. Design on tracing paper & transfer to foam.
- 2. Design second layer for 3D embossed layer, cut and save template for mounting.
- 3. Mount fabric with film adhesive and all templates. Cut window leaving 1" & miter curves for turning.
- 4. (L to R) Mounted print, center and top mats, back of bottom mat, and three 4-ply templates.





Workshop Project: Step by Step





#### **Shadow Boxes**

One Piece Box
Cove Box
Platform Box









#### **Platform Box**



4-ply mat pattern
3/16" Foam mat
Fabric or Paper







### **Laminating Creativity**

Resurfacing and Refinishing
Wrinkled Retexturing
Embossed Laminates
Leather Look
Contempo Panels
Faux Glass Etching
Mirror Designing
Canvas Transferring

### Wrinkle Retexture







# Resurfacing and Refinishing



### **Mosaic Laminating**











#### Assorted Contempo Panel designs











### Faux Glass Etching





3D Mirror Designing



## Step by Step









#### Other WCAF 2020 Paschke classes

# Mastering Mounting: Creative Mounting & Laminating - Workshop

Tuesday, 3:30pm – 6:00pm

**Mastering Mounting: Challenging Items** 

Wednesday, 9:30am-12:00pm

# Paschke Online Article Archive and Reference Library

https://designsinkart.com/library.htm

Articles by Subject:
West Coast Art & Frame PowerPoint and PDF

#### Everything from today and much more is in...



and for all your mounting basics



Both available at PFM Bookstore



Chris A Paschke, CPF, GCF, CMG

<a href="mailto:chris@DesignsInkArt.com">chris@DesignsInkArt.com</a>
<a href="https://D