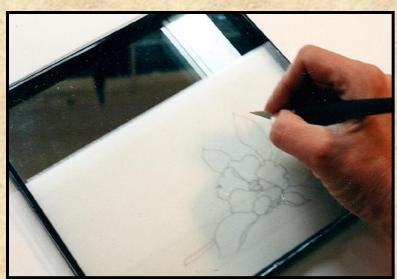

- 3. Mount fabric with film adhesive and all templates. Cut window leaving 1" & miter curves for turning.
- 4. (L to R) Mounted print, center and top mats, back of bottom mat, and three 4-ply templates.





Workshop Project: Step by Step





#### **Shadow Boxes**

One Piece Box
Cove Box
Platform Box









#### **Platform Box**



4-ply mat pattern
3/16" Foam mat
Fabric or Paper







### **Laminating Creativity**

Resurfacing and Refinishing
Wrinkled Retexturing
Embossed Laminates
Leather Look
Contempo Panels
Faux Glass Etching
Mirror Designing
Canvas Transferring

### Wrinkle Retexture







# Resurfacing and Refinishing



### **Mosaic Laminating**











#### Assorted Contempo Panel designs











### Faux Glass Etching





3D Mirror Designing



## Step by Step









#### Other WCAF 2020 Paschke classes

# Mastering Mounting: Creative Mounting & Laminating - Workshop

Tuesday, 3:30pm – 6:00pm

**Mastering Mounting: Challenging Items** 

Wednesday, 9:30am-12:00pm

# Paschke Online Article Archive and Reference Library

https://designsinkart.com/library.htm

Articles by Subject:
West Coast Art & Frame PowerPoint and PDF

#### Everything from today and much more is in...



and for all your mounting basics



Both available at PFM Bookstore



Chris A Paschke, CPF, GCF, CMG

<a href="mailto:chris@DesignsInkArt.com">chris@DesignsInkArt.com</a>
<a href="https://DesignsInkArt.com/library.htm">https://DesignsInkArt.com/library.htm</a>
<a href="mailto:661-821-2188">661-821-2188</a>