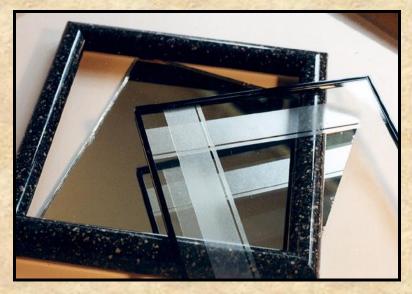

g.
- 3. Mount fabric with film adhesive and all templates. Cut window leaving 1" & miter curves for turning.
- 4. (L to R) Mounted print, center and top mats, back of bottom mat, and three 4-ply templates.





Workshop Project: Step by Step





#### **Shadow Boxes**

One Piece Box
Cove Box
Platform Box









#### **Platform Box**



4-ply mat pattern
3/16" Foam mat
Fabric or Paper







### **Laminating Creativity**

Resurfacing and Refinishing
Wrinkled Retexturing
Embossed Laminates
Leather Look
Contempo Panels
Faux Glass Etching
Mirror Designing
Canvas Transferring

### Wrinkle Retexture







# Resurfacing and Refinishing



### **Mosaic Laminating**











#### Assorted Contempo Panel designs











### Faux Glass Etching





3D Mirror Designing



## Step by Step









#### Other WCAF 2020 Paschke classes

# Mastering Mounting: Creative Mounting & Laminating - Workshop

Tuesday, 3:30pm – 6:00pm

**Mastering Mounting: Challenging Items** 

Wednesday, 9:30am-12:00pm

# Paschke Online Article Archive and Reference Library

https://designsinkart.com/library.htm

Articles by Subject:
West Coast Art & Frame PowerPoint and PDF

#### Everything from today and much more is in...



and for all your mounting basics



Both available at PFM Bookstore



Chris A Paschke, CPF, GCF, CMG

<a href="mailto:chris@DesignsInkArt.com">chris@DesignsInkArt.com</a>
<a href="https://DesignsInkArt.com/library.htm">https://DesignsInkArt.com/library.htm</a>
<a href="mailto:661-821-2188">661-821-2188</a>