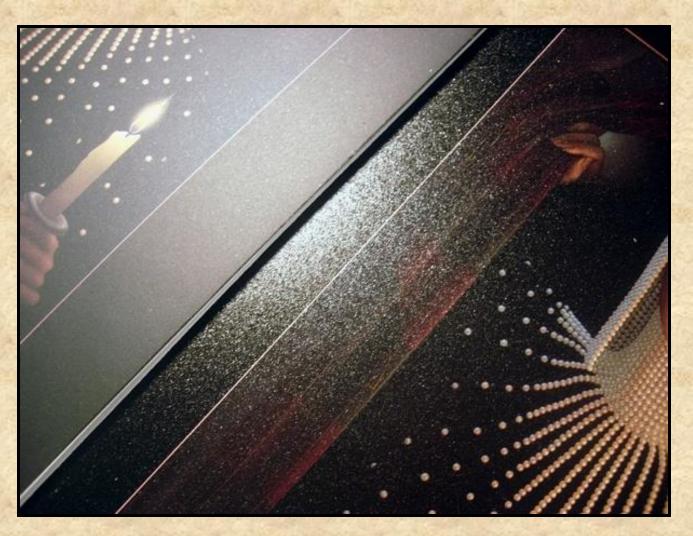

- 1. Cut blanks for all layers. Design on tracing paper & transfer to foam.
- 2. Design second layer for 3D embossed layer, cut and save template for mounting.
- 3. Mount fabric with film adhesive and all templates. Cut window leaving 1" & miter curves for turning.
- 4. (L to R) Mounted print, center and top mats, back of bottom mat, and three 4-ply templates.





Workshop Project: Step by Step





#### **Shadow Boxes**

One Piece Box
Cove Box
Platform Box









#### **Platform Box**



4-ply mat pattern
3/16" Foam mat
Fabric or Paper







### **Laminating Creativity**

Resurfacing and Refinishing
Wrinkled Retexturing
Embossed Laminates
Leather Look
Contempo Panels
Faux Glass Etching
Mirror Designing
Canvas Transferring

### Wrinkle Retexture







# Resurfacing and Refinishing



### **Mosaic Laminating**











#### Assorted Contempo Panel designs











### Faux Glass Etching





3D Mirror Designing



## Step by Step









#### Other WCAF 2020 Paschke classes

# Mastering Mounting: Creative Mounting & Laminating - Workshop

Tuesday, 3:30pm – 6:00pm

**Mastering Mounting: Challenging Items** 

Wednesday, 9:30am-12:00pm

# Paschke Online Article Archive and Reference Library

https://designsinkart.com/library.htm

Articles by Subject:
West Coast Art & Frame PowerPoint and PDF

#### Everything from today and much more is in...



and for all your mounting basics



Both available at PFM Bookstore



Chris A Paschke, CPF, GCF, CMG

<a href="mailto:chris@DesignsInkArt.com">chris@DesignsInkArt.com</a>
<a href="https://DesignsInkArt.com/library.htm">https