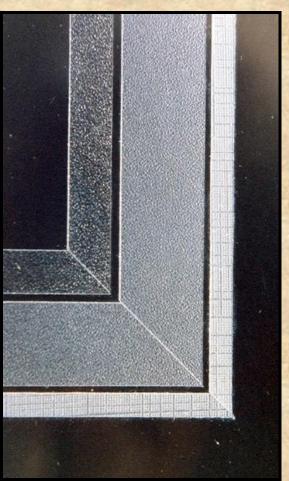

#### **Tiered Mats**

Surface Tiered
Under Tiered
Pin Striped
Bevel Banded

#### Materials need to be pigmented and lightfast

Test in sunny window or under grow light

Under Tiered and Pin Striped Layers mounted behind mat, appears at bevel bottom