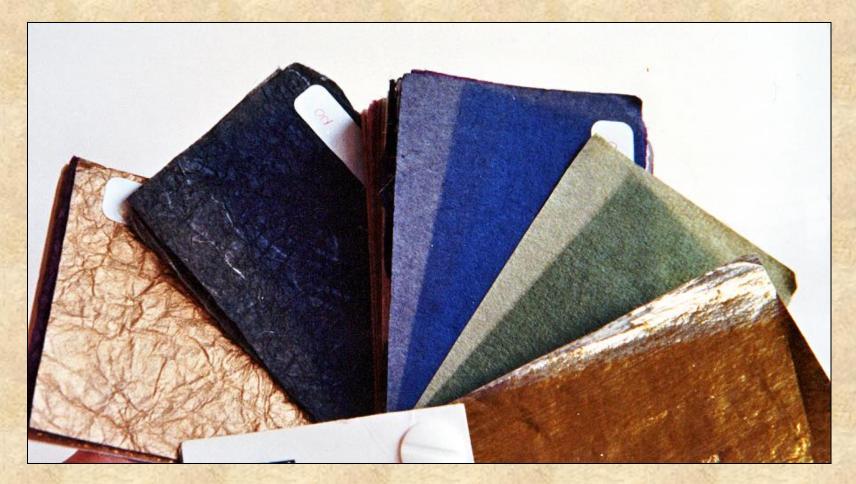

# Decorative vs. Fine Art

- Lightfast, pigmented papers, inks and boards.
- Select materials for technique.
- Acid free and rag have great tooth for bonding.

#### Materials need to be pigmented and lightfast

Test in sunny window or under grow light

Under Tiered and Pin Striped Layers mounted behind mat, appears at bevel bottom