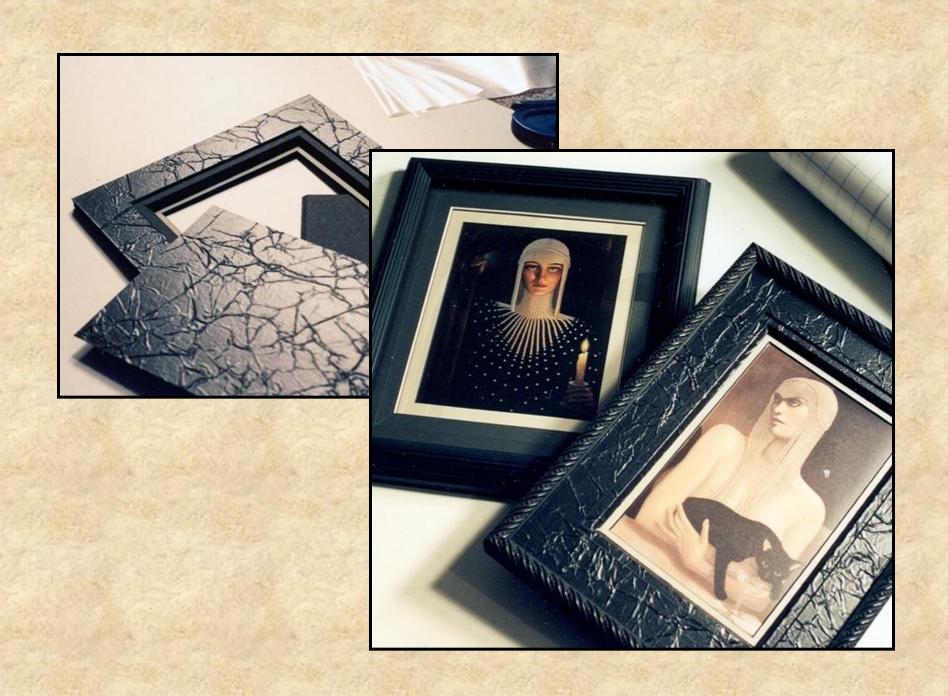

#### **Embossed Wrap**

- 1. Cut blanks for all layers. Design on tracing paper & transfer to foam.
- 2. Design second layer for 3D embossed layer, cut and save template for mounting.
- 3. Mount fabric with film adhesive and all templates. Cut window leaving 1" & miter curves for turning.
- 4. (L to R) Mounted print, center and top mats, back of bottom mat, and three 4-ply templates.