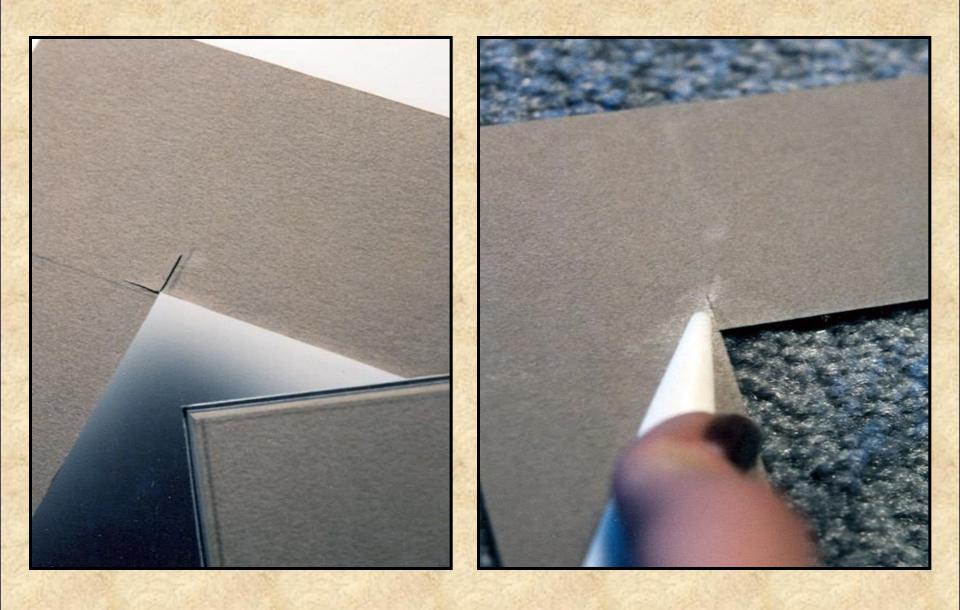

#### **Tiered Mats**

Surface Tiered
Under Tiered
Pin Striped
Bevel Banded

#### Materials need to be pigmented and lightfast

Test in sunny window or under grow light

Under Tiered and Pin Striped Layers mounted behind mat, appears at bevel bottom