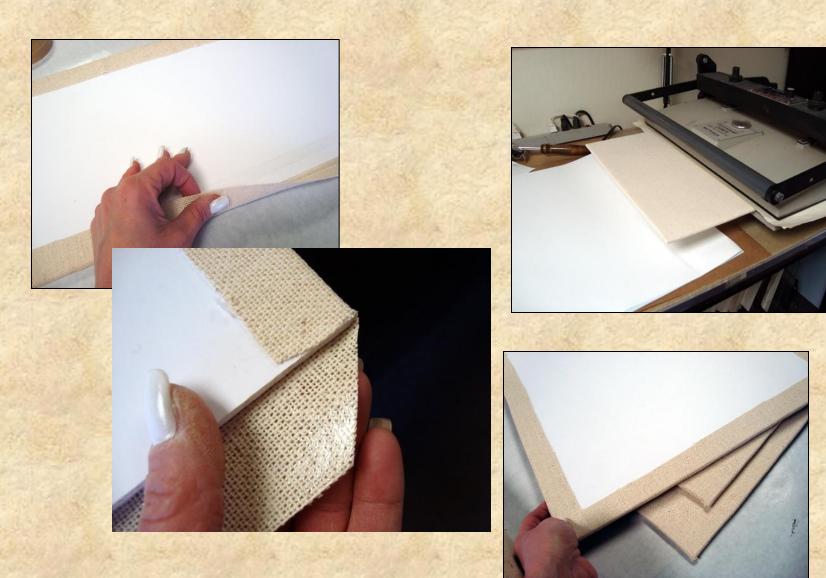

*Tiered Mats**

Surface Tiered
Under Tiered
Pin Striped
Bevel Banded

#### Wrapped Mats

Basic Window Mat Free Form Wrap Embossed Wrap

#### **Shadow Boxes**

One Piece Box Cove Mats

# Decorative vs. Fine Art

- Lightfast, pigmented papers, inks and boards.
- Select materials for technique.
- Acid free and rag have great tooth for bonding.



#### Materials need to be pigmented and lightfast



Test in sunny window or under grow light











Under Tiered and Pin Striped Layers mounted behind mat, appears at bevel bottom







# Layer and mount in one step



















Thick mounted boards need smoothing to realign





# Wrapping

Decorative Backing Wrap

**Bulletin Boards** 

Wrapped Mats

**Embossed Mats** 

#### **CanvasMount Backing**





#### **Heat Set Canvas Backing**



#### **Bulletin Boards**





#### Consider:

- Fabrics
- Maps & Charts
- Wallpaper
- Cutouts

# **Basic Wrapped Mat**











# Free Form Wrapped Mat









Free form linen wrapped and embossed middle, velour bottom & top

#### **Embossed Wrap**











- 1. Cut blanks for all layers. Design on tracing paper & transfer to foam.
- 2. Design second layer for 3D embossed layer, cut and save template for mounting.
- 3. Mount fabric with film adhesive and all templates. Cut window leaving 1" & miter curves for turning.
- 4. (L to R) Mounted print, center and top mats, back of bottom mat, and three 4-ply templates.





Workshop Project: Step by Step





#### **Shadow Boxes**

One Piece Box
Cove Box
Platform Box









#### **Platform Box**



4-ply mat pattern
3/16" Foam mat
Fabri