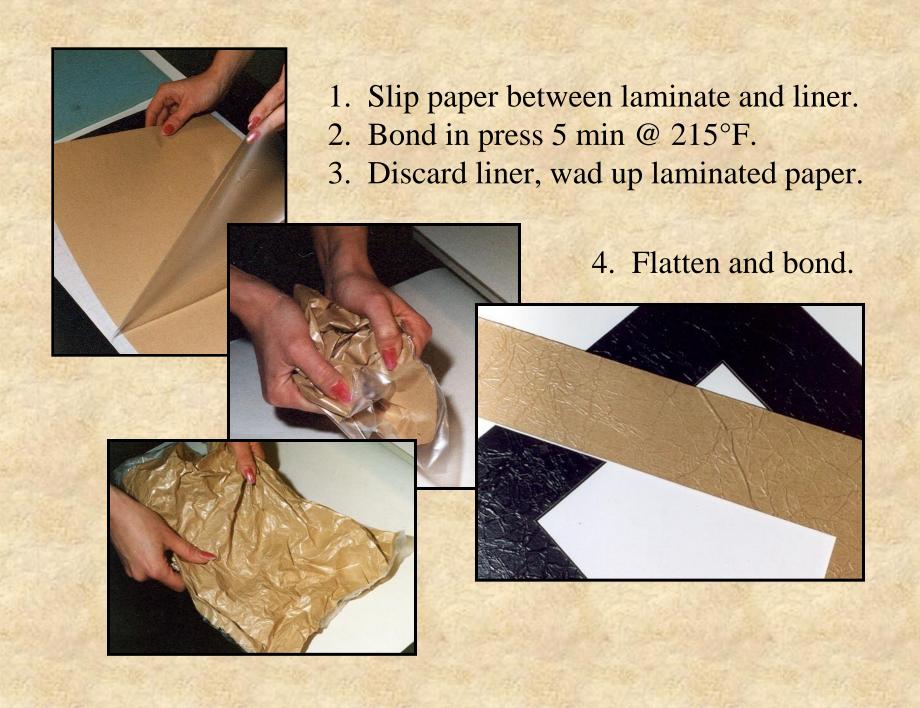

## Step by Step

# Layer and mount in one step

Thick mounted boards need smoothing to realign