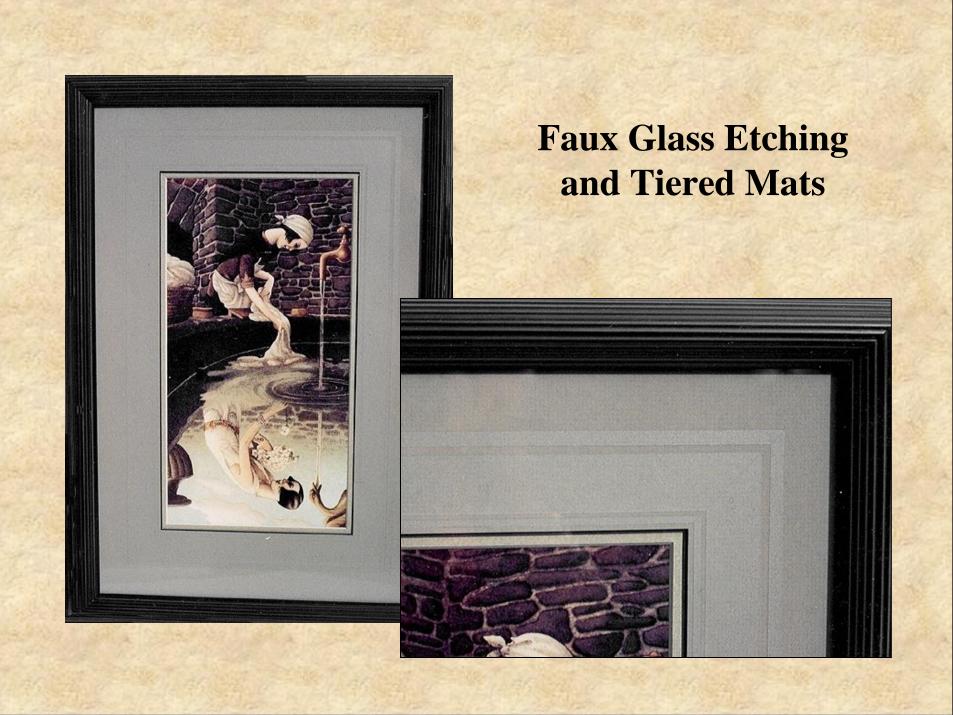

#### **Tiered Mats**

Surface Tiered
Under Tiered
Pin Striped
Bevel Banded

#### Materials need to be pigmented and lightfast

Test in sunny window or under grow light

Under Tiered and Pin Striped Layers mounted behind mat, appears at bevel bottom