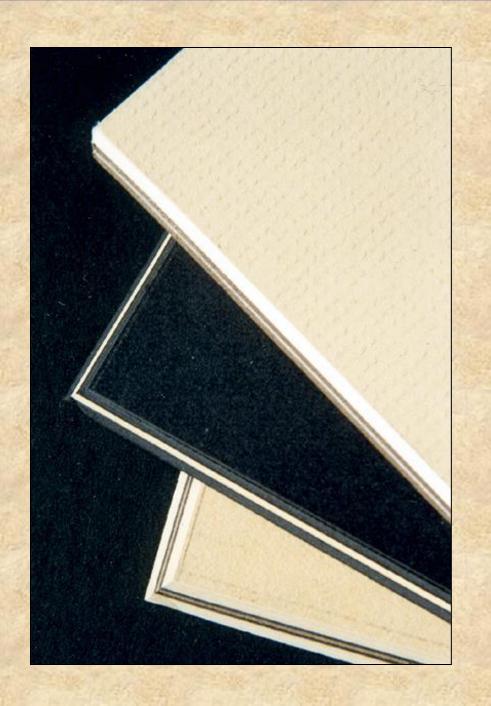

#### **Tiered Mats**

Surface Tiered
Under Tiered
Pin Striped
Bevel Banded

#### Materials need to be pigmented and lightfast

Test in sunny window or under grow light

Under Tiered and Pin Striped Layers mounted behind mat, appears at bevel bottom