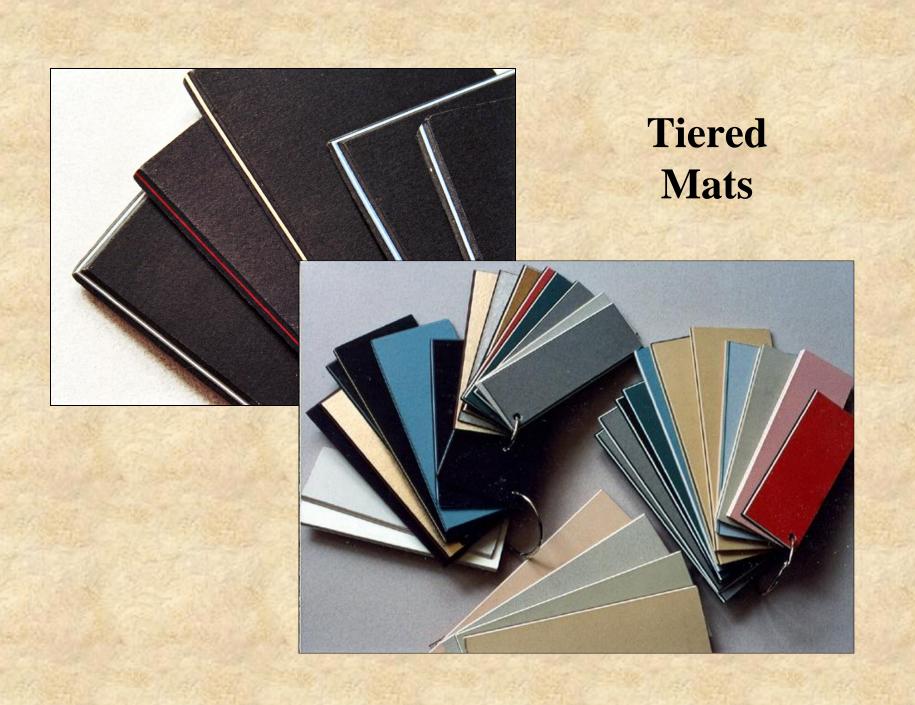

# Mastering Mounting: Creative Mounting & Laminating

Chris A Paschke, CPF GCF

**Lecture Sponsored by Gluefast Company** 

West Coast Art & Frame, Las Vegas 2020





# **Mounting Creativity**

#### **Tiered Mats**

Surface Tiered
Under Tiered
Pin Striped
Bevel Banded

#### Wrapped Mats

Basic Window Mat Free Form Wrap Embossed Wrap

#### **Shadow Boxes**

One Piece Box Cove Mats

# Decorative vs. Fine Art

- Lightfast, pigmented papers, inks and boards.
- Select materials for technique.
- Acid free and rag have great tooth for bonding.



#### Materials need to be pigmented and lightfast



Test in sunny window or under grow light











Under Tiered and Pin Striped Layers mounted behind mat, appears at bevel bottom







# Layer and mount in one step



















Thick mounted boards need smoothing to realign





# Wrapping

Decorative Backing Wrap

**Bulletin Boards** 

Wrapped Mats

**Embossed Mats** 

#### **CanvasMount Backing**





#### **Heat Set Canvas Backing**



#### **Bulletin Boards**





#### Consider:

- Fabrics
- Maps & Charts
- Wallpaper
- Cutouts

# **Basic Wrapped Mat**











# Free Form Wrapped Mat









Free form linen wrapped and embossed middle, velour bottom & top

#### **Embossed Wrap**











- 1. Cut blanks for all layers. Design on tracing paper & transfer to foam.
- 2. Design second layer for 3D embossed layer, cut and save template for mounting.
- 3. Mount fabri