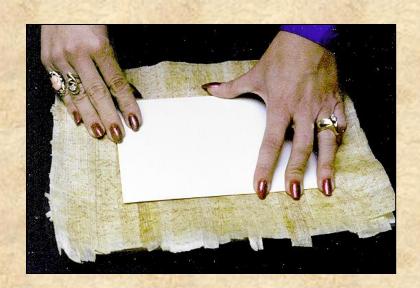

mbossed Wrap

#### **Shadow Boxes**

One Piece Box Cove Mats

# Decorative vs. Fine Art

- Lightfast, pigmented papers, inks and boards.
- Select materials for technique.
- Acid free and rag have great tooth for bonding.



#### Materials need to be pigmented and lightfast



Test in sunny window or under grow light











Under Tiered and Pin Striped Layers mounted behind mat, appears at bevel bottom







# Layer and mount in one step



















Thick mounted boards need smoothing to realign





# Wrapping

Decorative Backing Wrap

**Bulletin Boards** 

Wrapped Mats

**Embossed Mats** 

#### **CanvasMount Backing**





#### **Heat Set Canvas Backing**



#### **Bulletin Boards**





#### Consider:

- Fabrics
- Maps & Charts
- Wallpaper
- Cutouts

# **Basic Wrapped Mat**











# Free Form Wrapped Mat









Free form linen wrapped and embossed middle, velour bottom & top

#### **Embossed Wrap**











- 1. Cut blanks for all layers. Design on tracing paper & transfer to foam.
- 2. Design second layer for 3D embossed layer, cut and save template for mounting.
- 3. Mount fabric with film adhesive and all templates. Cut window leaving 1" & miter curves for turning.
- 4. (L to R) Mounted print, center and top mats, back of bottom mat, and three 4-ply templates.





Workshop Project: Step by Step





#### **Shadow Boxes**

One Piece Box
Cove Box
Platform Box









#### **Platform Box**



4-ply mat pattern
3/16" Foam mat
Fabric or Paper







### **Laminating Creativity**

Resurfacing and Refinishing
Wrinkled Retexturing
Embossed Laminates
Leath