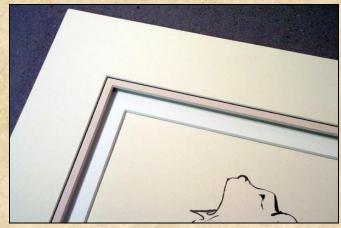

#### **Tiered Mats**

Surface Tiered
Under Tiered
Pin Striped
Bevel Banded

#### Materials need to be pigmented and lightfast

Test in sunny window or under grow light

Under Tiered and Pin Striped Layers mounted behind mat, appears at bevel bottom