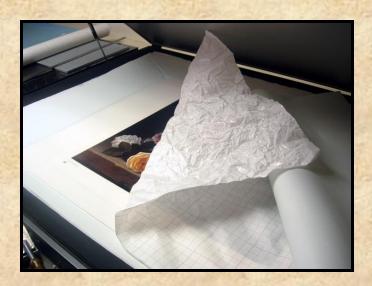

#### **Embossed Wrap**











- 1. Cut blanks for all layers. Design on tracing paper & transfer to foam.
- 2. Design second layer for 3D embossed layer, cut and save template for mounting.
- 3. Mount fabric with film adhesive and all templates. Cut window leaving 1" & miter curves for turning.
- 4. (L to R) Mounted print, center and top mats, back of bottom mat, and three 4-ply templates.





Workshop Project: Step by Step





#### **Shadow Boxes**

One Piece Box
Cove Box
Platform Box









#### **Platform Box**



4-ply mat pattern
3/16" Foam mat
Fabric or Paper







### **Laminating Creativity**

Resurfacing and Refinishing
Wrinkled Retexturing
Embossed Laminates
Leather Look
Contempo Panels
Faux Glass Etching
Mirror Designing
Canvas Transferring

### Wrinkle Retexture







# Resurfacing and Refinishing



### **Mosaic Laminating**











#### Assorted Contempo Panel designs











### Faux Glass Etching





3D Mirror Designing



## Step by Step









#### Other WCAF 2020 Paschke classes

# Mastering Mounting: Creative Mounting & Laminating - Workshop

Tuesday, 3:30pm – 6:00pm

**Mastering Mounting: Challenging Items** 

Wednesday, 9:30am-12:00pm

# Paschke Online Article Archive and Reference Library

https://designsinkart.com/library.htm

Articles by Subject:
West Coast Art & Frame PowerPoint and PDF

#### Everything from today and much more is in...



and for all your mounting basics



Both available at PFM Bookstore



Chris A Paschke, CPF, GCF, CMG

<a href="mailto:chris@DesignsInkArt.com">chris@DesignsInkArt.com</a>
<a href="https://Des