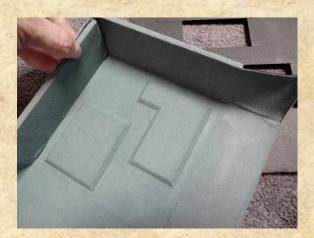

#### **Embossed Wrap**

- 1. Cut blanks for all layers. Design on tracing paper & transfer to foam.
- 2. Design second layer for 3D embossed layer, cut and save template for mounting.
- 3. Mount fabric with film adhesive and all templates. Cut window leaving 1" & miter curves for turning.
- 4. (L to R) Mounted print, center and top mats, back of bottom mat, and three 4-ply templates.