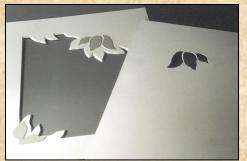

#### **Embossed Wrap**

- 1. Cut blanks for all layers. Design on tracing paper & transfer to foam.
- 2. Design second layer for 3D embossed layer, cut and save template for mounting.
- 3. Mount fabric with film adhesive and all templates. Cut window leaving 1" & miter curves for turning.
- 4. (L to R) Mounted print, center and top mats, back of bottom mat, and three 4-ply templates.