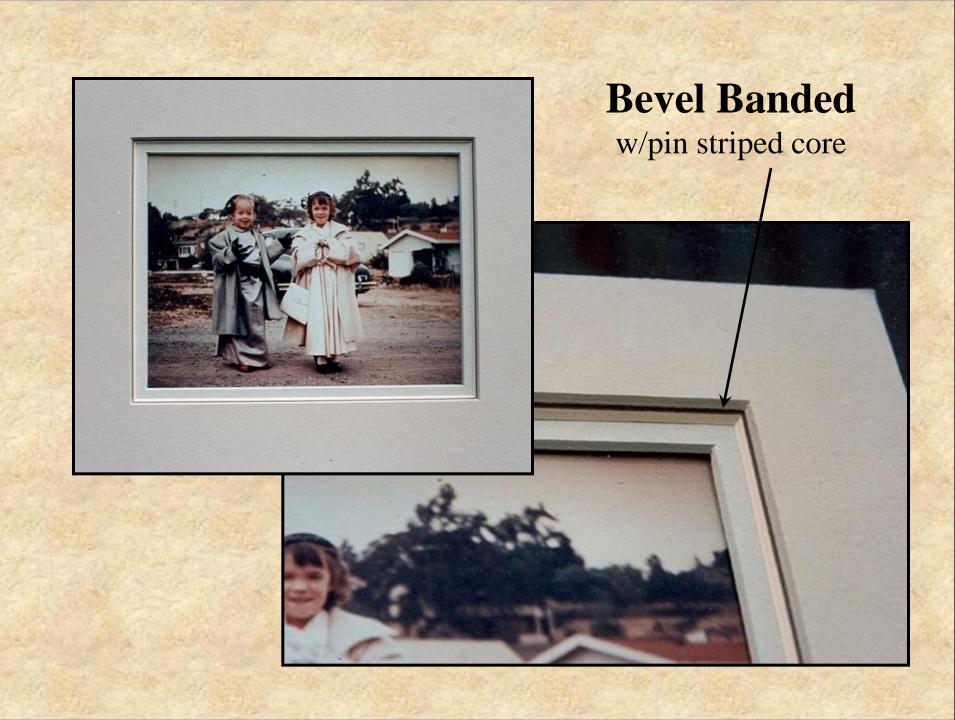

#### **Tiered Mats**

Surface Tiered
Under Tiered
Pin Striped
Bevel Banded

#### Materials need to be pigmented and lightfast

Test in sunny window or under grow light

Under Tiered and Pin Striped Layers mounted behind mat, appears at bevel bottom