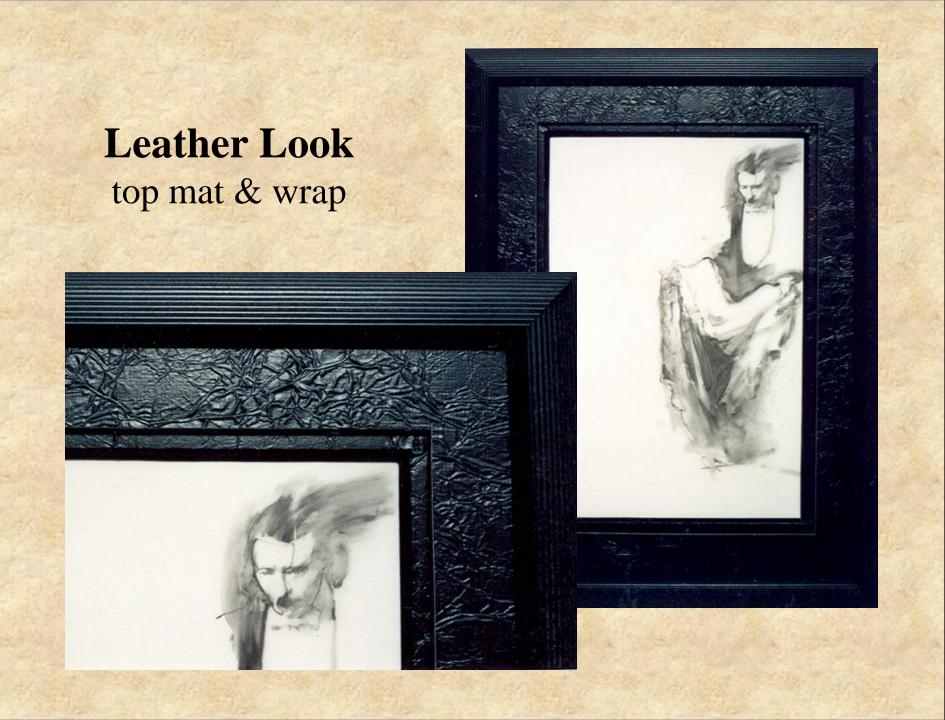

### **Laminating Creativity**

Resurfacing and Refinishing
Wrinkled Retexturing
Embossed Laminates
Leather Look
Contempo Panels
Faux Glass Etching
Mirror Designing
Canvas Transferring