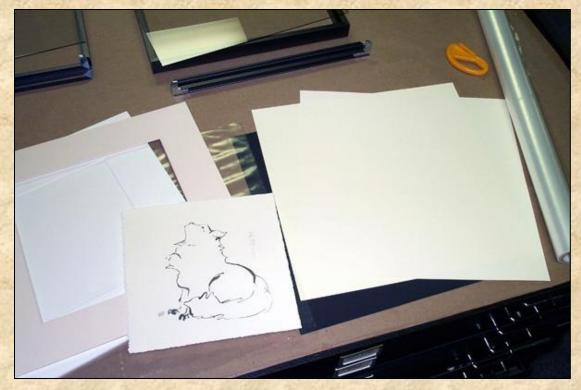

# Mastering Mounting: Creative Mounting & Laminating

Chris A Paschke, CPF GCF

**Lecture Sponsored by Gluefast Company** 

West Coast Art & Frame, Las Vegas 2020





# **Mounting Creativity**

#### **Tiered Mats**

Surface Tiered
Under Tiered
Pin Striped
Bevel Banded

#### Wrapped Mats

Basic Window Mat Free Form Wrap Embossed Wrap

#### **Shadow Boxes**

One Piece Box Cove Mats

# Decorative vs. Fine Art

- Lightfast, pigmented papers, inks and boards.
- Select materials for technique.
- Acid free and rag have great tooth for bonding.



#### Materials need to be pigmented and lightfast



Test in sunny window or under grow light











Under Tiered and Pin Striped Layers mounted behind mat, appears at bevel bottom







# Layer and mount in one step



















Thick mounted boards need smoothing to realign





# Wrapping

Decorative Backing Wrap

**Bulletin Boards** 

Wrapped Mats

**Embossed Mats** 

#### **CanvasMount Backing**





#### **Heat Set Canvas Backing**



#### **Bulletin Boards**





#### Consider:

- Fabrics
- Maps & Charts
- Wallpaper
- Cutouts

# **Basic Wrapped Mat**











# Free Form Wrapped Mat









Free form linen wrapped and embossed middle, velour bottom & top

#### **Embossed Wrap**











- 1. Cut blanks for all layers. Design on tracing paper & transfer to foam.
- 2. Design second layer for 3D embossed layer, cut and save template for mounting.
- 3. Mount fabric with film adhesive and all templates. Cut window leaving 1" & miter curves for turning.
- 4.