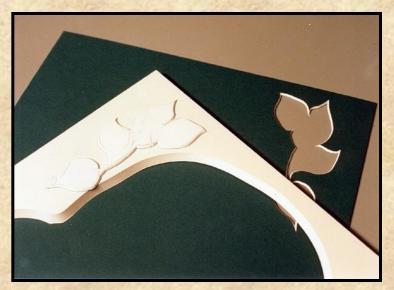

# Free Form Wrapped Mat

Free form linen wrapped and embossed middle, velour bottom & top