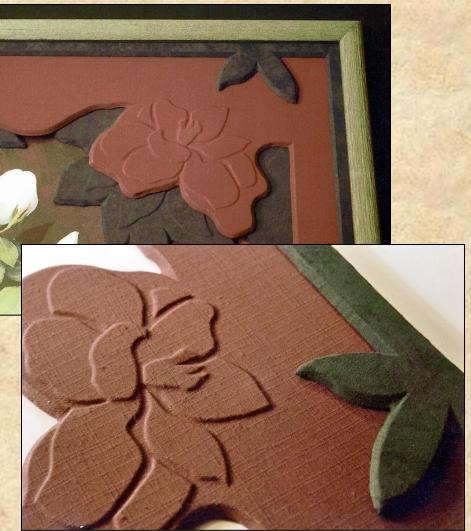

#### Materials need to be pigmented and lightfast

Test in sunny window or under grow light

Under Tiered and Pin Striped Layers mounted behind mat, appears at bevel bottom

# Layer and mount in one step

Thick mounted boards need smoothing to realign