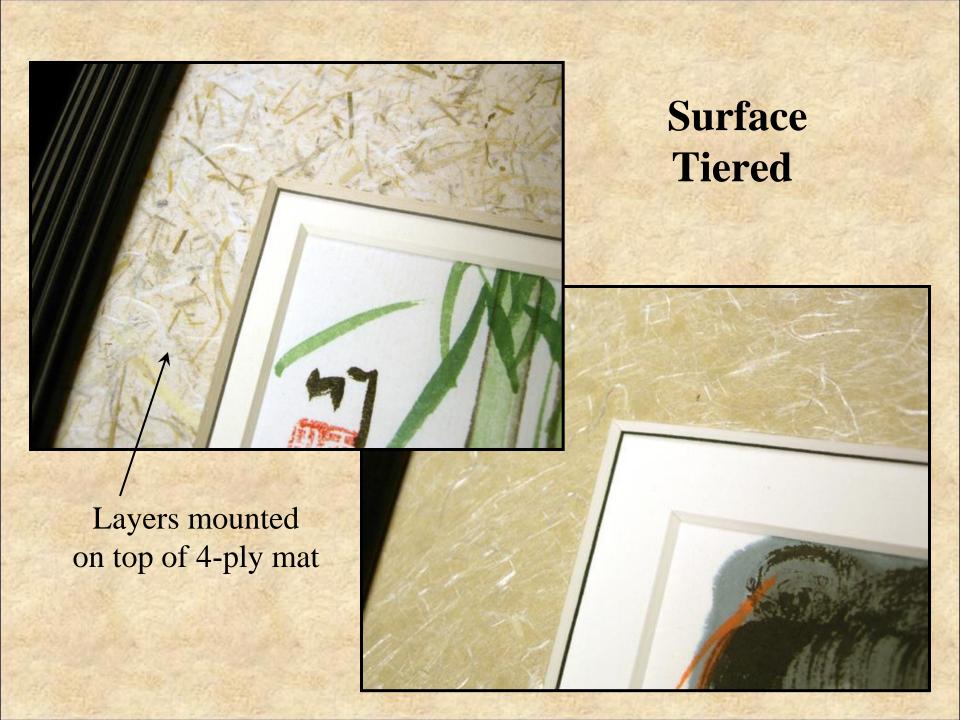

#### Materials need to be pigmented and lightfast

Test in sunny window or under grow light

Under Tiered and Pin Striped Layers mounted behind mat, appears at bevel bottom

# Layer and mount in one step

Thick mounted boards need smoothing to realign