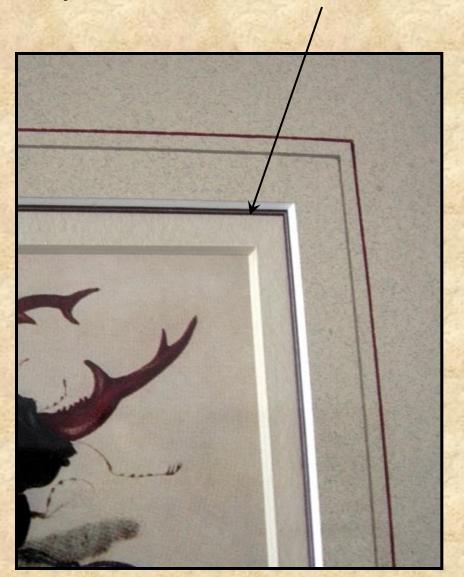

#### **Tiered Mats**

Surface Tiered
Under Tiered
Pin Striped
Bevel Banded

#### Materials need to be pigmented and lightfast

Test in sunny window or under grow light

Under Tiered and Pin Striped Layers mounted behind mat, appears at bevel bottom