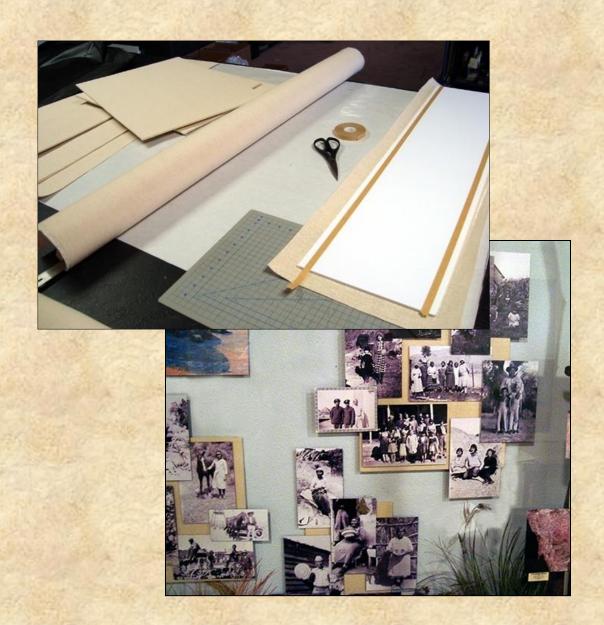

# **Mounting Creativity**

#### **Tiered Mats**

Surface Tiered
Under Tiered
Pin Striped
Bevel Banded

#### Wrapped Mats

Basic Window Mat Free Form Wrap Embossed Wrap

#### **Shadow Boxes**

One Piece Box Cove Mats

# Decorative vs. Fine Art

- Lightfast, pigmented papers, inks and boards.
- Select materials for technique.
- Acid free and rag have great tooth for bonding.



#### Materials need to be pigmented and lightfast



Test in sunny window or under grow light











Under Tiered and Pin Striped Layers mounted behind mat, appears at bevel bottom







# Layer and mount in one step



















Thick mounted boards need smoothing to realign





# Wrapping

Decorative Backing Wrap

**Bulletin Boards** 

Wrapped Mats

**Embossed Mats** 

#### **CanvasMount Backing**





#### **Heat Set Canvas Backing**



#### **Bulletin Boards**





#### Consider:

- Fabrics
- Maps & Charts
- Wallpaper
- Cutouts

# **Basic Wrapped Mat**











# Free Form Wrapped Mat









Free form linen wrapped and embossed middle, velour bottom & top

#### **Embossed Wrap**











- 1. Cut blanks for all layers. Design on tracing paper & transfer to foam.
- 2. Design second layer for 3D embossed layer, cut and save template for mounting.
- 3. Mount fabric with film adhesive and all templates. Cut window leaving 1" & miter curves for turning.
- 4. (L to R) Mounted print, center and top mats, back of bottom mat, and three 4-ply templates.





Workshop Project: Step by Step





#### **Shadow Boxes**

One Piece Box
Cove Box
Platform Box









#### **Platform Box**