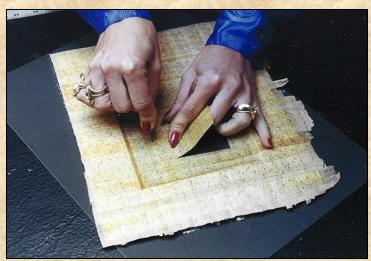

ossed Wrap

#### **Shadow Boxes**

One Piece Box Cove Mats

# Decorative vs. Fine Art

- Lightfast, pigmented papers, inks and boards.
- Select materials for technique.
- Acid free and rag have great tooth for bonding.



#### Materials need to be pigmented and lightfast



Test in sunny window or under grow light











Under Tiered and Pin Striped Layers mounted behind mat, appears at bevel bottom







# Layer and mount in one step



















Thick mounted boards need smoothing to realign





# Wrapping

Decorative Backing Wrap

**Bulletin Boards** 

Wrapped Mats

**Embossed Mats** 

#### **CanvasMount Backing**





#### **Heat Set Canvas Backing**



#### **Bulletin Boards**





#### Consider:

- Fabrics
- Maps & Charts
- Wallpaper
- Cutouts

# **Basic Wrapped Mat**











# Free Form Wrapped Mat









Free form linen wrapped and embossed middle, velour bottom & top

#### **Embossed Wrap**











- 1. Cut blanks for all layers. Design on tracing paper & transfer to foam.
- 2. Design second layer for 3D embossed layer, cut and save template for mounting.
- 3. Mount fabric with film adhesive and all templates. Cut window leaving 1" & miter curves for turning.
- 4. (L to R) Mounted print, center and top mats, back of bottom mat, and three 4-ply templates.





Workshop Project: Step by Step





#### **Shadow Boxes**

One Piece Box
Cove Box
Platform Box









#### **Platform Box**



4-ply mat pattern
3/16" Foam mat
Fabric or Paper







### **Laminating Creativity**

Resurfacing and Refinishing
Wrinkled Retexturing
Embossed Laminates
Leather