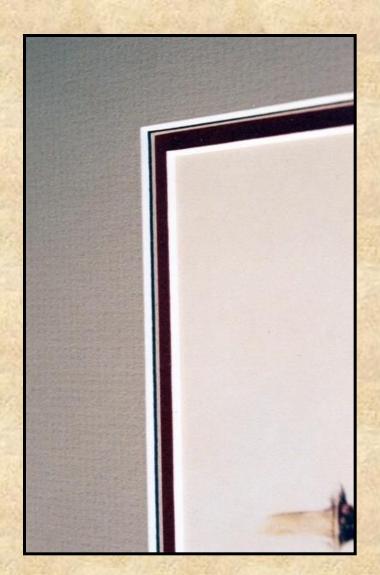

#### **Tiered Mats**

Surface Tiered
Under Tiered
Pin Striped
Bevel Banded

#### Materials need to be pigmented and lightfast

Test in sunny window or under grow light

Under Tiered and Pin Striped Layers mounted behind mat, appears at bevel bottom