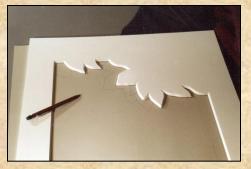

#### **Embossed Wrap**

- 1. Cut blanks for all layers. Design on tracing paper & transfer to foam.
- 2. Design second layer for 3D embossed layer, cut and save template for mounting.
- 3. Mount fabric with film adhesive and all templates. Cut window leaving 1" & miter curves for turning.
- 4. (L to R) Mounted print, center and top mats, back of bottom mat, and three 4-ply templates.