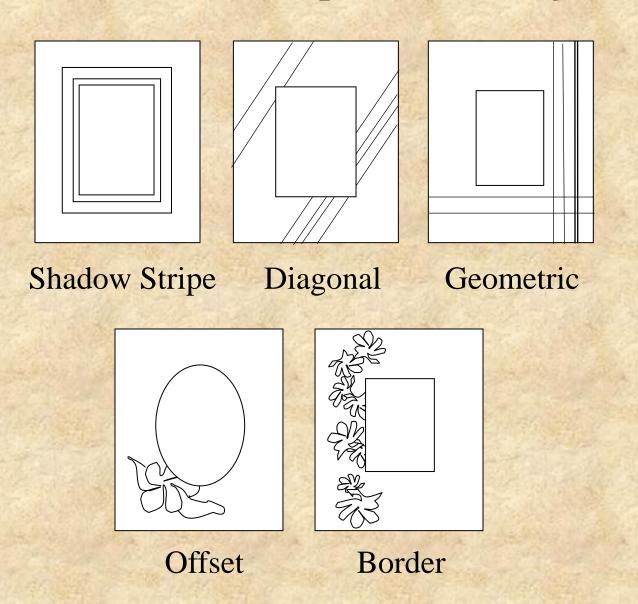

#### **Tiered Mats**

Surface Tiered
Under Tiered
Pin Striped
Bevel Banded

#### Wrapped Mats

Basic Window Mat Free Form Wrap Embossed Wrap