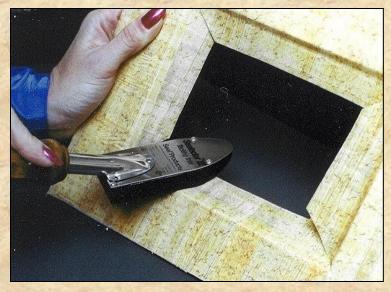

sed Wrap

#### **Shadow Boxes**

One Piece Box Cove Mats

# Decorative vs. Fine Art

- Lightfast, pigmented papers, inks and boards.
- Select materials for technique.
- Acid free and rag have great tooth for bonding.



#### Materials need to be pigmented and lightfast



Test in sunny window or under grow light











Under Tiered and Pin Striped Layers mounted behind mat, appears at bevel bottom







# Layer and mount in one step



















Thick mounted boards need smoothing to realign





# Wrapping

Decorative Backing Wrap

**Bulletin Boards** 

Wrapped Mats

**Embossed Mats** 

#### **CanvasMount Backing**





#### **Heat Set Canvas Backing**



#### **Bulletin Boards**





#### Consider:

- Fabrics
- Maps & Charts
- Wallpaper
- Cutouts

# **Basic Wrapped Mat**











# Free Form Wrapped Mat









Free form linen wrapped and embossed middle, velour bottom & top

#### **Embossed Wrap**











- 1. Cut blanks for all layers. Design on tracing paper & transfer to foam.
- 2. Design second layer for 3D embossed layer, cut and save template for mounting.
- 3. Mount fabric with film adhesive and all templates. Cut window leaving 1" & miter curves for turning.
- 4. (L to R) Mounted print, center and top mats, back of bottom mat, and three 4-ply templates.





Workshop Project: Step by Step





#### **Shadow Boxes**

One Piece Box
Cove Box
Platform Box









#### **Platform Box**



4-ply mat pattern
3/16" Foam mat
Fabric or Paper







### **Laminating Creativity**

Resurfacing and Refinishing
Wrinkled Retexturing
Embossed Laminates
Leather L