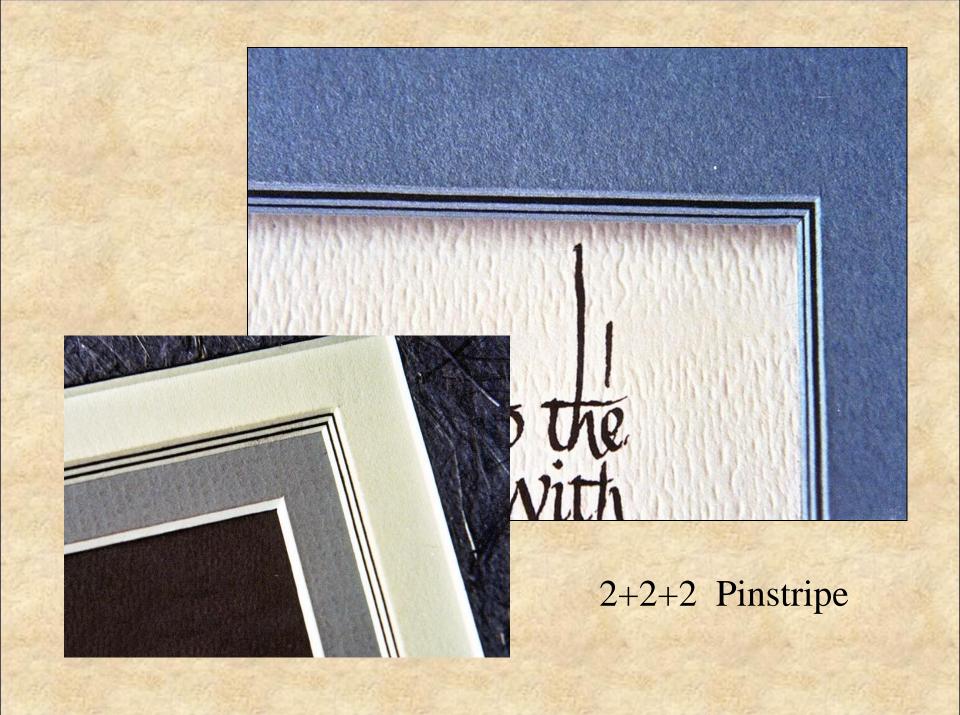

#### **Tiered Mats**

Surface Tiered
Under Tiered
Pin Striped
Bevel Banded

#### Materials need to be pigmented and lightfast

Test in sunny window or under grow light

Under Tiered and Pin Striped Layers mounted behind mat, appears at bevel bottom