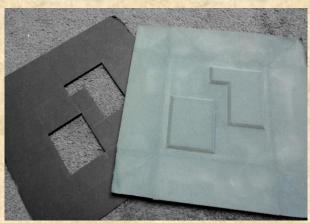

#### **Embossed Wrap**

- 1. Cut blanks for all layers. Design on tracing paper & transfer to foam.
- 2. Design second layer for 3D embossed layer, cut and save template for mounting.
- 3. Mount fabric with film adhesive and all templates. Cut window leaving 1" & miter curves for turning.
- 4. (L to R) Mounted print, center and top mats, back of bottom mat, and three 4-ply templates.