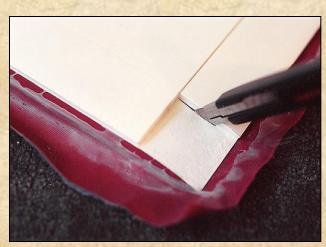

### **CanvasMount Backing**





#### **Heat Set Canvas Backing**



#### **Bulletin Boards**





#### Consider:

- Fabrics
- Maps & Charts
- Wallpaper
- Cutouts

# **Basic Wrapped Mat**











# Free Form Wrapped Mat









Free form linen wrapped and embossed middle, velour bottom & top

#### **Embossed Wrap**











- 1. Cut blanks for all layers. Design on tracing paper & transfer to foam.
- 2. Design second layer for 3D embossed layer, cut and save template for mounting.
- 3. Mount fabric with film adhesive and all templates. Cut window leaving 1" & miter curves for turning.
- 4. (L to R) Mounted print, center and top mats, back of bottom mat, and three 4-ply templates.





Workshop Project: Step by Step





#### **Shadow Boxes**

One Piece Box
Cove Box
Platform Box









#### **Platform Box**



4-ply mat pattern
3/16" Foam mat
Fabric or Paper







### **Laminating Creativity**

Resurfacing and Refinishing
Wrinkled Retexturing
Embossed Laminates
Leather Look
Contempo Panels
Faux Glass Etching
Mirror Designing
Canvas Transferring

### Wrinkle Retexture







# Resurfacing and Refinishing



### **Mosaic Laminating**











#### Assorted Contempo Panel designs











### Faux Glass Etching





3D Mirror Designing



## Step by Step









#### Other WCAF 2020 Paschke classes

# Mastering Mounting: Creative Mounting & Laminating - Workshop

Tuesday, 3:30pm – 6:00pm

**Mastering Mounting: Challenging Items** 

Wednesday, 9:30am-12:00pm

# Paschke Online Article Archive and Reference Library

https://designsinkart.com/library.htm

Articles by