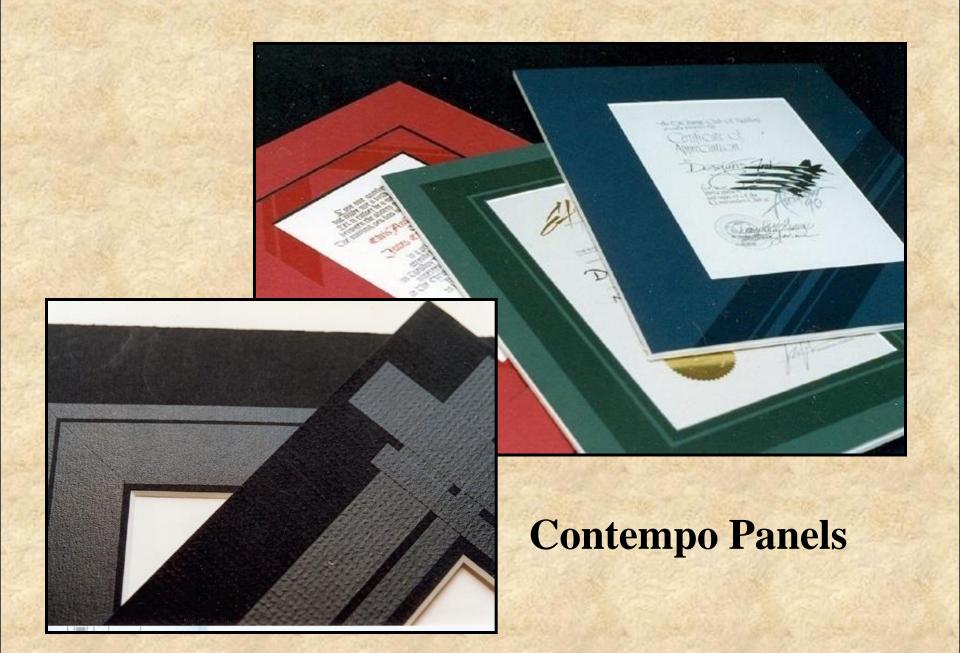

### **Laminating Creativity**

Resurfacing and Refinishing
Wrinkled Retexturing
Embossed Laminates
Leather Look
Contempo Panels
Faux Glass Etching
Mirror Designing
Canvas Transferring

#### Assorted Contempo Panel designs