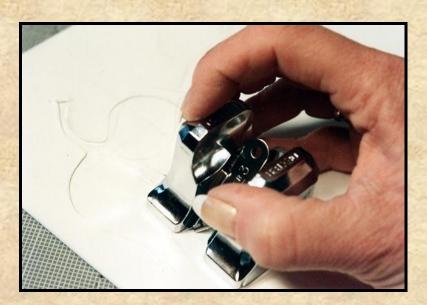

#### **Embossed Wrap**

- 1. Cut blanks for all layers. Design on tracing paper & transfer to foam.
- 2. Design second layer for 3D embossed layer, cut and save template for mounting.
- 3. Mount fabric with film adhesive and all templates. Cut window leaving 1" & miter curves for turning.
- 4. (L to R) Mounted print, center and top mats, back of bottom mat, and three 4-ply templates.