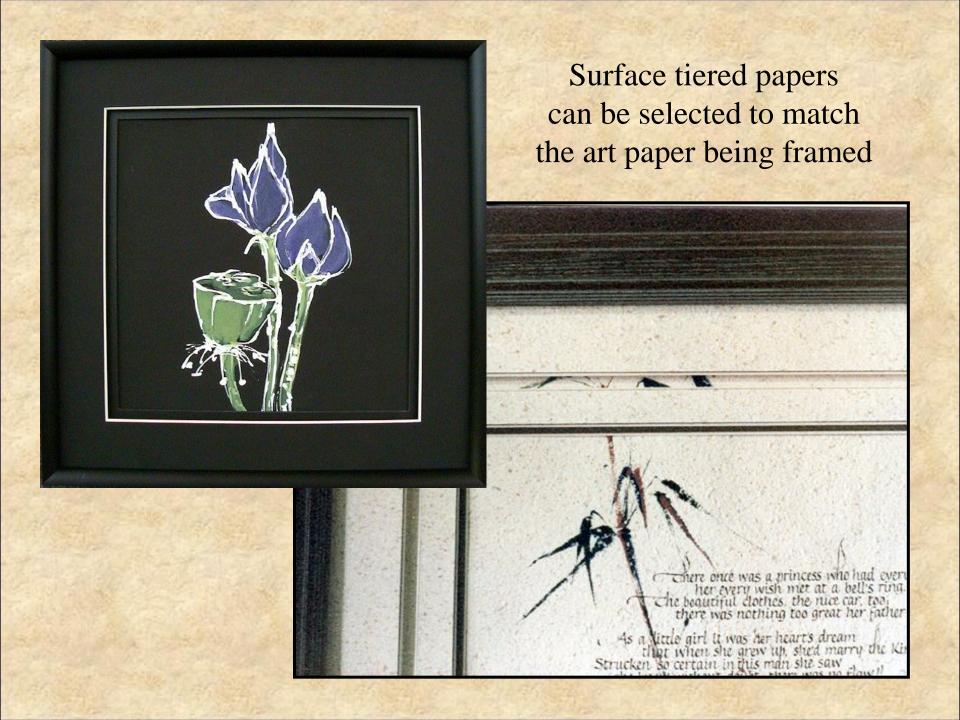

#### Materials need to be pigmented and lightfast

Test in sunny window or under grow light

Under Tiered and Pin Striped Layers mounted behind mat, appears at bevel bottom