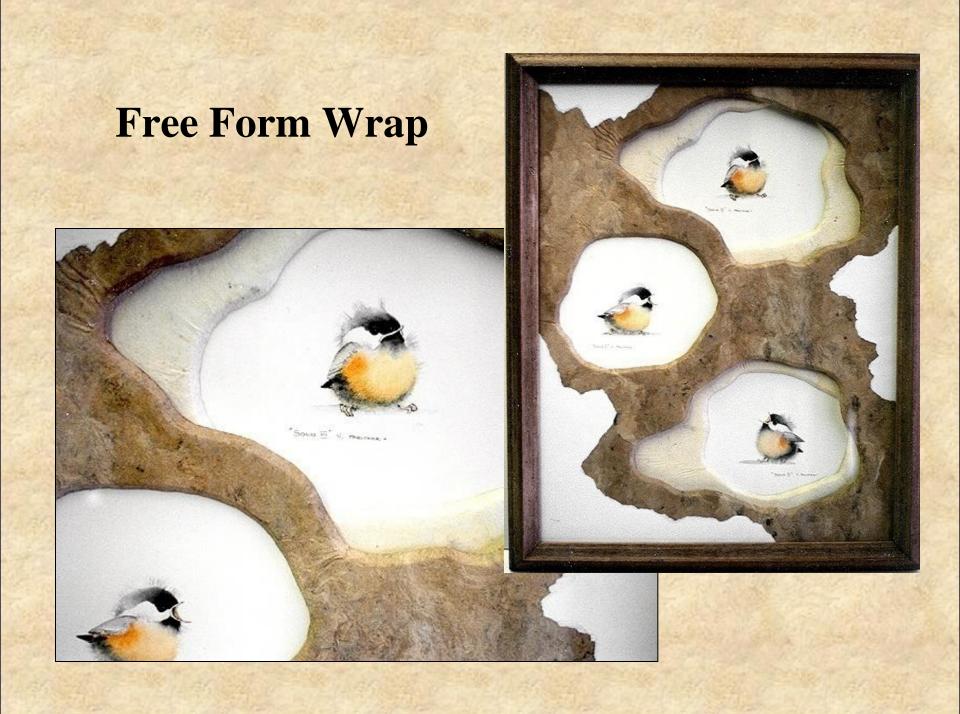

# Free Form Wrapped Mat

Free form linen wrapped and embossed middle, velour bottom & top