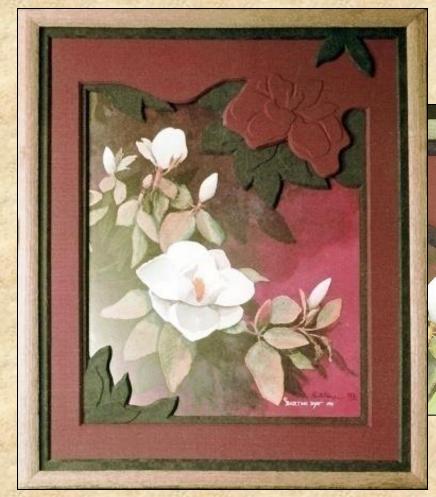

#### Materials need to be pigmented and lightfast

Test in sunny window or under grow light

Under Tiered and Pin Striped Layers mounted behind mat, appears at bevel bottom

# Layer and mount in one step

Thick mounted boards need smoothing to realign