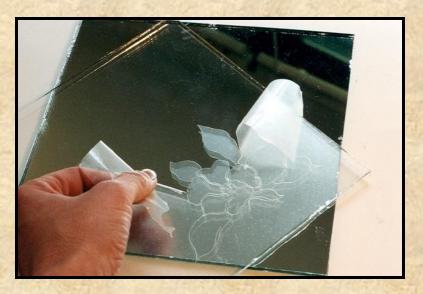

ing.
- 3. Mount fabric with film adhesive and all templates. Cut window leaving 1" & miter curves for turning.
- 4. (L to R) Mounted print, center and top mats, back of bottom mat, and three 4-ply templates.





Workshop Project: Step by Step





#### **Shadow Boxes**

One Piece Box
Cove Box
Platform Box









#### **Platform Box**



4-ply mat pattern
3/16" Foam mat
Fabric or Paper







### **Laminating Creativity**

Resurfacing and Refinishing
Wrinkled Retexturing
Embossed Laminates
Leather Look
Contempo Panels
Faux Glass Etching
Mirror Designing
Canvas Transferring

### Wrinkle Retexture







# Resurfacing and Refinishing



### **Mosaic Laminating**











#### Assorted Contempo Panel designs











### Faux Glass Etching





3D Mirror Designing



## Step by Step









#### Other WCAF 2020 Paschke classes

# Mastering Mounting: Creative Mounting & Laminating - Workshop

Tuesday, 3:30pm – 6:00pm

**Mastering Mounting: Challenging Items** 

Wednesday, 9:30am-12:00pm

# Paschke Online Article Archive and Reference Library

https://designsinkart.com/library.htm

Articles by Subject:
West Coast Art & Frame PowerPoint and PDF

#### Everything from today and much more is in...



and for all your mounting basics



Both available at PFM Bookstore



Chris A Paschke, CPF, GCF, CMG

<a href="mailto:chris@DesignsInkArt.com">chris@DesignsInkArt.com</a>
<a href="https://DesignsInkArt.com/library.htm">https://DesignsInkArt.com/library.htm</a>
<a href="mailto:661-821-2188">661-821-2188</a>