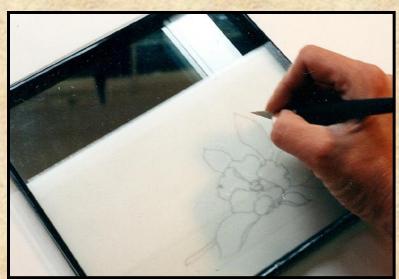

plate for mounting.
- 3. Mount fabric with film adhesive and all templates. Cut window leaving 1" & miter curves for turning.
- 4. (L to R) Mounted print, center and top mats, back of bottom mat, and three 4-ply templates.





Workshop Project: Step by Step





#### **Shadow Boxes**

One Piece Box
Cove Box
Platform Box









#### **Platform Box**



### **Laminating Creativity**

Resurfacing and Refinishing Wrinkled Retexturing **Embossed Laminates** Leather Look Contempo Panels Faux Glass Etching Mirror Designing Plaquing Canvas Transferring

#### Wrinkle Retexture







## Resurfacing and Refinishing



#### **Mosaic Laminating**











#### Assorted Contempo Panel designs



## Border Designing









### Faux Glass Etching





3D Mirror Designing



## Step by Step









### **Plaques**







#### Other WCAF 2018 Paschke classes

Mastering Mounting:

**Creative Mounting & Laminating - Workshop** 

Tuesday, 3:30pm - 6:00pm

**Design Elements: Shades of Gray** 

Wednesday, 10:00am-12:00pm

# Paschke Online Article Archive and Reference Library

http://designsinkart.com/library.htm

Articles by Subject:
West Coast Art & Frame PowerPoint and PDF

#### Everything from today and much more is in...



and for all your mounting basics



Both available at PFM Bookstore



Chris A Paschke, CPF, GCF, CMG

chris@DesignsInkArt.com
http://DesignsInkArt.com/library.htm
661-821-2188