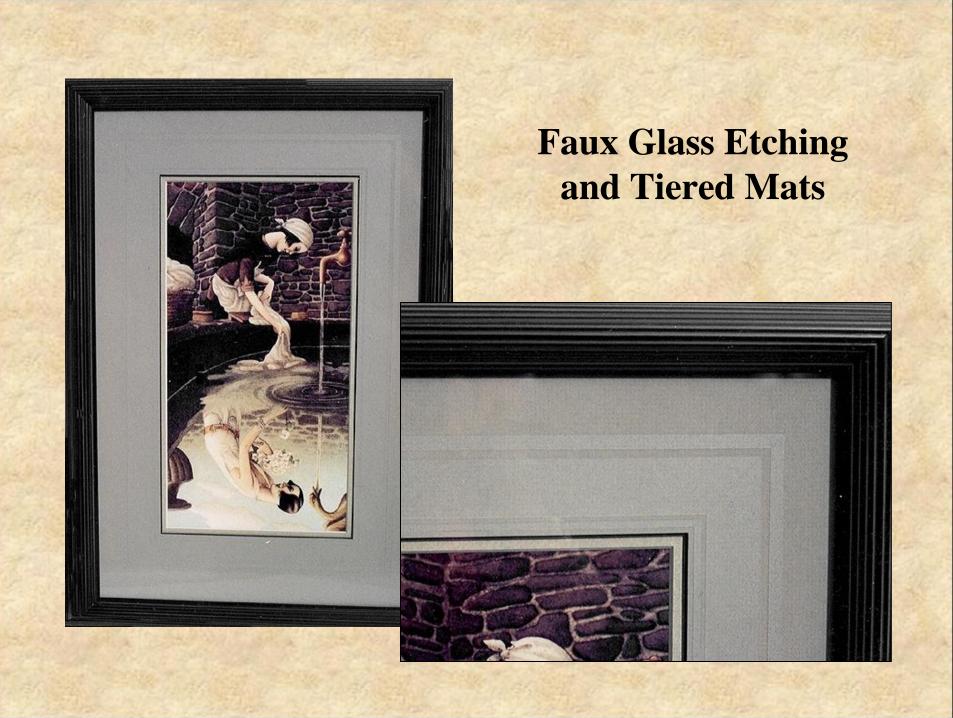

### **Laminating Creativity**

Resurfacing and Refinishing Wrinkled Retexturing **Embossed Laminates** Leather Look Contempo Panels Faux Glass Etching Mirror Designing Plaquing Canvas Transferring

### Faux Glass Etching

3D Mirror Designing