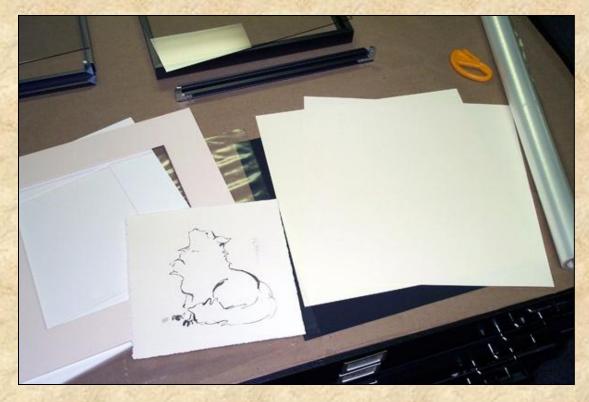

# Mastering Mounting: Creative Mounting & Laminating

Chris A Paschke, CPF GCF

Lecture Sponsored by D&K Group
Workshop Sponsored by Gluefast Company

West Coast Art & Frame, Las Vegas 2018





## **Mounting Creativity**

#### **Tiered Mats**

Surface Tiered
Under Tiered
Pin Striped
Bevel Banded

### Wrapped Mats

Basic Window Mat Free Form Wrap Embossed Wrap

#### **Shadow Boxes**

One Piece Box Cove Mats

# Decorative vs. Fine Art

- Lightfast, pigmented papers, inks and boards.
- Select materials for technique.
- Acid free and rag have great tooth for bonding.



#### Materials need to be pigmented and lightfast



Test in sunny window or under grow light











Under Tiered and Pin Striped Layers mounted behind mat, appears at bevel bottom







# Layer and mount in one step



















Thick mounted boards need smoothing to realign





# Wrapping

Decorative Backing Wrap

**Bulletin Boards** 

Wrapped Mats

**Embossed Mats** 

#### **CanvasMount Backing**





#### **Heat Set Canvas Backing**



#### **Bulletin Boards**





#### Consider:

- Fabrics
- Maps & Charts
- Wallpaper
- Cutouts

# **Basic Wrapped Mat**











# Free Form Wrapped Mat









Free form linen wrapped and embossed middle, velour bottom & top

#### **Embossed Wrap**











- 1. Cut blanks for all layers. Design on tracing paper & transfer to foam.
- 2. Design second layer for 3D embossed layer, cut and save template for mounting.
- 3. Mount fabric with film adhesive and all templates. Cut window leaving 1" & miter curves for turning.
- 4.