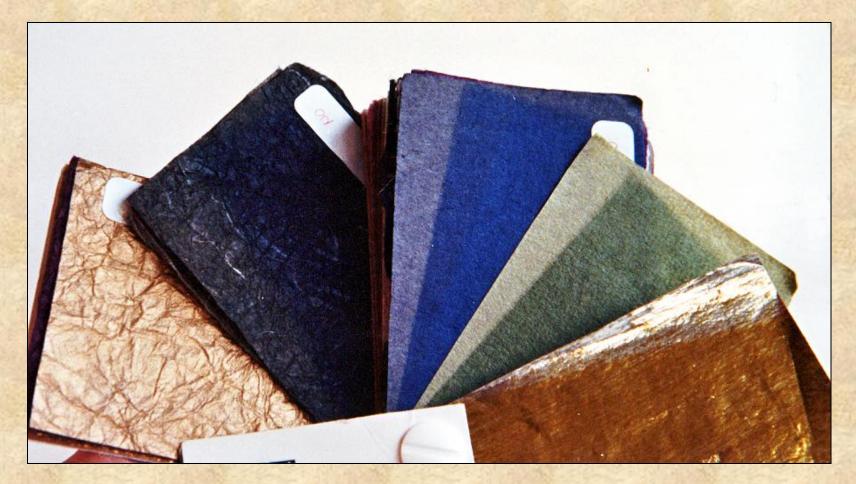

# Decorative vs. Fine Art

- Lightfast, pigmented papers, inks and boards.
- Select materials for technique.
- Acid free and rag have great tooth for bonding.

#### Materials need to be pigmented and lightfast

Test in sunny window or under grow light

Under Tiered and Pin Striped Layers mounted behind mat, appears at bevel bottom