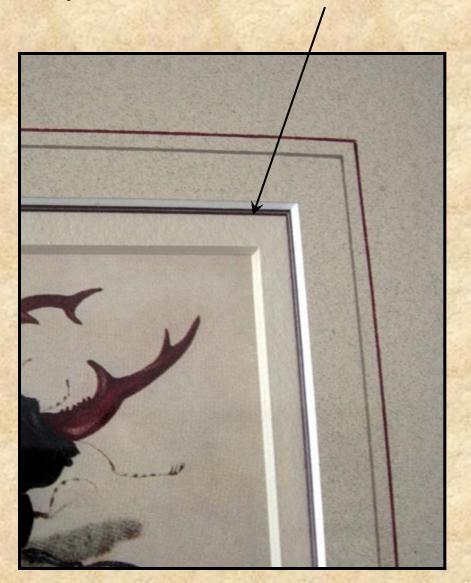

#### **Tiered Mats**

Surface Tiered
Under Tiered
Pin Striped
Bevel Banded

#### Materials need to be pigmented and lightfast

Test in sunny window or under grow light

Under Tiered and Pin Striped Layers mounted behind mat, appears at bevel bottom