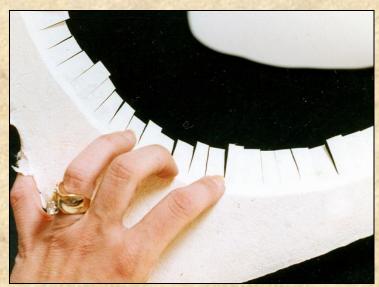

#### **Embossed Wrap**

- 1. Cut blanks for all layers. Design on tracing paper & transfer to foam.
- 2. Design second layer for 3D embossed layer, cut and save template for mounting.
- 3. Mount fabric with film adhesive and all templates. Cut window leaving 1" & miter curves for turning.
- 4. (L to R) Mounted print, center and top mats, back of bottom mat, and three 4-ply templates.