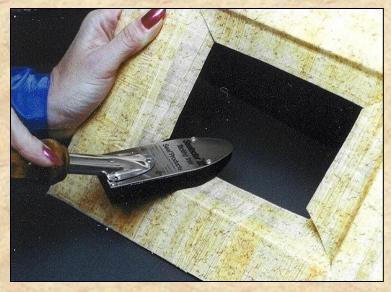

#### **Embossed Wrap**

- 1. Cut blanks for all layers. Design on tracing paper & transfer to foam.
- 2. Design second layer for 3D embossed layer, cut and save template for mounting.
- 3. Mount fabric with film adhesive and all templates. Cut window leaving 1" & miter curves for turning.
- 4. (L to R) Mounted print, center and top mats, back of bottom mat, and three 4-ply templates.