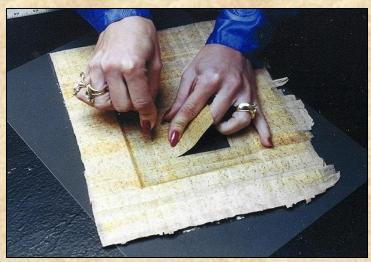

#### **Embossed Wrap**

- 1. Cut blanks for all layers. Design on tracing paper & transfer to foam.
- 2. Design second layer for 3D embossed layer, cut and save template for mounting.
- 3. Mount fabric with film adhesive and all templates. Cut window leaving 1" & miter curves for turning.
- 4. (L to R) Mounted print, center and top mats, back of bottom mat, and three 4-ply templates.