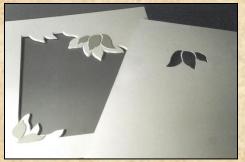

#### **Embossed Wrap**

- 1. Cut blanks for all layers. Design on tracing paper & transfer to foam.
- 2. Design second layer for 3D embossed layer, cut and save template for mounting.
- 3. Mount fabric with film adhesive and all templates. Cut window leaving 1" & miter curves for turning.
- 4. (L to R) Mounted print, center and top mats, back of bottom mat, and three 4-ply templates.