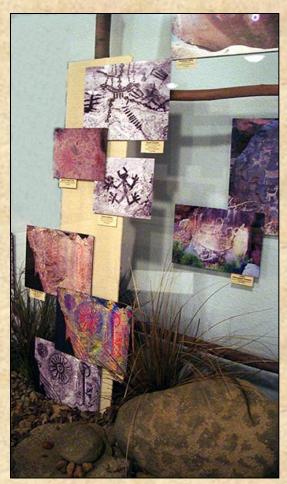

# Decorative vs. Fine Art

- Lightfast, pigmented papers, inks and boards.
- Select materials for technique.
- Acid free and rag have great tooth for bonding.

#### Materials need to be pigmented and lightfast

Test in sunny window or under grow light

Under Tiered and Pin Striped Layers mounted behind mat, appears at bevel bottom

#### Consider:

- Fabrics
- Maps & Charts
- Wallpaper
- Cutouts