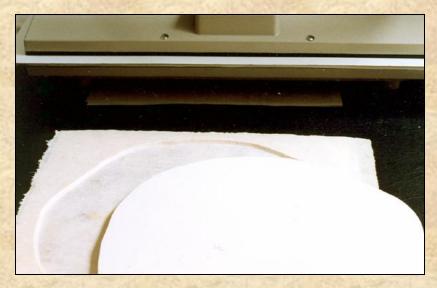

#### **Embossed Wrap**

- 1. Cut blanks for all layers. Design on tracing paper & transfer to foam.
- 2. Design second layer for 3D embossed layer, cut and save template for mounting.
- 3. Mount fabric with film adhesive and all templates. Cut window leaving 1" & miter curves for turning.
- 4. (L to R) Mounted print, center and top mats, back of bottom mat, and three 4-ply templates.