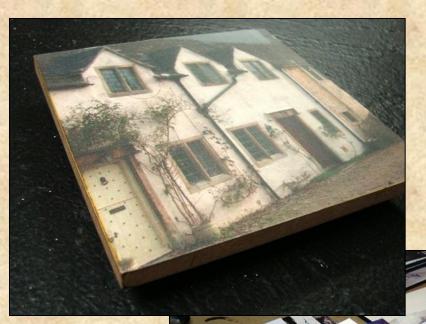

- 3. Mount fabric with film adhesive and all templates. Cut window leaving 1" & miter curves for turning.
- 4. (L to R) Mounted print, center and top mats, back of bottom mat, and three 4-ply templates.





Workshop Project: Step by Step





#### **Shadow Boxes**

One Piece Box
Cove Box
Platform Box









#### **Platform Box**



### **Laminating Creativity**

Resurfacing and Refinishing Wrinkled Retexturing **Embossed Laminates** Leather Look Contempo Panels Faux Glass Etching Mirror Designing Plaquing Canvas Transferring

#### Wrinkle Retexture







## Resurfacing and Refinishing



#### **Mosaic Laminating**











#### Assorted Contempo Panel designs



## Border Designing









### Faux Glass Etching





3D Mirror Designing



## Step by Step









### **Plaques**







#### Other WCAF 2018 Paschke classes

Mastering Mounting:

**Creative Mounting & Laminating - Workshop** 

Tuesday, 3:30pm - 6:00pm

**Design Elements: Shades of Gray** 

Wednesday, 10:00am-12:00pm

# Paschke Online Article Archive and Reference Library

http://designsinkart.com/library.htm

Articles by Subject:
West Coast Art & Frame PowerPoint and PDF

#### Everything from today and much more is in...



and for all your mounting basics



Both available at PFM Bookstore



Chris A Paschke, CPF, GCF, CMG

chris@DesignsInkArt.com
http://DesignsInkArt.com/library.htm
661-821-2188