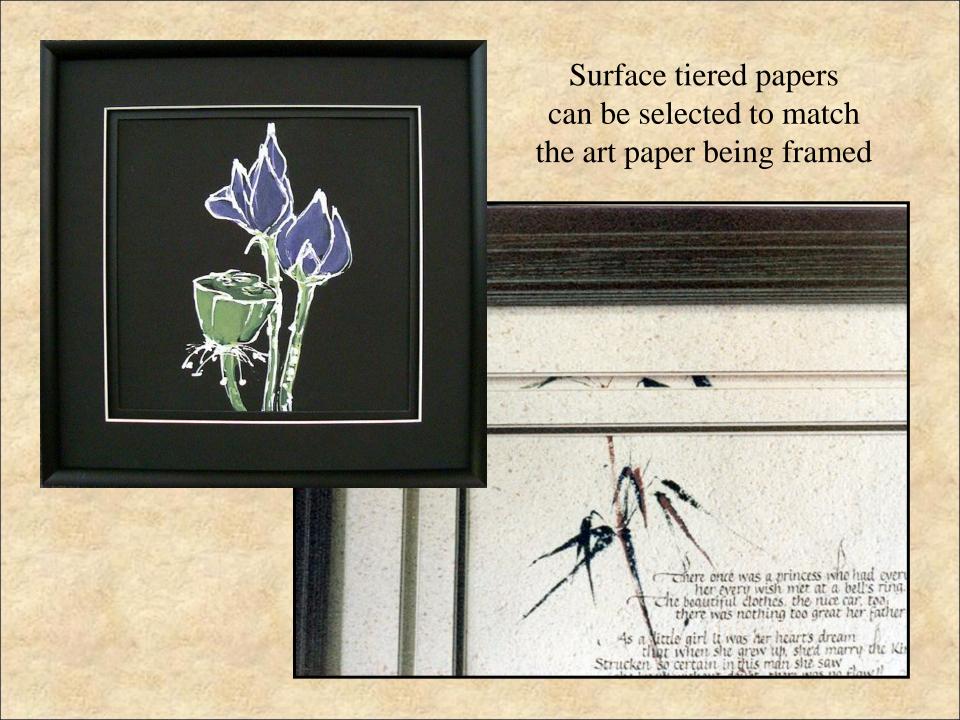

#### Materials need to be pigmented and lightfast

Test in sunny window or under grow light

Under Tiered and Pin Striped Layers mounted behind mat, appears at bevel bottom

# Layer and mount in one step

Thick mounted boards need smoothing to realign