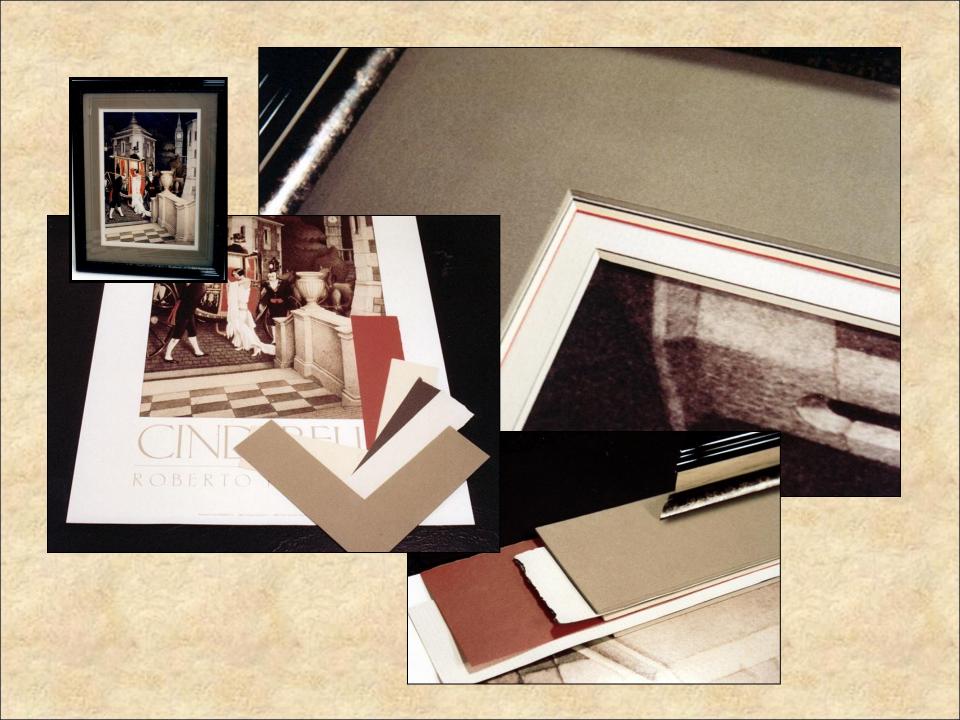

sfer to foam.
- 2. Design second layer for 3D embossed layer, cut and save template for mounting.
- 3. Mount fabric with film adhesive and all templates. Cut window leaving 1" & miter curves for turning.
- 4. (L to R) Mounted print, center and top mats, back of bottom mat, and three 4-ply templates.





Workshop Project: Step by Step





#### **Shadow Boxes**

One Piece Box
Cove Box
Platform Box









#### **Platform Box**



### **Laminating Creativity**

Resurfacing and Refinishing Wrinkled Retexturing **Embossed Laminates** Leather Look Contempo Panels Faux Glass Etching Mirror Designing Plaquing Canvas Transferring

#### Wrinkle Retexture







## Resurfacing and Refinishing



#### **Mosaic Laminating**











#### Assorted Contempo Panel designs



## Border Designing









### Faux Glass Etching





3D Mirror Designing



## Step by Step









### **Plaques**







#### Other WCAF 2018 Paschke classes

Mastering Mounting:

**Creative Mounting & Laminating - Workshop** 

Tuesday, 3:30pm - 6:00pm

**Design Elements: Shades of Gray** 

Wednesday, 10:00am-12:00pm

# Paschke Online Article Archive and Reference Library

http://designsinkart.com/library.htm

Articles by Subject:
West Coast Art & Frame PowerPoint and PDF

#### Everything from today and much more is in...



and for all your mounting basics



Both available at PFM Bookstore



Chris A Paschke, CPF, GCF, CMG

chris@DesignsInkArt.com
http://DesignsInkArt.com/library.htm
661-821-2188