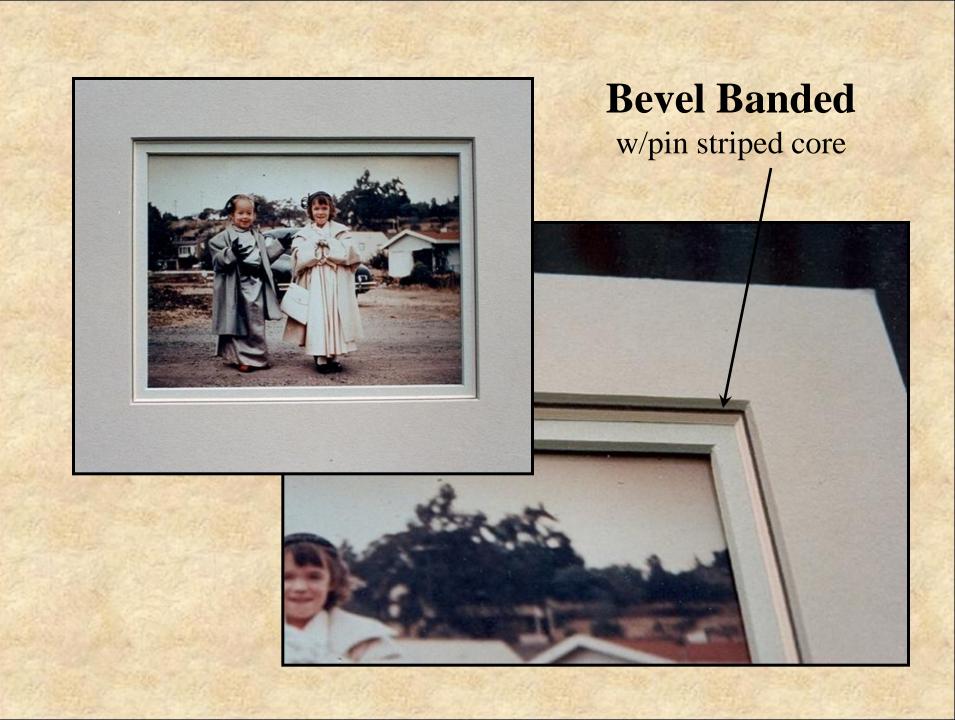

#### **Tiered Mats**

Surface Tiered
Under Tiered
Pin Striped
Bevel Banded

#### Materials need to be pigmented and lightfast

Test in sunny window or under grow light

Under Tiered and Pin Striped Layers mounted behind mat, appears at bevel bottom