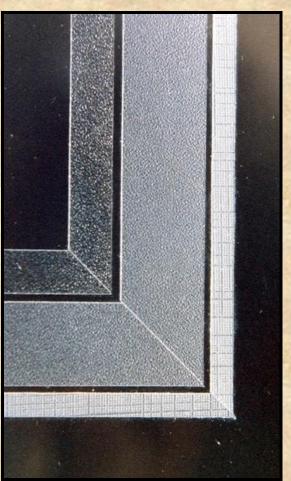

#### **Tiered Mats**

Surface Tiered
Under Tiered
Pin Striped
Bevel Banded

#### Materials need to be pigmented and lightfast

Test in sunny window or under grow light

Under Tiered and Pin Striped Layers mounted behind mat, appears at bevel bottom