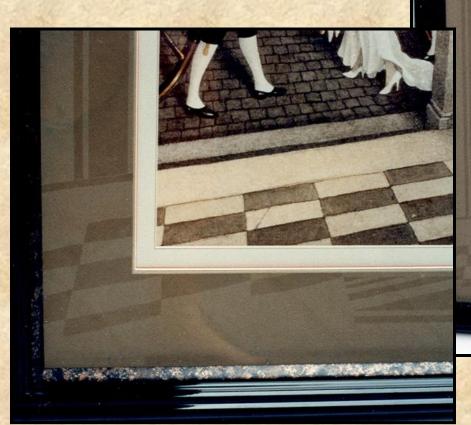

transfer to foam.
- 2. Design second layer for 3D embossed layer, cut and save template for mounting.
- 3. Mount fabric with film adhesive and all templates. Cut window leaving 1" & miter curves for turning.
- 4. (L to R) Mounted print, center and top mats, back of bottom mat, and three 4-ply templates.





Workshop Project: Step by Step





#### **Shadow Boxes**

One Piece Box
Cove Box
Platform Box









#### **Platform Box**



### **Laminating Creativity**

Resurfacing and Refinishing Wrinkled Retexturing **Embossed Laminates** Leather Look Contempo Panels Faux Glass Etching Mirror Designing Plaquing Canvas Transferring

#### Wrinkle Retexture







## Resurfacing and Refinishing



#### **Mosaic Laminating**











#### Assorted Contempo Panel designs



## Border Designing









### Faux Glass Etching





3D Mirror Designing



## Step by Step









### **Plaques**







#### Other WCAF 2018 Paschke classes

Mastering Mounting:

**Creative Mounting & Laminating - Workshop** 

Tuesday, 3:30pm - 6:00pm

**Design Elements: Shades of Gray** 

Wednesday, 10:00am-12:00pm

# Paschke Online Article Archive and Reference Library

http://designsinkart.com/library.htm

Articles by Subject:
West Coast Art & Frame PowerPoint and PDF

#### Everything from today and much more is in...



and for all your mounting basics



Both available at PFM Bookstore



Chris A Paschke, CPF, GCF, CMG

chris@DesignsInkArt.com
http://DesignsInkArt.com/library.htm
661-821-2188