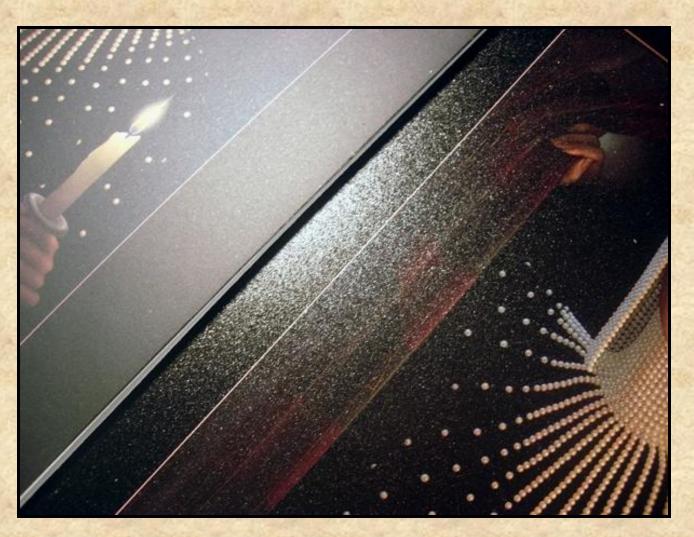

m & top

#### **Embossed Wrap**











- 1. Cut blanks for all layers. Design on tracing paper & transfer to foam.
- 2. Design second layer for 3D embossed layer, cut and save template for mounting.
- 3. Mount fabric with film adhesive and all templates. Cut window leaving 1" & miter curves for turning.
- 4. (L to R) Mounted print, center and top mats, back of bottom mat, and three 4-ply templates.





Workshop Project: Step by Step





#### **Shadow Boxes**

One Piece Box
Cove Box
Platform Box









#### **Platform Box**



### **Laminating Creativity**

Resurfacing and Refinishing Wrinkled Retexturing **Embossed Laminates** Leather Look Contempo Panels Faux Glass Etching Mirror Designing Plaquing Canvas Transferring

#### Wrinkle Retexture







## Resurfacing and Refinishing



#### **Mosaic Laminating**











#### Assorted Contempo Panel designs



## Border Designing









### Faux Glass Etching





3D Mirror Designing



## Step by Step









### **Plaques**







#### Other WCAF 2018 Paschke classes

Mastering Mounting:

**Creative Mounting & Laminating - Workshop** 

Tuesday, 3:30pm - 6:00pm

**Design Elements: Shades of Gray** 

Wednesday, 10:00am-12:00pm

# Paschke Online Article Archive and Reference Library

http://designsinkart.com/library.htm

Articles by Subject:
West Coast Art & Frame PowerPoint and PDF

#### Everything from today and much more is in...



and for all your mounting basics



Both available at PFM Bookstore



Chris A Paschke, CPF, GCF, CMG

chris@DesignsInkArt.com
http://DesignsInkArt.com/library.htm
661-821-2188