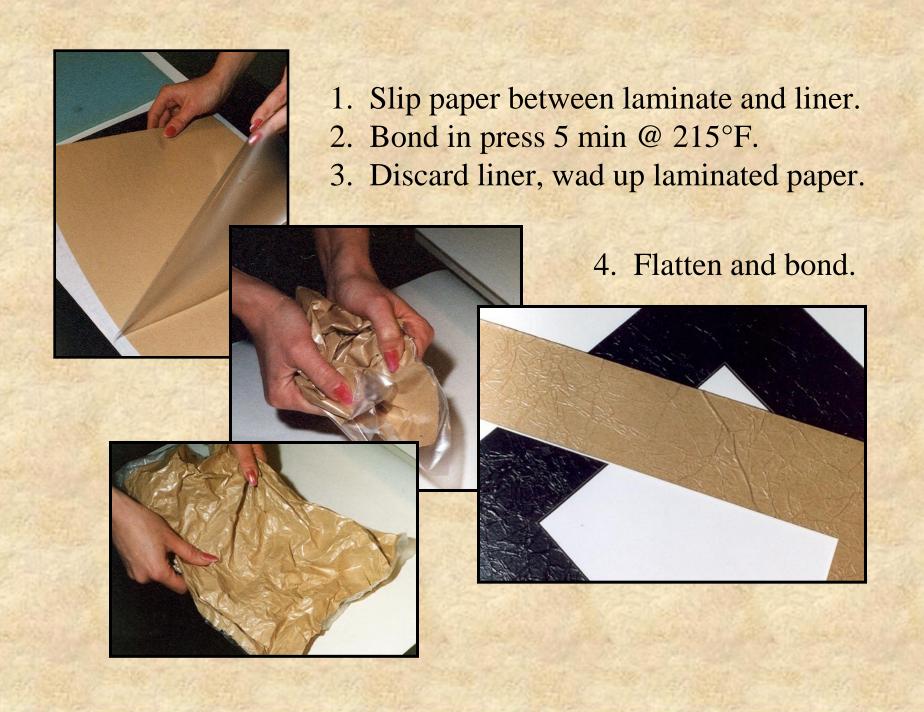

- 1. Cut blanks for all layers. Design on tracing paper & transfer to foam.
- 2. Design second layer for 3D embossed layer, cut and save template for mounting.
- 3. Mount fabric with film adhesive and all templates. Cut window leaving 1" & miter curves for turning.
- 4. (L to R) Mounted print, center and top mats, back of bottom mat, and three 4-ply templates.





Workshop Project: Step by Step





#### **Shadow Boxes**

One Piece Box
Cove Box
Platform Box









#### **Platform Box**



### **Laminating Creativity**

Resurfacing and Refinishing Wrinkled Retexturing **Embossed Laminates** Leather Look Contempo Panels Faux Glass Etching Mirror Designing Plaquing Canvas Transferring

#### Wrinkle Retexture







## Resurfacing and Refinishing



#### **Mosaic Laminating**











#### Assorted Contempo Panel designs



## Border Designing









### Faux Glass Etching





3D Mirror Designing



## Step by Step









### **Plaques**







#### Other WCAF 2018 Paschke classes

Mastering Mounting:

**Creative Mounting & Laminating - Workshop** 

Tuesday, 3:30pm - 6:00pm

**Design Elements: Shades of Gray** 

Wednesday, 10:00am-12:00pm

# Paschke Online Article Archive and Reference Library

http://designsinkart.com/library.htm

Articles by Subject:
West Coast Art & Frame PowerPoint and PDF

#### Everything from today and much more is in...



and for all your mounting basics



Both available at PFM Bookstore



Chris A Paschke, CPF, GCF, CMG

chris@DesignsInkArt.com
http://DesignsInkArt.com/library.htm
661-821-2188