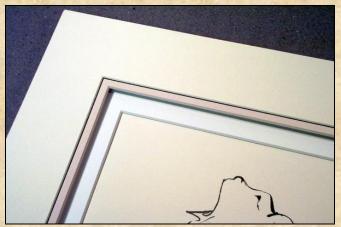

#### **Tiered Mats**

Surface Tiered
Under Tiered
Pin Striped
Bevel Banded

#### Materials need to be pigmented and lightfast

Test in sunny window or under grow light

Under Tiered and Pin Striped Layers mounted behind mat, appears at bevel bottom