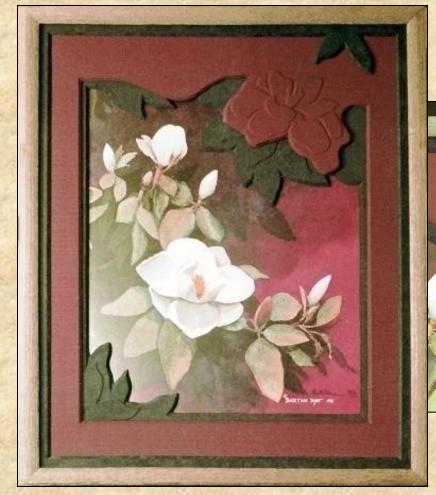

# Free Form Wrapped Mat

Free form linen wrapped and embossed middle, velour bottom & top

#### **Embossed Wrap**

- 1. Cut blanks for all layers. Design on tracing paper & transfer to foam.
- 2. Design second layer for 3D embossed layer, cut and save template for mounting.
- 3. Mount fabric with film adhesive and all templates. Cut window leaving 1" & miter curves for turning.
- 4. (L to R) Mounted print, center and top mats, back of bottom mat, and three 4-ply templates.