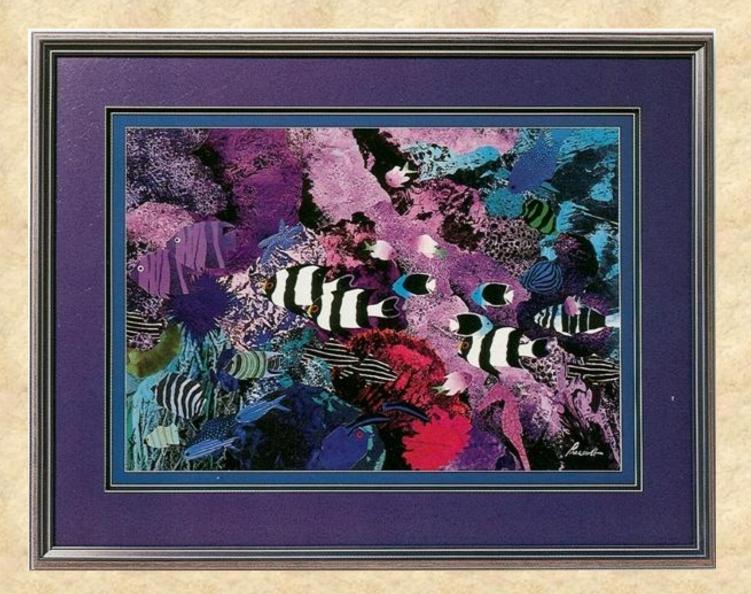

#### **Tiered Mats**

Surface Tiered
Under Tiered
Pin Striped
Bevel Banded

#### Materials need to be pigmented and lightfast

Test in sunny window or under grow light

Under Tiered and Pin Striped Layers mounted behind mat, appears at bevel bottom