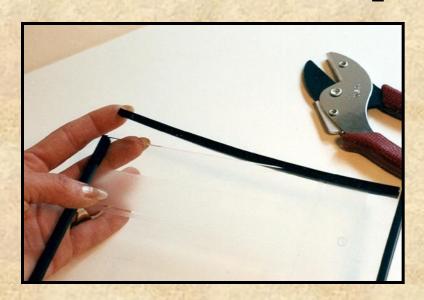

ve template for mounting.
- 3. Mount fabric with film adhesive and all templates. Cut window leaving 1" & miter curves for turning.
- 4. (L to R) Mounted print, center and top mats, back of bottom mat, and three 4-ply templates.





Workshop Project: Step by Step





#### **Shadow Boxes**

One Piece Box
Cove Box
Platform Box









#### **Platform Box**



### **Laminating Creativity**

Resurfacing and Refinishing Wrinkled Retexturing **Embossed Laminates** Leather Look Contempo Panels Faux Glass Etching Mirror Designing Plaquing Canvas Transferring

#### Wrinkle Retexture







## Resurfacing and Refinishing



#### **Mosaic Laminating**











#### Assorted Contempo Panel designs



## Border Designing









### Faux Glass Etching





3D Mirror Designing



## Step by Step









### **Plaques**







#### Other WCAF 2018 Paschke classes

Mastering Mounting:

**Creative Mounting & Laminating - Workshop** 

Tuesday, 3:30pm - 6:00pm

**Design Elements: Shades of Gray** 

Wednesday, 10:00am-12:00pm

# Paschke Online Article Archive and Reference Library

http://designsinkart.com/library.htm

Articles by Subject:
West Coast Art & Frame PowerPoint and PDF

#### Everything from today and much more is in...



and for all your mounting basics



Both available at PFM Bookstore



Chris A Paschke, CPF, GCF, CMG

chris@DesignsInkArt.com
http://DesignsInkArt.com/library.htm
661-821-2188