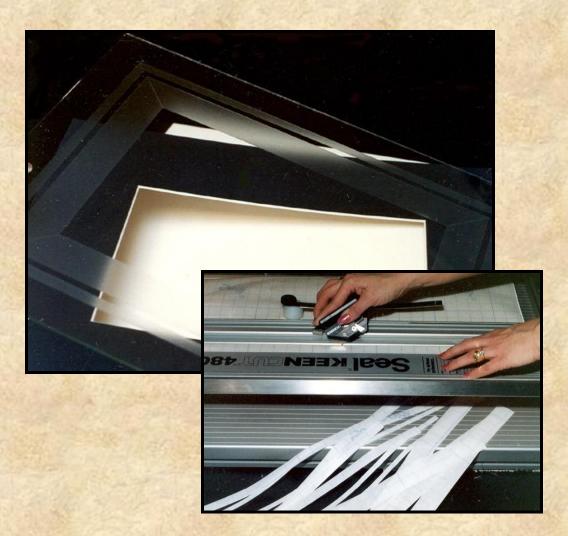

#### Materials need to be pigmented and lightfast

Test in sunny window or under grow light

Under Tiered and Pin Striped Layers mounted behind mat, appears at bevel bottom

# Layer and mount in one step

Thick mounted boards need smoothing to realign