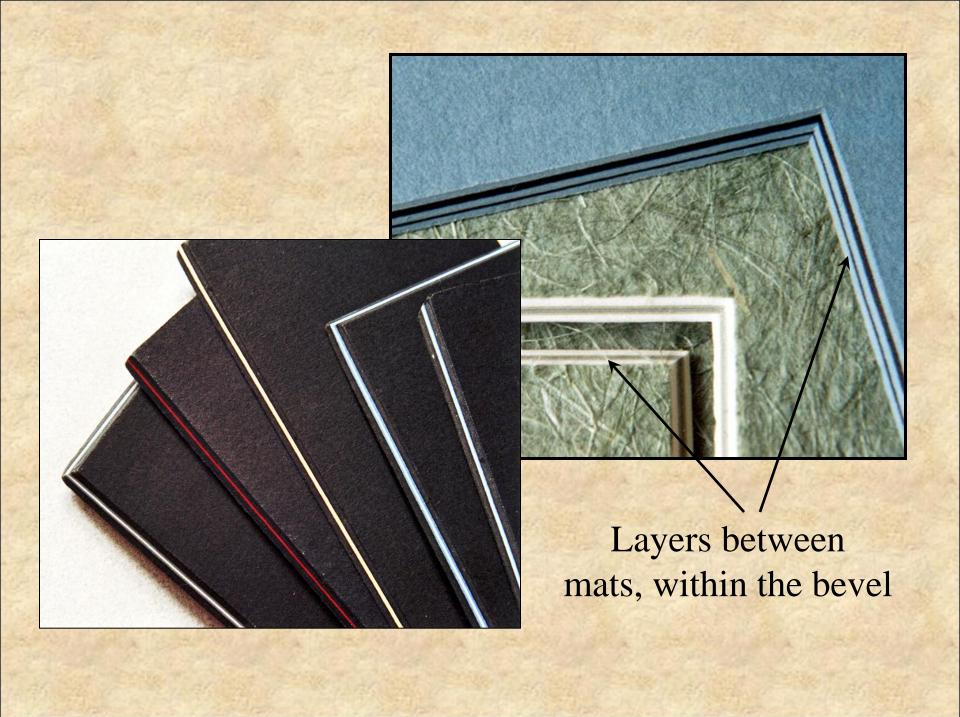

#### **Tiered Mats**

Surface Tiered
Under Tiered
Pin Striped
Bevel Banded

#### Materials need to be pigmented and lightfast

Test in sunny window or under grow light

Under Tiered and Pin Striped Layers mounted behind mat, appears at bevel bottom