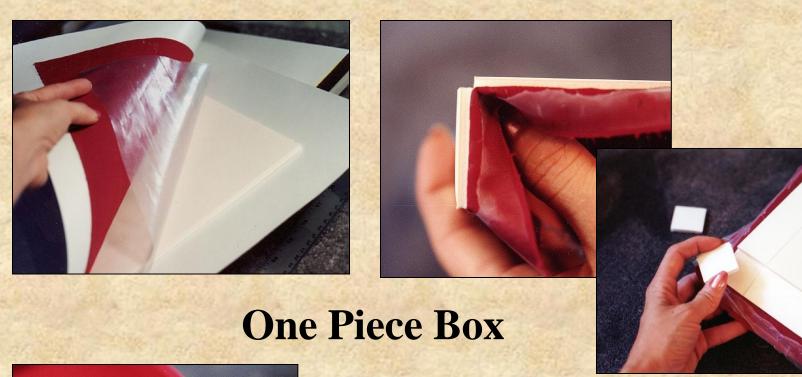

#### **CanvasMount Backing**





#### **Heat Set Canvas Backing**



#### **Bulletin Boards**





#### Consider:

- Fabrics
- Maps & Charts
- Wallpaper
- Cutouts

# **Basic Wrapped Mat**











# Free Form Wrapped Mat









Free form linen wrapped and embossed middle, velour bottom & top

#### **Embossed Wrap**











- 1. Cut blanks for all layers. Design on tracing paper & transfer to foam.
- 2. Design second layer for 3D embossed layer, cut and save template for mounting.
- 3. Mount fabric with film adhesive and all templates. Cut window leaving 1" & miter curves for turning.
- 4. (L to R) Mounted print, center and top mats, back of bottom mat, and three 4-ply templates.





Workshop Project: Step by Step





#### **Shadow Boxes**

One Piece Box
Cove Box
Platform Box









#### **Platform Box**



### **Laminating Creativity**

Resurfacing and Refinishing Wrinkled Retexturing **Embossed Laminates** Leather Look Contempo Panels Faux Glass Etching Mirror Designing Plaquing Canvas Transferring

#### Wrinkle Retexture







## Resurfacing and Refinishing



#### **Mosaic Laminating**











#### Assorted Contempo Panel designs



## Border Designing









### Faux Glass Etching





3D Mirror Designing



## Step by Step









### **Plaques**







#### Other WCAF 2018 Paschke classes

Mastering Mounting:

**Creative Mounting & Laminating - Workshop** 

Tuesday, 3:30pm - 6:00pm

**Design Elements: Shades of Gray** 

Wednesday, 10:00am-12:00pm

# Paschke Online Article Archive and Reference Library

http://designsinkart.com/library.htm

Articl