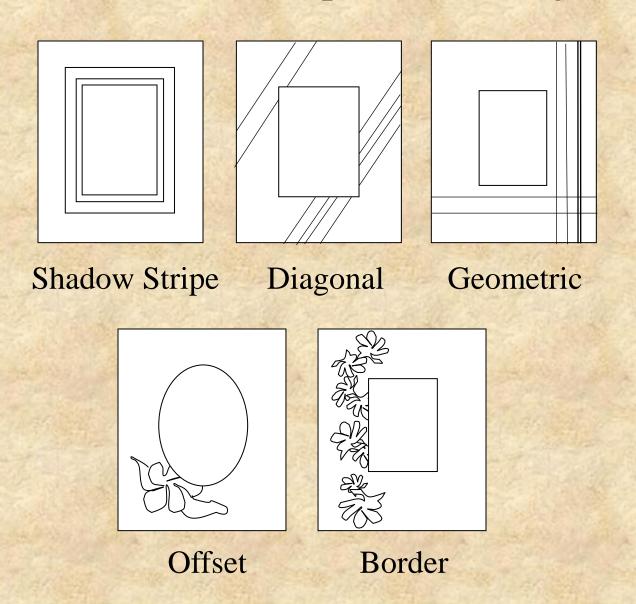

#### **Tiered Mats**

Surface Tiered
Under Tiered
Pin Striped
Bevel Banded

### Wrapped Mats

Basic Window Mat Free Form Wrap Embossed Wrap

#### **Shadow Boxes**

One Piece Box Cove Mats