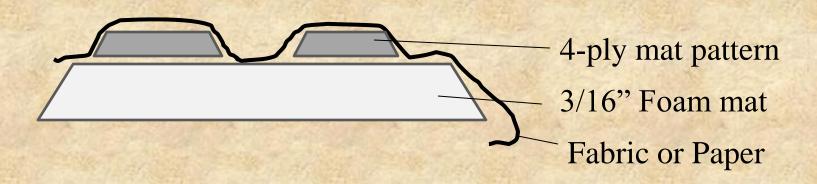

#### **Embossed Wrap**

- 1. Cut blanks for all layers. Design on tracing paper & transfer to foam.
- 2. Design second layer for 3D embossed layer, cut and save template for mounting.
- 3. Mount fabric with film adhesive and all templates. Cut window leaving 1" & miter curves for turning.
- 4. (L to R) Mounted print, center and top mats, back of bottom mat, and three 4-ply templates.