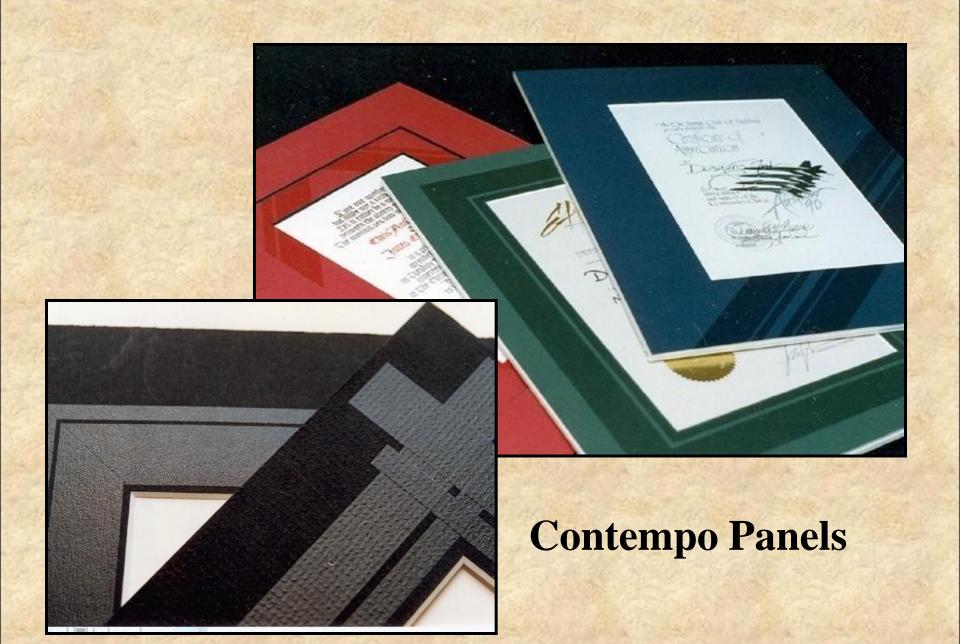

- 1. Cut blanks for all layers. Design on tracing paper & transfer to foam.
- 2. Design second layer for 3D embossed layer, cut and save template for mounting.
- 3. Mount fabric with film adhesive and all templates. Cut window leaving 1" & miter curves for turning.
- 4. (L to R) Mounted print, center and top mats, back of bottom mat, and three 4-ply templates.





Workshop Project: Step by Step





#### **Shadow Boxes**

One Piece Box
Cove Box
Platform Box









#### **Platform Box**



### **Laminating Creativity**

Resurfacing and Refinishing Wrinkled Retexturing **Embossed Laminates** Leather Look Contempo Panels Faux Glass Etching Mirror Designing Plaquing Canvas Transferring

#### Wrinkle Retexture







## Resurfacing and Refinishing



#### **Mosaic Laminating**











#### Assorted Contempo Panel designs



## Border Designing









### Faux Glass Etching





3D Mirror Designing



## Step by Step









### **Plaques**







#### Other WCAF 2018 Paschke classes

Mastering Mounting:

**Creative Mounting & Laminating - Workshop** 

Tuesday, 3:30pm - 6:00pm

**Design Elements: Shades of Gray** 

Wednesday, 10:00am-12:00pm

# Paschke Online Article Archive and Reference Library

http://designsinkart.com/library.htm

Articles by Subject:
West Coast Art & Frame PowerPoint and PDF

#### Everything from today and much more is in...



and for all your mounting basics



Both available at PFM Bookstore



Chris A Paschke, CPF, GCF, CMG

chris@DesignsInkArt.com
http://DesignsInkArt.com/library.htm
661-821-2188