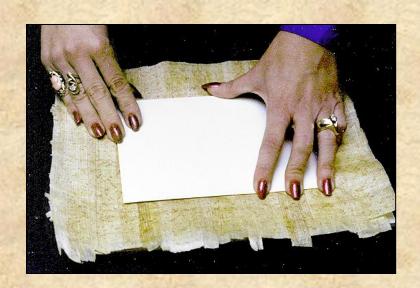

mbossed Wrap

#### **Shadow Boxes**

One Piece Box Cove Mats

# Decorative vs. Fine Art

- Lightfast, pigmented papers, inks and boards.
- Select materials for technique.
- Acid free and rag have great tooth for bonding.



#### Materials need to be pigmented and lightfast



Test in sunny window or under grow light











Under Tiered and Pin Striped Layers mounted behind mat, appears at bevel bottom







# Layer and mount in one step



















Thick mounted boards need smoothing to realign





# Wrapping

Decorative Backing Wrap

**Bulletin Boards** 

Wrapped Mats

**Embossed Mats** 

#### **CanvasMount Backing**





#### **Heat Set Canvas Backing**



#### **Bulletin Boards**





#### Consider:

- Fabrics
- Maps & Charts
- Wallpaper
- Cutouts

# **Basic Wrapped Mat**











# Free Form Wrapped Mat









Free form linen wrapped and embossed middle, velour bottom & top

#### **Embossed Wrap**











- 1. Cut blanks for all layers. Design on tracing paper & transfer to foam.
- 2. Design second layer for 3D embossed layer, cut and save template for mounting.
- 3. Mount fabric with film adhesive and all templates. Cut window leaving 1" & miter curves for turning.
- 4. (L to R) Mounted print, center and top mats, back of bottom mat, and three 4-ply templates.





Workshop Project: Step by Step





#### **Shadow Boxes**

One Piece Box
Cove Box
Platform Box









#### **Platform Box**



### **Laminating Creativity**

Resurfacing and Refinishing Wrinkled Retexturing **Embossed Laminates** Leather Look Contempo Panels Faux Glass Etching Mirror De