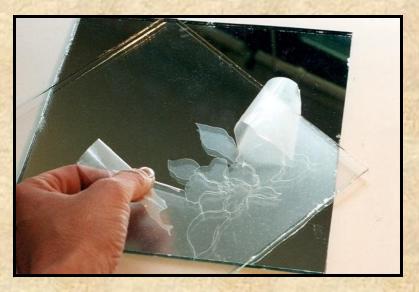

template for mounting.
- 3. Mount fabric with film adhesive and all templates. Cut window leaving 1" & miter curves for turning.
- 4. (L to R) Mounted print, center and top mats, back of bottom mat, and three 4-ply templates.





Workshop Project: Step by Step





#### **Shadow Boxes**

One Piece Box
Cove Box
Platform Box









#### **Platform Box**



### **Laminating Creativity**

Resurfacing and Refinishing Wrinkled Retexturing **Embossed Laminates** Leather Look Contempo Panels Faux Glass Etching Mirror Designing Plaquing Canvas Transferring

#### Wrinkle Retexture







## Resurfacing and Refinishing



#### **Mosaic Laminating**











#### Assorted Contempo Panel designs



## Border Designing









### Faux Glass Etching





3D Mirror Designing



## Step by Step









### **Plaques**







#### Other WCAF 2018 Paschke classes

Mastering Mounting:

**Creative Mounting & Laminating - Workshop** 

Tuesday, 3:30pm - 6:00pm

**Design Elements: Shades of Gray** 

Wednesday, 10:00am-12:00pm

# Paschke Online Article Archive and Reference Library

http://designsinkart.com/library.htm

Articles by Subject:
West Coast Art & Frame PowerPoint and PDF

#### Everything from today and much more is in...



and for all your mounting basics



Both available at PFM Bookstore



Chris A Paschke, CPF, GCF, CMG

chris@DesignsInkArt.com
http://DesignsInkArt.com/library.htm
661-821-2188