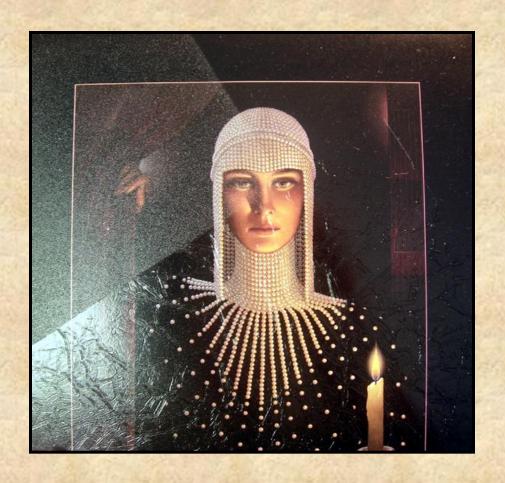

pped and embossed middle, velour bottom & top

#### **Embossed Wrap**











- 1. Cut blanks for all layers. Design on tracing paper & transfer to foam.
- 2. Design second layer for 3D embossed layer, cut and save template for mounting.
- 3. Mount fabric with film adhesive and all templates. Cut window leaving 1" & miter curves for turning.
- 4. (L to R) Mounted print, center and top mats, back of bottom mat, and three 4-ply templates.





Workshop Project: Step by Step





#### **Shadow Boxes**

One Piece Box
Cove Box
Platform Box









#### **Platform Box**



### **Laminating Creativity**

Resurfacing and Refinishing Wrinkled Retexturing **Embossed Laminates** Leather Look Contempo Panels Faux Glass Etching Mirror Designing Plaquing Canvas Transferring

#### Wrinkle Retexture







## Resurfacing and Refinishing



#### **Mosaic Laminating**











#### Assorted Contempo Panel designs



## Border Designing









### Faux Glass Etching





3D Mirror Designing



## Step by Step









### **Plaques**







#### Other WCAF 2018 Paschke classes

Mastering Mounting:

**Creative Mounting & Laminating - Workshop** 

Tuesday, 3:30pm - 6:00pm

**Design Elements: Shades of Gray** 

Wednesday, 10:00am-12:00pm

# Paschke Online Article Archive and Reference Library

http://designsinkart.com/library.htm

Articles by Subject:
West Coast Art & Frame PowerPoint and PDF

#### Everything from today and much more is in...



and for all your mounting basics



Both available at PFM Bookstore



Chris A Paschke, CPF, GCF, CMG

chris@DesignsInkArt.com
http://DesignsInk