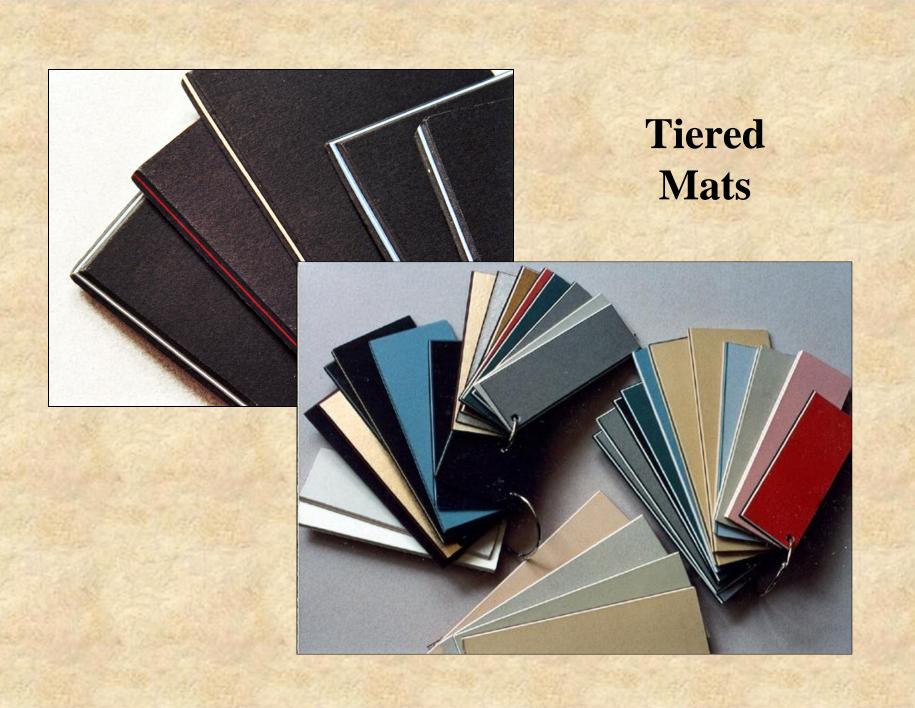

#### **Tiered Mats**

Surface Tiered
Under Tiered
Pin Striped
Bevel Banded

#### Materials need to be pigmented and lightfast

Test in sunny window or under grow light

Under Tiered and Pin Striped Layers mounted behind mat, appears at bevel bottom