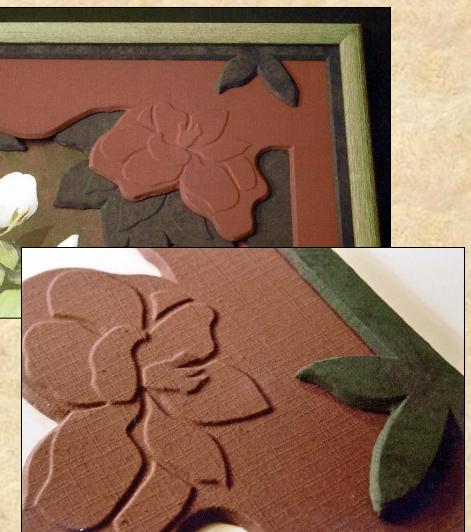

# Free Form Wrapped Mat

Free form linen wrapped and embossed middle, velour bottom & top

#### **Embossed Wrap**

- 1. Cut blanks for all layers. Design on tracing paper & transfer to foam.
- 2. Design second layer for 3D embossed layer, cut and save template for mounting.
- 3. Mount fabric with film adhesive and all templates. Cut window leaving 1" & miter curves for turning.
- 4. (L to R) Mounted print, center and top mats, back of bottom mat, and three 4-ply templates.