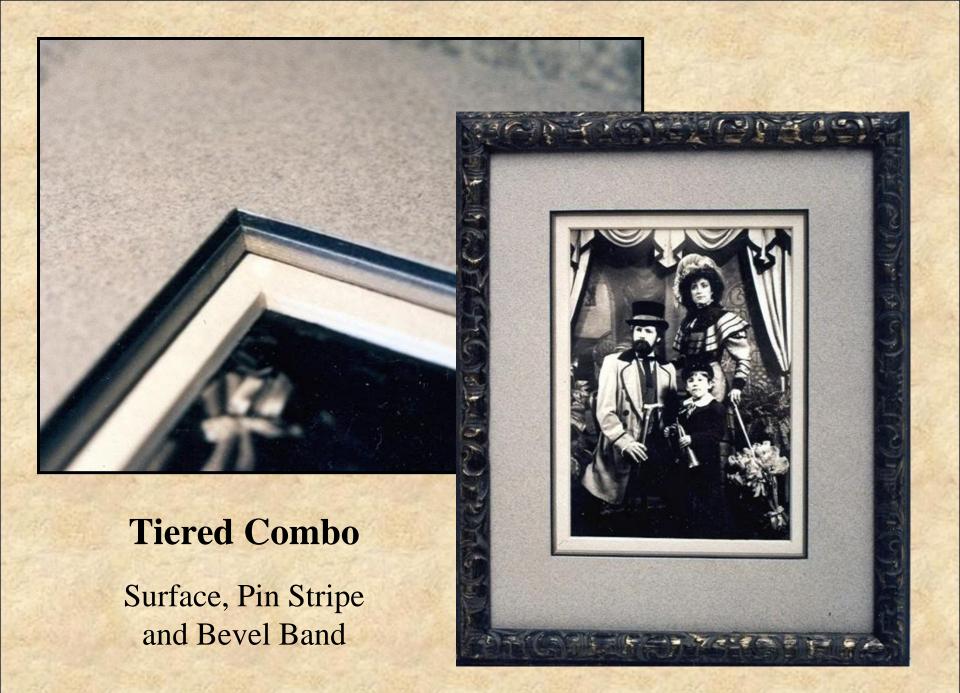

#### **Tiered Mats**

Surface Tiered
Under Tiered
Pin Striped
Bevel Banded

#### Materials need to be pigmented and lightfast

Test in sunny window or under grow light

Under Tiered and Pin Striped Layers mounted behind mat, appears at bevel bottom