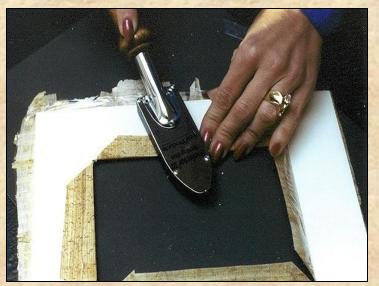

#### **Embossed Wrap**

- 1. Cut blanks for all layers. Design on tracing paper & transfer to foam.
- 2. Design second layer for 3D embossed layer, cut and save template for mounting.
- 3. Mount fabric with film adhesive and all templates. Cut window leaving 1" & miter curves for turning.
- 4. (L to R) Mounted print, center and top mats, back of bottom mat, and three 4-ply templates.