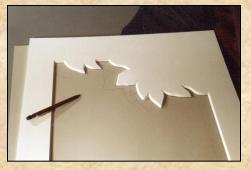

#### **Embossed Wrap**

- 1. Cut blanks for all layers. Design on tracing paper & transfer to foam.
- 2. Design second layer for 3D embossed layer, cut and save template for mounting.
- 3. Mount fabric with film adhesive and all templates. Cut window leaving 1" & miter curves for turning.
- 4. (L to R) Mounted print, center and top mats, back of bottom mat, and three 4-ply templates.