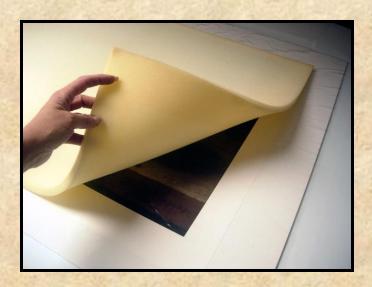

ed and embossed middle, velour bottom & top

#### **Embossed Wrap**











- 1. Cut blanks for all layers. Design on tracing paper & transfer to foam.
- 2. Design second layer for 3D embossed layer, cut and save template for mounting.
- 3. Mount fabric with film adhesive and all templates. Cut window leaving 1" & miter curves for turning.
- 4. (L to R) Mounted print, center and top mats, back of bottom mat, and three 4-ply templates.





Workshop Project: Step by Step





#### **Shadow Boxes**

One Piece Box
Cove Box
Platform Box









#### **Platform Box**



### **Laminating Creativity**

Resurfacing and Refinishing Wrinkled Retexturing **Embossed Laminates** Leather Look Contempo Panels Faux Glass Etching Mirror Designing Plaquing Canvas Transferring

#### Wrinkle Retexture







## Resurfacing and Refinishing



#### **Mosaic Laminating**











#### Assorted Contempo Panel designs



## Border Designing









### Faux Glass Etching





3D Mirror Designing



## Step by Step









### **Plaques**







#### Other WCAF 2018 Paschke classes

Mastering Mounting:

**Creative Mounting & Laminating - Workshop** 

Tuesday, 3:30pm - 6:00pm

**Design Elements: Shades of Gray** 

Wednesday, 10:00am-12:00pm

# Paschke Online Article Archive and Reference Library

http://designsinkart.com/library.htm

Articles by Subject:
West Coast Art & Frame PowerPoint and PDF

#### Everything from today and much more is in...



and for all your mounting basics



Both available at PFM Bookstore



Chris A Paschke, CPF, GCF, CMG

chris@DesignsInkArt.com
http://DesignsInkAr