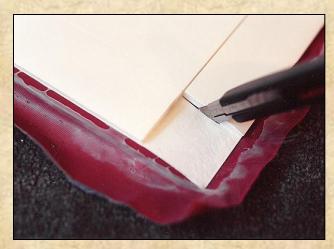

### **CanvasMount Backing**





#### **Heat Set Canvas Backing**



#### **Bulletin Boards**





#### Consider:

- Fabrics
- Maps & Charts
- Wallpaper
- Cutouts

# **Basic Wrapped Mat**











# Free Form Wrapped Mat









Free form linen wrapped and embossed middle, velour bottom & top

#### **Embossed Wrap**











- 1. Cut blanks for all layers. Design on tracing paper & transfer to foam.
- 2. Design second layer for 3D embossed layer, cut and save template for mounting.
- 3. Mount fabric with film adhesive and all templates. Cut window leaving 1" & miter curves for turning.
- 4. (L to R) Mounted print, center and top mats, back of bottom mat, and three 4-ply templates.





Workshop Project: Step by Step





#### **Shadow Boxes**

One Piece Box
Cove Box
Platform Box









#### **Platform Box**



### **Laminating Creativity**

Resurfacing and Refinishing Wrinkled Retexturing **Embossed Laminates** Leather Look Contempo Panels Faux Glass Etching Mirror Designing Plaquing Canvas Transferring

#### Wrinkle Retexture







## Resurfacing and Refinishing



#### **Mosaic Laminating**











#### Assorted Contempo Panel designs



## Border Designing









### Faux Glass Etching





3D Mirror Designing



## Step by Step









### **Plaques**







#### Other WCAF 2018 Paschke classes

Mastering Mounting:

**Creative Mounting & Laminating - Workshop** 

Tuesday, 3:30pm - 6:00pm

**Design Elements: Shades of Gray** 

Wednesday, 10:00am-12:00pm

# Paschke Online Article Archive and Reference Library

http://designsinkart.com/library.htm

Articles b