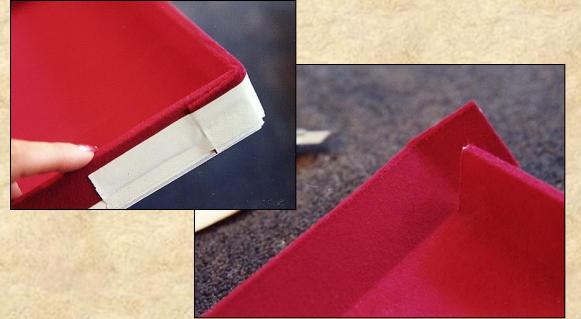

#### **CanvasMount Backing**





#### **Heat Set Canvas Backing**



#### **Bulletin Boards**





#### Consider:

- Fabrics
- Maps & Charts
- Wallpaper
- Cutouts

# **Basic Wrapped Mat**











# Free Form Wrapped Mat









Free form linen wrapped and embossed middle, velour bottom & top

#### **Embossed Wrap**











- 1. Cut blanks for all layers. Design on tracing paper & transfer to foam.
- 2. Design second layer for 3D embossed layer, cut and save template for mounting.
- 3. Mount fabric with film adhesive and all templates. Cut window leaving 1" & miter curves for turning.
- 4. (L to R) Mounted print, center and top mats, back of bottom mat, and three 4-ply templates.





Workshop Project: Step by Step





#### **Shadow Boxes**

One Piece Box
Cove Box
Platform Box









#### **Platform Box**



### **Laminating Creativity**

Resurfacing and Refinishing Wrinkled Retexturing **Embossed Laminates** Leather Look Contempo Panels Faux Glass Etching Mirror Designing Plaquing Canvas Transferring

#### Wrinkle Retexture







## Resurfacing and Refinishing



#### **Mosaic Laminating**











#### Assorted Contempo Panel designs



## Border Designing









### Faux Glass Etching





3D Mirror Designing



## Step by Step









### **Plaques**







#### Other WCAF 2018 Paschke classes

Mastering Mounting:

**Creative Mounting & Laminating - Workshop** 

Tuesday, 3:30pm - 6:00pm

**Design Elements: Shades of Gray** 

Wednesday, 10:00am-12:00pm

# Paschke Online Article Archive and Reference Library

http://designsinkart.com/library.htm

Articles