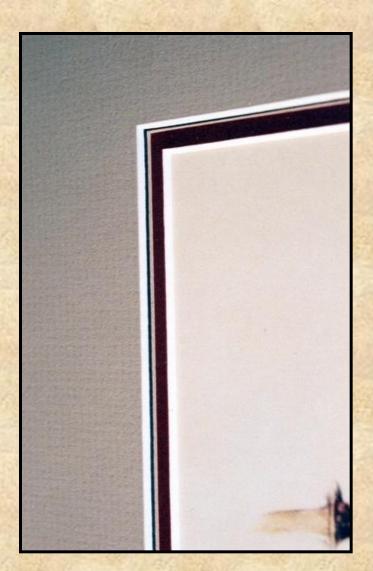

#### **Tiered Mats**

Surface Tiered
Under Tiered
Pin Striped
Bevel Banded

#### Materials need to be pigmented and lightfast

Test in sunny window or under grow light

Under Tiered and Pin Striped Layers mounted behind mat, appears at bevel bottom