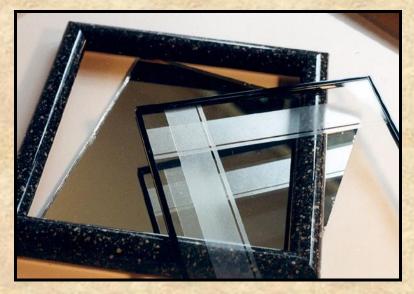

emplate for mounting.
- 3. Mount fabric with film adhesive and all templates. Cut window leaving 1" & miter curves for turning.
- 4. (L to R) Mounted print, center and top mats, back of bottom mat, and three 4-ply templates.





Workshop Project: Step by Step





#### **Shadow Boxes**

One Piece Box
Cove Box
Platform Box









#### **Platform Box**



### **Laminating Creativity**

Resurfacing and Refinishing Wrinkled Retexturing **Embossed Laminates** Leather Look Contempo Panels Faux Glass Etching Mirror Designing Plaquing Canvas Transferring

#### Wrinkle Retexture







## Resurfacing and Refinishing



#### **Mosaic Laminating**











#### Assorted Contempo Panel designs



## Border Designing









### Faux Glass Etching





3D Mirror Designing



## Step by Step









### **Plaques**







#### Other WCAF 2018 Paschke classes

Mastering Mounting:

**Creative Mounting & Laminating - Workshop** 

Tuesday, 3:30pm - 6:00pm

**Design Elements: Shades of Gray** 

Wednesday, 10:00am-12:00pm

# Paschke Online Article Archive and Reference Library

http://designsinkart.com/library.htm

Articles by Subject:
West Coast Art & Frame PowerPoint and PDF

#### Everything from today and much more is in...



and for all your mounting basics



Both available at PFM Bookstore



Chris A Paschke, CPF, GCF, CMG

chris@DesignsInkArt.com
http://DesignsInkArt.com/library.htm
661-821-2188