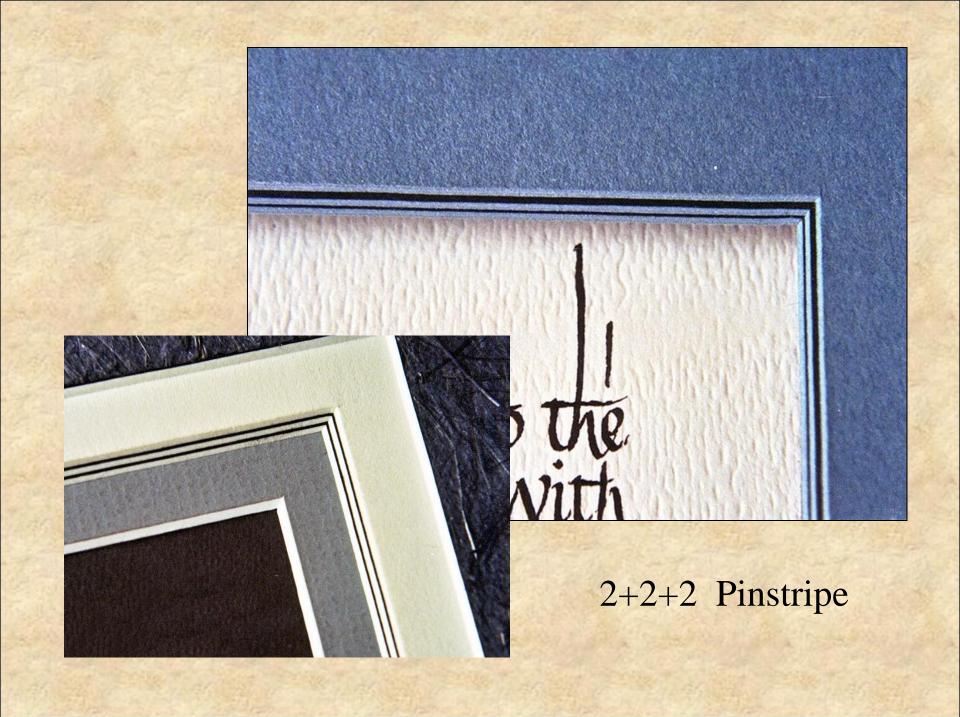

#### **Tiered Mats**

Surface Tiered
Under Tiered
Pin Striped
Bevel Banded

#### Materials need to be pigmented and lightfast

Test in sunny window or under grow light

Under Tiered and Pin Striped Layers mounted behind mat, appears at bevel bottom