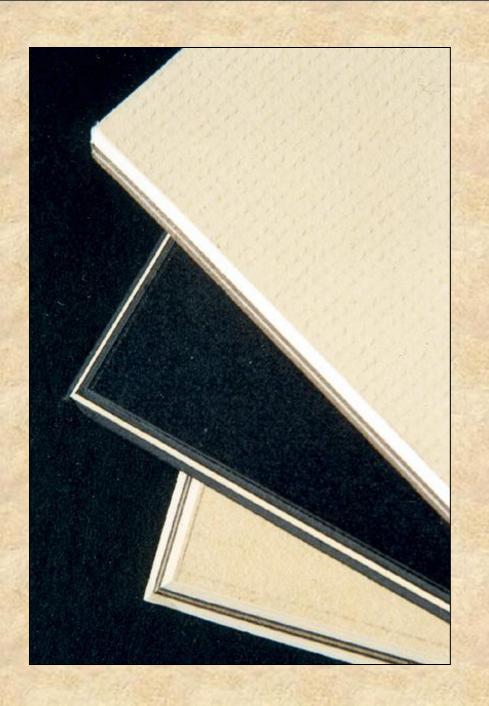

#### **Tiered Mats**

Surface Tiered
Under Tiered
Pin Striped
Bevel Banded

#### Materials need to be pigmented and lightfast

Test in sunny window or under grow light

Under Tiered and Pin Striped Layers mounted behind mat, appears at bevel bottom