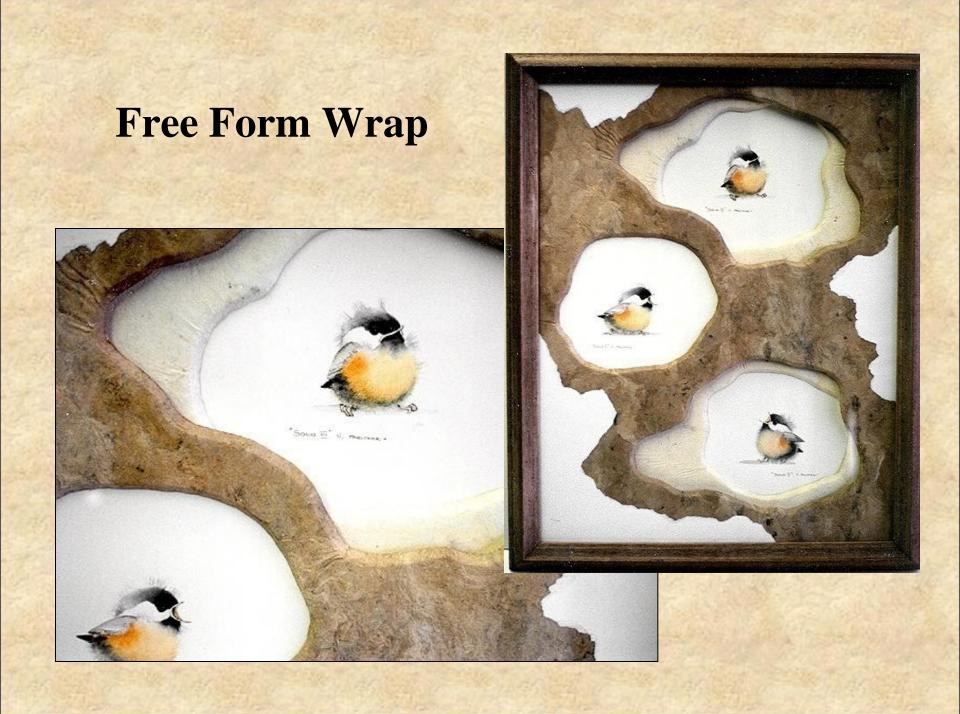

# Free Form Wrapped Mat

Free form linen wrapped and embossed middle, velour bottom & top