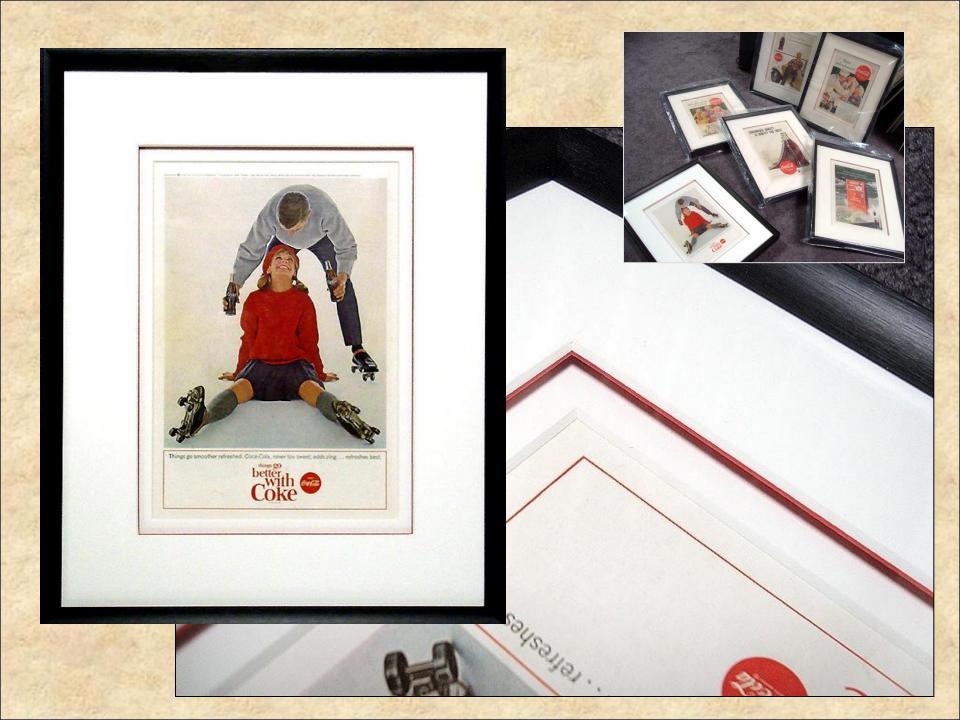

tering Mounting: Creative Mounting & Laminating

Chris A Paschke, CPF GCF

Lecture Sponsored by D&K Group
Workshop Sponsored by Gluefast Company

West Coast Art & Frame, Las Vegas 2018





## **Mounting Creativity**

#### **Tiered Mats**

Surface Tiered
Under Tiered
Pin Striped
Bevel Banded

### Wrapped Mats

Basic Window Mat Free Form Wrap Embossed Wrap

#### **Shadow Boxes**

One Piece Box Cove Mats

# Decorative vs. Fine Art

- Lightfast, pigmented papers, inks and boards.
- Select materials for technique.
- Acid free and rag have great tooth for bonding.



#### Materials need to be pigmented and lightfast



Test in sunny window or under grow light











Under Tiered and Pin Striped Layers mounted behind mat, appears at bevel bottom







# Layer and mount in one step



















Thick mounted boards need smoothing to realign





# Wrapping

Decorative Backing Wrap

**Bulletin Boards** 

Wrapped Mats

**Embossed Mats** 

#### **CanvasMount Backing**





#### **Heat Set Canvas Backing**



#### **Bulletin Boards**





#### Consider:

- Fabrics
- Maps & Charts
- Wallpaper
- Cutouts

# **Basic Wrapped Mat**











# Free Form Wrapped Mat









Free form linen wrapped and embossed middle, velour bottom & top

#### **Embossed Wrap**











- 1. Cut blanks for all layers. Design on tracing paper & transfer to foam.
- 2. Design second layer for 3D embossed layer, cut and save template for mounting.
- 3. Mount fabric with film adhesive and all templates. Cut window leaving 1" & miter curves for turning.
- 4. (L to R) Mounted print, center and top ma