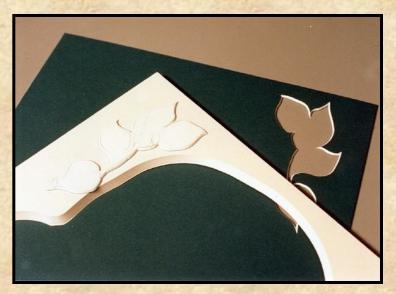

# Free Form Wrapped Mat

Free form linen wrapped and embossed middle, velour bottom & top