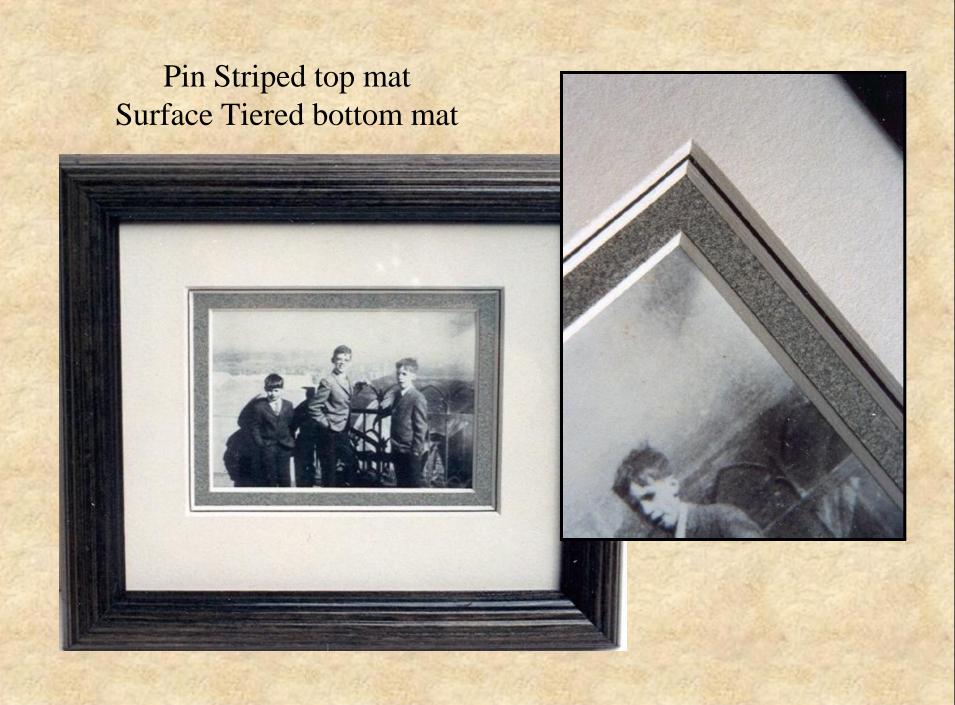

#### **Tiered Mats**

Surface Tiered
Under Tiered
Pin Striped
Bevel Banded

#### Materials need to be pigmented and lightfast

Test in sunny window or under grow light

Under Tiered and Pin Striped Layers mounted behind mat, appears at bevel bottom