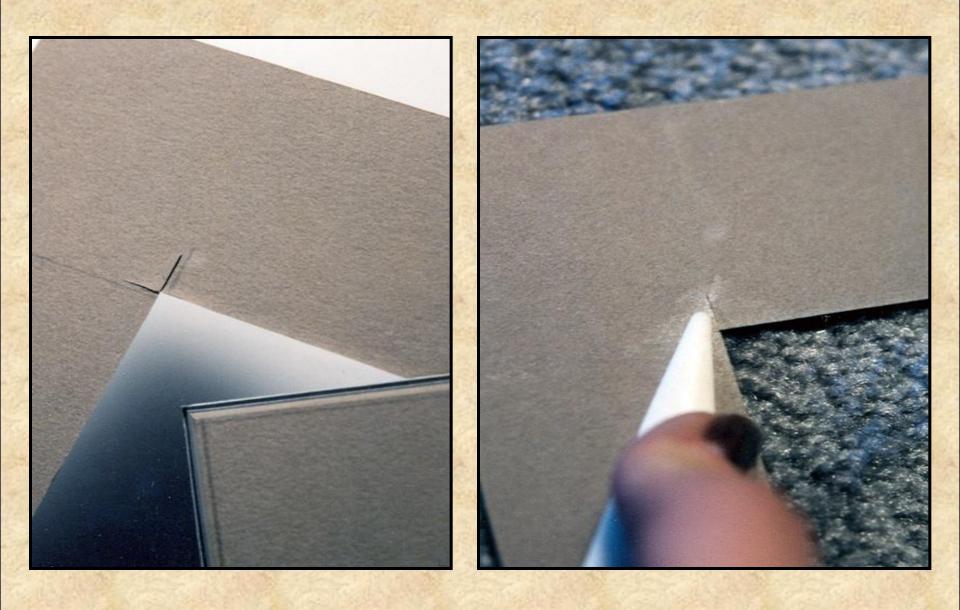

#### Materials need to be pigmented and lightfast

Test in sunny window or under grow light

Under Tiered and Pin Striped Layers mounted behind mat, appears at bevel bottom

# Layer and mount in one step

Thick mounted boards need smoothing to realign