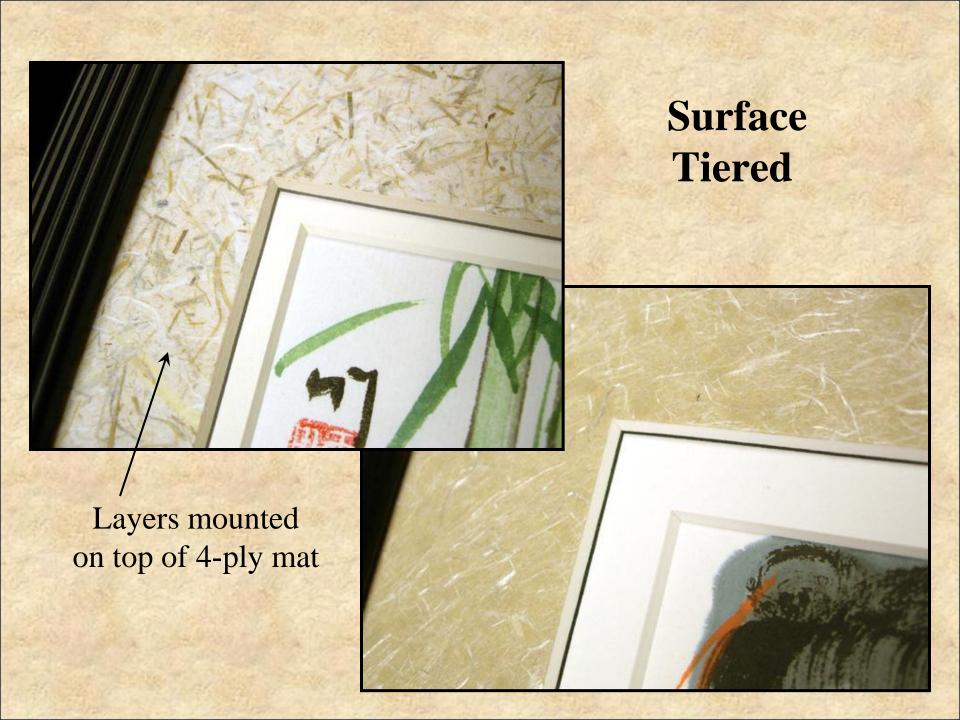

#### Materials need to be pigmented and lightfast

Test in sunny window or under grow light

Under Tiered and Pin Striped Layers mounted behind mat, appears at bevel bottom

# Layer and mount in one step

Thick mounted boards need smoothing to realign