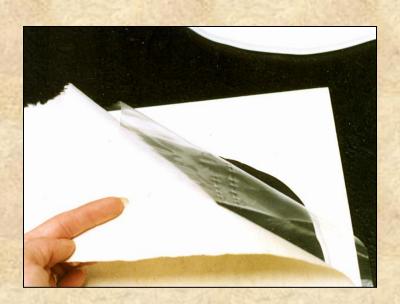

#### **Embossed Wrap**

- 1. Cut blanks for all layers. Design on tracing paper & transfer to foam.
- 2. Design second layer for 3D embossed layer, cut and save template for mounting.
- 3. Mount fabric with film adhesive and all templates. Cut window leaving 1" & miter curves for turning.
- 4. (L to R) Mounted print, center and top mats, back of bottom mat, and three 4-ply templates.