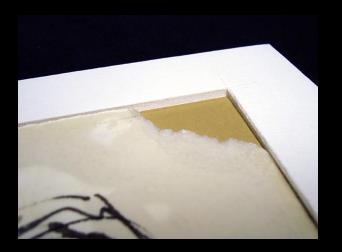

ce
- Thicker in construction







PVA vs EVA

2000











## Polyvinyl acetate (PVA) is a rubbery synthetic polymer.

- A type of thermoplastic which may resoften when reheated, but is not water soluble
- Referred to as wood glue, white glue, carpenter's glue, school glue, Elmer's glue or PVA glue.



## Ethylene vinyl acetate (EVA) is the copolymer of ethylene and polyvinyl acetate.

- Acid free, archival adhesive reversible with water after dry
- For conservation applications
- For bonding paper, board, fabric, canvas, leather and films to other like surfaces.
- Dries quickly to a clear flexible film, and is easily cleaned up with water.
- Jade 403 is not reversible

Jade® R (EVA/PVA)

## **Sponge Mount**





#### Sink diagrams



## Sink Mount encaustic











Wax Saturated







## Original Pastels & Friable Media

- Reverse bevels
- Lifted from surface
- Pigment falls behind



Premounted sanded pastel paper





Cockled papers that cannot be flattened also show better with lifted mats.













**Papyrus** 





## Ghosting



Spen Framing Competition Tinting FOR THE CREATION AND DISPLAY OF A TRUE CUSTOM FRAMED PIECE OF THE HIGHEST QUALITY IN FRAMING EXCELLENCE AND WORKMANSHIP PPFA PRESIDENT



## Sheers: Tinting and Ghosting



### **Dot Mount**

Painted Bo Leaf







## Wet/Dry Mount – reactivated adhesive





#### Wet/Dry Mount



- Use sponge brayer/roller
- Overlap stokes
- Let dry between coatings

- Set press 175°F-190°F
- Align fabric and tack to hold
- Place between release papers
- Bond for 2-4 minutes, depending on substrate and fabric
- S