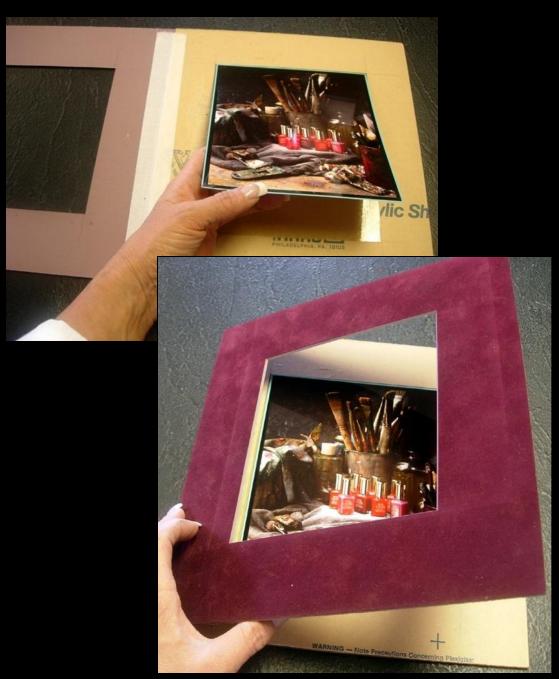

4x36".
- Surface sensitivity for flush mounts with no protection against surface denting by objects being leaned against it.

### Yupo



- Neutral pH, smooth, nonabsorbent, waterproof, 100% recyclable, tear- and chemicalresistant, tree-free sheet.
- Extruded polypropylene pellets.
- Signage, design, packaging, labeling.
- Three layers: sheer surface (top) and base (bottom) layers formed during the extruding process, bonded to a heavier carrier.
- May be split if not handled correctly, often removing ATG.

- Wipes clean
- Paint the negatives
- Yellows without UV light



Challenge Yourself
by Tina Dille
26x40" watercolor on 144# Yupo





Yupo 4'x8' sheet--with acrylic and spray paint—P-S mounted to black Sintra on cradle with RL.

Artist Chris Truman





# Static Mount Polyester film







### **Fitted Mount**









### Suggested Mounting Chart

| LEGEND