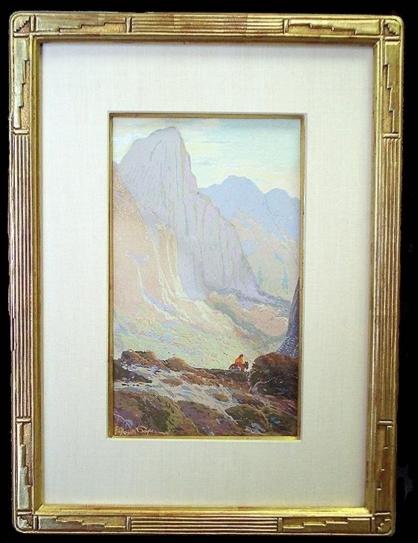

her like surfaces.
- Dries quickly to a clear flexible film, and is easily cleaned up with water.
- Jade 403 is not reversible

Jade® R (EVA/PVA)

## **Sponge Mount**





#### Sink diagrams



## Sink Mount encaustic











Wax Saturated







## Original Pastels & Friable Media

- Reverse bevels
- Lifted from surface
- Pigment falls behind



Premounted sanded pastel paper





Cockled papers that cannot be flattened also show better with lifted mats.













**Papyrus** 





## Ghosting



Spen Framing Competition Tinting FOR THE CREATION AND DISPLAY OF A TRUE CUSTOM FRAMED PIECE OF THE HIGHEST QUALITY IN FRAMING EXCELLENCE AND WORKMANSHIP PPFA PRESIDENT



## Sheers: Tinting and Ghosting



### **Dot Mount**

Painted Bo Leaf







## Wet/Dry Mount – reactivated adhesive





#### Wet/Dry Mount



- Use sponge brayer/roller
- Overlap stokes
- Let dry between coatings

- Set press 175°F-190°F
- Align fabric and tack to hold
- Place between release papers
- Bond for 2-4 minutes, depending on substrate and fabric
- Single or multiple bites





# Wax Rubbings Low Temp Mount







Created with graphite, wax, or chalk, brass rubbings are black on white paper or metallic gold and silver wax on black.





High temperature hard wax sticks melt at 170F so dry mounting at 130F works fine.

Left 2/3 mounted, right 1/3 not -



#### **Synthetic Mount**

- Not all HA boards are Yupo friendly.
- Heat may be a problem with some synthetics, test prior to mounting.
- MountCor and MountCor Canvas 130°F Yupo.
- Bainbridge Heat Activated Foam (HAF) 160F-180F; both bond OK.
- C