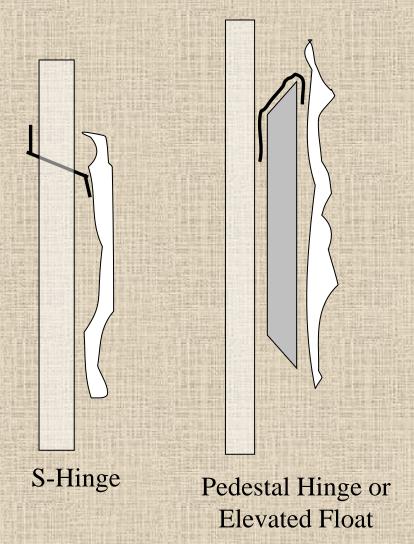

# Mastering Mounting: Sensitive Items Chris A. Paschke, CPF GCF

West Coast Art & Frame Expo, Las Vegas 2025

## Mounting Review

#### **Noninvasive Methods**

Natural Starch

Hinges

Kozo Backing

Alternatives

Edge Strips, Pockets

Mylar Encapsulation

Sink Mount

Static Mount

Velcro Mount

Dot Mount, EVA-PVA

Tension Mount, Fitted Mount

#### **Invasive Methods**

**HA Dry Mounting** 

**HA Roller Laminator** 

**Cold Mount** 

Cold RLs

Vacuum Frame

Commercial Wet Glue

Commercial Paste

Spray Adhesive

Manual Applications

Commercial Wet Glue

Pressure-Sensitive

Spray Adhesive

## **Hinging Review**









Mulberry (Kozo) paper corner straps



## Top Hinges





### V-Hinges



## Jumbo Hinge



## Float Hinges





## **Elevated Float**



### Encapsulation

- Look for bow in Melinex
- Art should be 1/8" from mat







#### Art of Papercutting

Chien chih – China Han Dynasty 206 B.C. to A.D. 220

Monkiri – Japan

Scherenschnitte – Germany

Wycinanki – Poland

Knippen – Dutchland

Sold for \$25 USD unframed \$30 USD framed









#### Bone vs. Teflon

#### Bone

- Genuine bone
- Should be oiled prior to use to eliminate drag
- Can leave slightly polished mark on dark surfaces (if not oiled)

#### Teflon

- Will not mar a dark surface
- Thicker in construction







PVA vs EVA

2000











## Polyvinyl acetate (PVA) is a rubbery synthetic polymer.

- A type of thermoplastic which may resoften when reheated, but is not water soluble
- Referred to as wood glue, white glue, carpenter's glue, sch