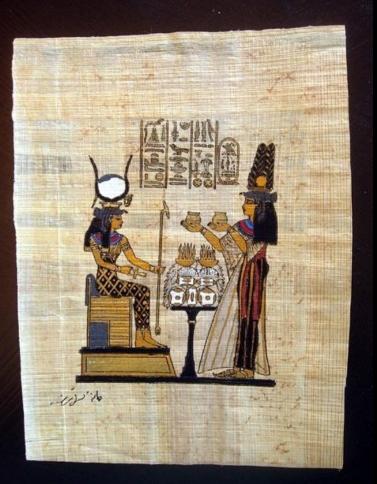

glue, white glue, carpenter's glue, school glue, Elmer's glue or PVA glue.



## Ethylene vinyl acetate (EVA) is the copolymer of ethylene and polyvinyl acetate.

- Acid free, archival adhesive reversible with water after dry
- For conservation applications
- For bonding paper, board, fabric, canvas, leather and films to other like surfaces.
- Dries quickly to a clear flexible film, and is easily cleaned up with water.
- Jade 403 is not reversible

Jade® R (EVA/PVA)

## **Sponge Mount**





#### Sink diagrams



## Sink Mount encaustic











Wax Saturated







## Original Pastels & Friable Media

- Reverse bevels
- Lifted from surface
- Pigment falls behind



Premounted sanded pastel paper





Cockled papers that cannot be flattened also show better with lifted mats.













**Papyrus** 





## Ghosting



Spen Framing Competition Tinting FOR THE CREATION AND DISPLAY OF A TRUE CUSTOM FRAMED PIECE OF THE HIGHEST QUALITY IN FRAMING EXCELLENCE AND WORKMANSHIP PPFA PRESIDENT



## Sheers: Tinting and Ghosting



### **Dot Mount**

Painted Bo Leaf







## Wet/Dry Mount – reactivated adhesive





#### Wet/Dry Mount



- Use sponge brayer/roller
- Overlap stokes
- Let dry between coatings

- Set press 175°F-190°F
- Align fabric and tack to hold
- Place between release papers
- Bond for 2-4 minutes, depending on substrate and fabric
- Single or multiple bites





# Wax Rubbings Low Temp Mount







Created with graphite, wax, or chalk, brass rubbings are black on white paper or metallic gold and silver wax on black.





High temperature hard wax sticks melt a