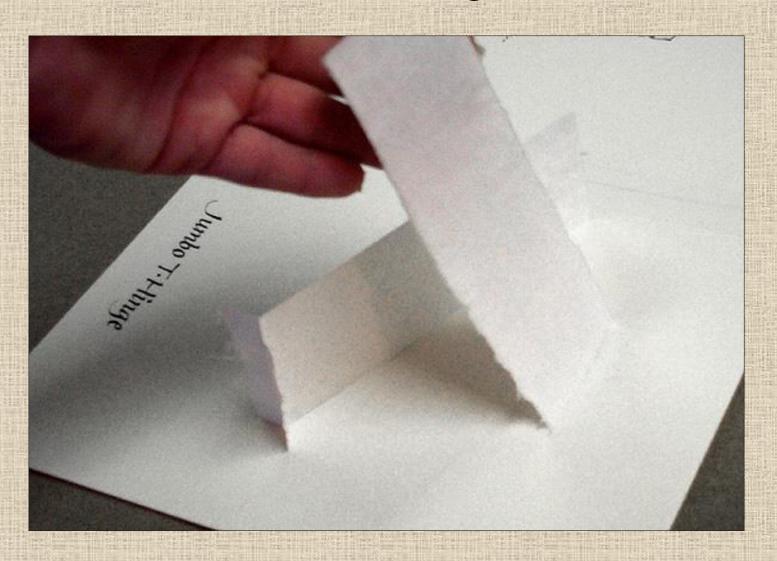

# Mastering Mounting: Sensitive Items Chris A. Paschke, CPF GCF

West Coast Art & Frame Expo, Las Vegas 2025

## Mounting Review

#### **Noninvasive Methods**

Natural Starch

Hinges

Kozo Backing

Alternatives

Edge Strips, Pockets

Mylar Encapsulation

Sink Mount

Static Mount

Velcro Mount

Dot Mount, EVA-PVA

Tension Mount, Fitted Mount

#### **Invasive Methods**

**HA Dry Mounting** 

**HA Roller Laminator** 

**Cold Mount** 

Cold RLs

Vacuum Frame

Commercial Wet Glue

Commercial Paste

Spray Adhesive

Manual Applications

Commercial Wet Glue

Pressure-Sensitive

Spray Adhesive

## **Hinging Review**









Mulberry (Kozo) paper corner straps



## Top Hinges





### V-Hinges



## Jumbo Hinge



## Float Hinges





## **Elevated Float**



### Encapsulation

- Look for bow in Melinex
- Art should be 1/8" from mat







#### Art of Papercutting

Chien chih – China Han Dynasty 206 B.C. to A.D. 220

Monkiri – Japan

Scherenschnitte – Germany

Wycinanki – Poland

Knippen – Dutchland

Sold for \$25 USD unframed \$30 USD framed









#### Bone vs. Teflon

#### Bone

- Genuine bone
- Should be oiled prior to use to eliminate drag
- Can leave slightly polished mark on dark surfaces (if not oiled)

#### Teflon

- Will not mar a dark surface
- Thicker in construction







PVA vs EVA

2000











## Polyvinyl acetate (PVA) is a rubbery synthetic polymer.

- A type of thermoplastic which may resoften when reheated, but is not water soluble
- Referred to as wood glue, white glue,