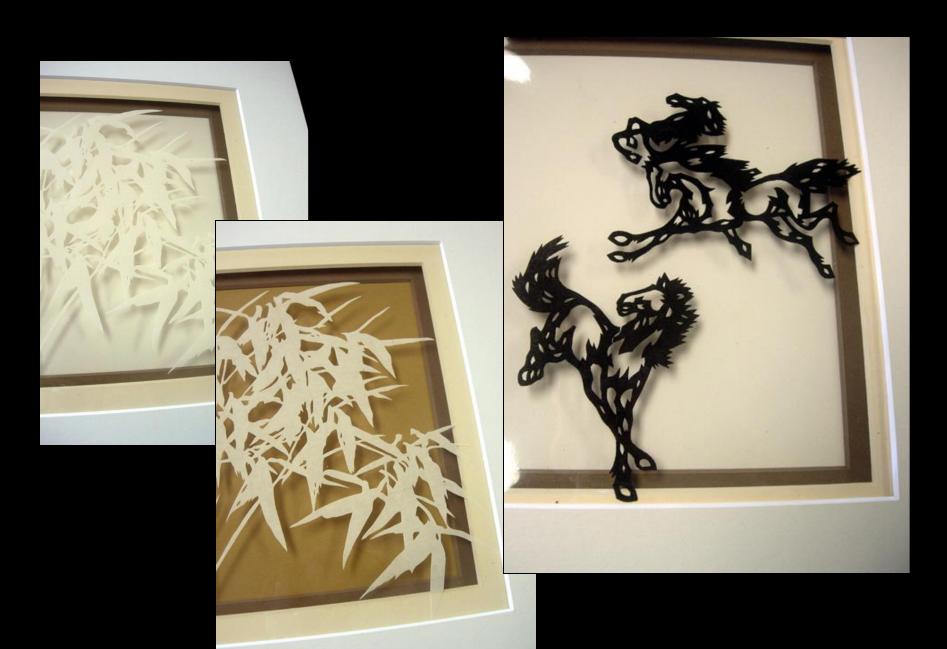

#### Art of Papercutting

Chien chih – China Han Dynasty 206 B.C. to A.D. 220

Monkiri – Japan

Scherenschnitte – Germany

Wycinanki – Poland

Knippen – Dutchland

Sold for \$25 USD unframed \$30 USD framed