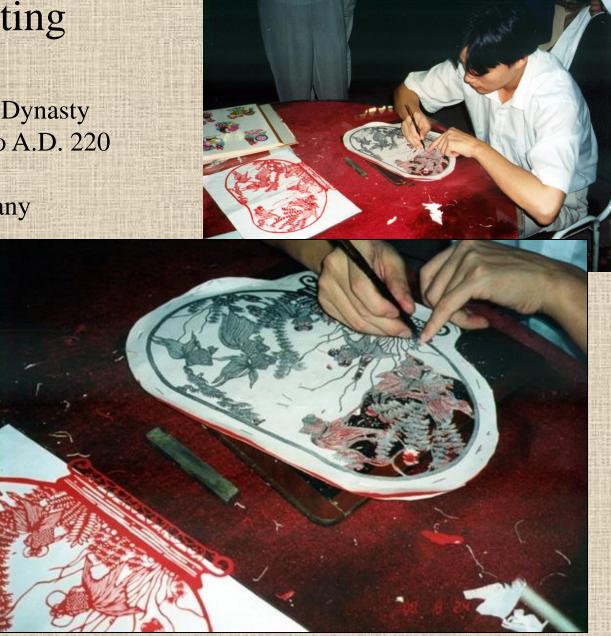

#### Art of Papercutting

Chien chih – China Han Dynasty 206 B.C. to A.D. 220

Monkiri – Japan

Scherenschnitte – Germany

Wycinanki – Poland

Knippen – Dutchland

Sold for \$25 USD unframed \$30 USD framed