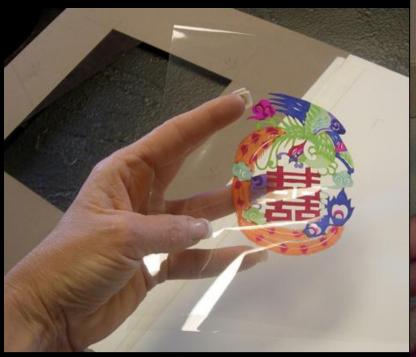

#### Art of Papercutting

Chien chih – China Han Dynasty 206 B.C. to A.D. 220

Monkiri – Japan

Scherenschnitte – Germany

Wycinanki – Poland

Knippen – Dutchland

Sold for \$25 USD unframed \$30 USD framed