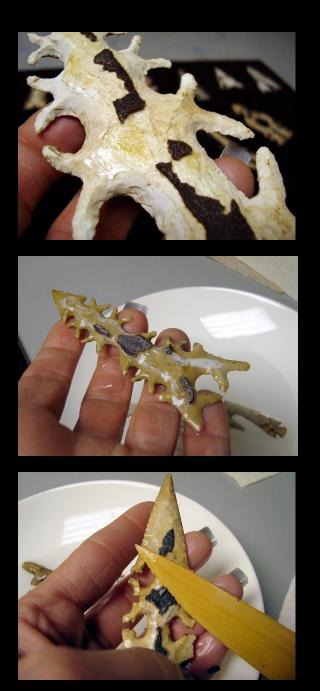

#### Art of Papercutting

Chien chih – China Han Dynasty 206 B.C. to A.D. 220

Monkiri – Japan

Scherenschnitte – Germany

Wycinanki – Poland

Knippen – Dutchland

Sold for \$25 USD unframed \$30 USD framed

#### Bone vs. Teflon

#### Bone

- Genuine bone
- Should be oiled prior to use to eliminate drag
- Can leave slightly polished mark on dark surfaces (if not oiled)

#### Teflon

- Will not mar a dark surface
- Thicker in construction

PVA vs EVA

2000