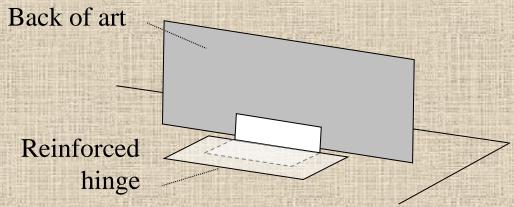

# Mastering Mounting: Sensitive Items Chris A. Paschke, CPF GCF

West Coast Art & Frame Expo, Las Vegas 2025

## Mounting Review

#### **Noninvasive Methods**

Natural Starch

Hinges

Kozo Backing

Alternatives

Edge Strips, Pockets

Mylar Encapsulation

Sink Mount

Static Mount

Velcro Mount

Dot Mount, EVA-PVA

Tension Mount, Fitted Mount

#### **Invasive Methods**

**HA Dry Mounting** 

**HA Roller Laminator** 

**Cold Mount** 

Cold RLs

Vacuum Frame

Commercial Wet Glue

Commercial Paste

Spray Adhesive

Manual Applications

Commercial Wet Glue

Pressure-Sensitive

Spray Adhesive

## **Hinging Review**









Mulberry (Kozo) paper corner straps



## Top Hinges





### V-Hinges



## Jumbo Hinge



## Float Hinges





## **Elevated Float**



### Encapsulation

- Look for bow in Melinex
- Art should be 1/8" from mat







#### Art of Papercutting

Chien chih – China Han Dynasty 206 B.C. to A.D. 220

Monkiri – Japan

Scherenschnitte – Germany

Wycinanki – Poland

Knippen – Dutchland

Sold for \$25 USD unframed \$30 USD framed









#### Bone vs. Teflon

#### Bone

- Genuine bone
- Should be oiled prior to use to eliminate drag
- Can leave slightly polished mark on dark surfaces (if not oiled)

#### Teflon

- Will not mar a dark surface
- Thicker in construction







PVA vs EVA

2000











## Polyvinyl acetate (PVA) is a rubbery synthetic polymer.

- A type of thermoplastic which may resoften when reheated, but is not water soluble
- Referred to as wood