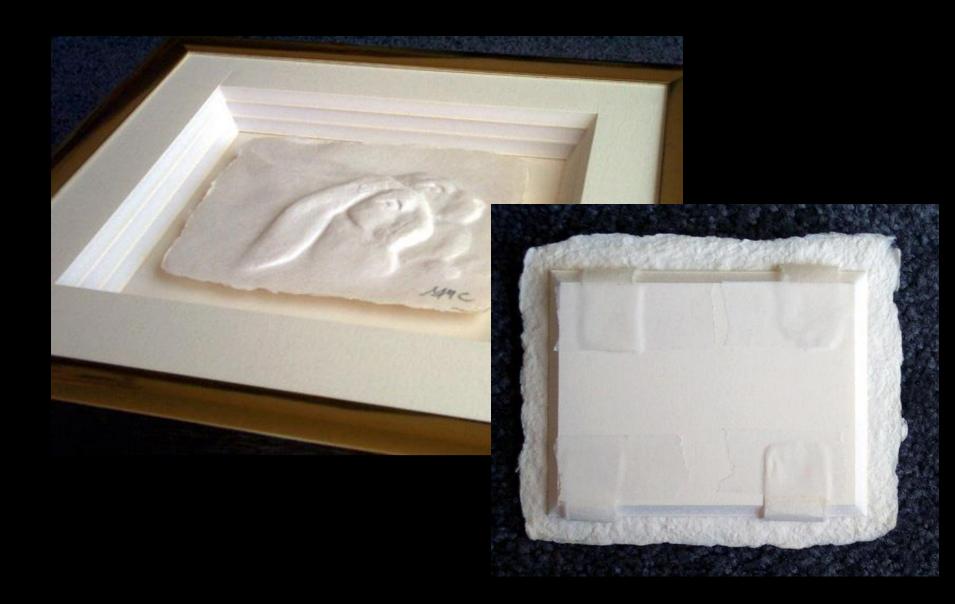

# Mastering Mounting: Sensitive Items Chris A. Paschke, CPF GCF

West Coast Art & Frame Expo, Las Vegas 2025

## Mounting Review

#### **Noninvasive Methods**

Natural Starch

Hinges

Kozo Backing

Alternatives

Edge Strips, Pockets

Mylar Encapsulation

Sink Mount

Static Mount

Velcro Mount

Dot Mount, EVA-PVA

Tension Mount, Fitted Mount

#### **Invasive Methods**

**HA Dry Mounting** 

**HA Roller Laminator** 

**Cold Mount** 

Cold RLs

Vacuum Frame

Commercial Wet Glue

Commercial Paste

Spray Adhesive

Manual Applications

Commercial Wet Glue

Pressure-Sensitive

Spray Adhesive

## **Hinging Review**









Mulberry (Kozo) paper corner straps



## Top Hinges





### V-Hinges



## Jumbo Hinge



## Float Hinges





## **Elevated Float**



### Encapsulation

- Look for bow in Melinex
- Art should be 1/8" from mat







#### Art of Papercutting

Chien chih – China Han Dynasty 206 B.C. to A.D. 220

Monkiri – Japan

Scherenschnitte – Germany

Wycinanki – Poland

Knippen – Dutchland

Sold for \$25 USD unframed \$30 USD framed









#### Bone vs. Teflon

#### Bone

- Genuine bone
- Should be oiled prior to use to eliminate drag
- Can leave slightly polished mark on dark surfaces (if not oiled)

#### Teflon

- Will not mar a dark surface
- Thicker in construction







PVA vs EVA

2000











## Polyvinyl acetate (PVA) is a rubbery synthetic polymer.

- A type of thermoplastic which may resoften when reheated, but is not water soluble
- Referred to as wood glue, white glue, carpenter's glue, school glue, Elmer's glue or