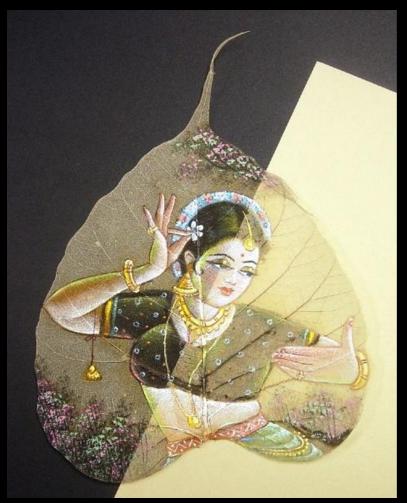

e with water after dry
- For conservation applications
- For bonding paper, board, fabric, canvas, leather and films to other like surfaces.
- Dries quickly to a clear flexible film, and is easily cleaned up with water.
- Jade 403 is not reversible

Jade® R (EVA/PVA)

## **Sponge Mount**





#### Sink diagrams



## Sink Mount encaustic











Wax Saturated







## Original Pastels & Friable Media

- Reverse bevels
- Lifted from surface
- Pigment falls behind



Premounted sanded pastel paper





Cockled papers that cannot be flattened also show better with lifted mats.













**Papyrus** 





## Ghosting



Spen Framing Competition Tinting FOR THE CREATION AND DISPLAY OF A TRUE CUSTOM FRAMED PIECE OF THE HIGHEST QUALITY IN FRAMING EXCELLENCE AND WORKMANSHIP PPFA PRESIDENT



## Sheers: Tinting and Ghosting



### **Dot Mount**

Painted Bo Leaf







## Wet/Dry Mount – reactivated adhesive





#### Wet/Dry Mount



- Use sponge brayer/roller
- Overlap stokes
- Let dry between coatings

- Set press 175°F-190°F
- Align fabric and tack to hold
- Place between release papers
- Bond for 2-4 minutes, depending on substrate and fabric
- Single or multiple bites





# Wax Rubbings Low Temp Mount







Created with graphite, wax, or chalk, brass rubbings are black on white paper or metallic gold and silver wax on black.





High temperature hard wax sticks melt at 170F so dry mounting at 130F works fine.

Left 2/3 mounted, right 1/3 not -



#### **Synthetic Mount**

- Not all HA boards are Yupo friendly.
- Heat may be a problem with some synthetics, test prior t