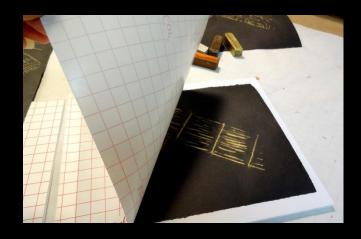

# Wax Rubbings Low Temp Mount

Created with graphite, wax, or chalk, brass rubbings are black on white paper or metallic gold and silver wax on black.

High temperature hard wax sticks melt at 170F so dry mounting at 130F works fine.

Left 2/3 mounted, right 1/3 not -