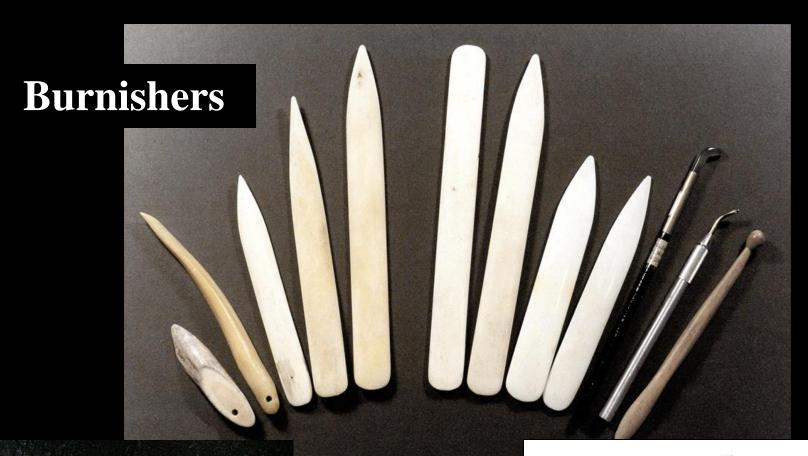

#### Bone vs. Teflon

#### Bone

- Genuine bone
- Should be oiled prior to use to eliminate drag
- Can leave slightly polished mark on dark surfaces (if not oiled)

#### Teflon

- Will not mar a dark surface
- Thicker in construction

PVA vs EVA

2000