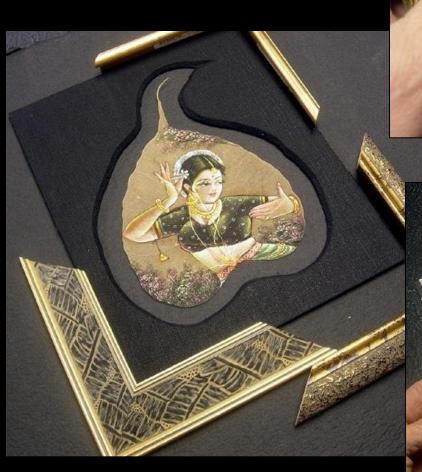

r, board, fabric, canvas, leather and films to other like surfaces.
- Dries quickly to a clear flexible film, and is easily cleaned up with water.
- Jade 403 is not reversible

Jade® R (EVA/PVA)

## **Sponge Mount**





#### Sink diagrams



## Sink Mount encaustic











Wax Saturated







## Original Pastels & Friable Media

- Reverse bevels
- Lifted from surface
- Pigment falls behind



Premounted sanded pastel paper





Cockled papers that cannot be flattened also show better with lifted mats.













**Papyrus** 





## Ghosting



Spen Framing Competition Tinting FOR THE CREATION AND DISPLAY OF A TRUE CUSTOM FRAMED PIECE OF THE HIGHEST QUALITY IN FRAMING EXCELLENCE AND WORKMANSHIP PPFA PRESIDENT



## Sheers: Tinting and Ghosting



### **Dot Mount**

Painted Bo Leaf







## Wet/Dry Mount – reactivated adhesive





#### Wet/Dry Mount



- Use sponge brayer/roller
- Overlap stokes
- Let dry between coatings

- Set press 175°F-190°F
- Align fabric and tack to hold
- Place between release papers
- Bond for 2-4 minutes, depending on substrate and fabric
- Single or multiple bites





# Wax Rubbings Low Temp Mount







Created with graphite, wax, or chalk, brass rubbings are black on white paper or metallic gold and silver wax on black.





High temperature hard wax sticks melt at 170F so dry mounting at 130F works fine.

Left 2/3 mounted, right 1/3 not -



#### **Synthetic Mount**

- Not all HA boards are Yupo friendly.
- Heat may be a problem with some synthetics, test prior to mounting.
- MountCor and MountCor Canvas 130°F Yupo.
- Bainbridge Heat