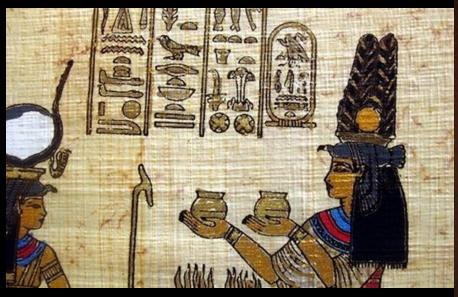

wood glue, white glue, carpenter's glue, school glue, Elmer's glue or PVA glue.



## Ethylene vinyl acetate (EVA) is the copolymer of ethylene and polyvinyl acetate.

- Acid free, archival adhesive reversible with water after dry
- For conservation applications
- For bonding paper, board, fabric, canvas, leather and films to other like surfaces.
- Dries quickly to a clear flexible film, and is easily cleaned up with water.
- Jade 403 is not reversible

Jade® R (EVA/PVA)

## **Sponge Mount**





#### Sink diagrams



## Sink Mount encaustic











Wax Saturated







## Original Pastels & Friable Media

- Reverse bevels
- Lifted from surface
- Pigment falls behind



Premounted sanded pastel paper





Cockled papers that cannot be flattened also show better with lifted mats.













**Papyrus** 





## Ghosting



Spen Framing Competition Tinting FOR THE CREATION AND DISPLAY OF A TRUE CUSTOM FRAMED PIECE OF THE HIGHEST QUALITY IN FRAMING EXCELLENCE AND WORKMANSHIP PPFA PRESIDENT



## Sheers: Tinting and Ghosting



### **Dot Mount**

Painted Bo Leaf







## Wet/Dry Mount – reactivated adhesive





#### Wet/Dry Mount



- Use sponge brayer/roller
- Overlap stokes
- Let dry between coatings

- Set press 175°F-190°F
- Align fabric and tack to hold
- Place between release papers
- Bond for 2-4 minutes, depending on substrate and fabric
- Single or multiple bites





# Wax Rubbings Low Temp Mount







Created with graphite, wax, or chalk, brass rubbings are black on white paper or metallic gold and silver wax on black.





High temperature hard wax sticks me