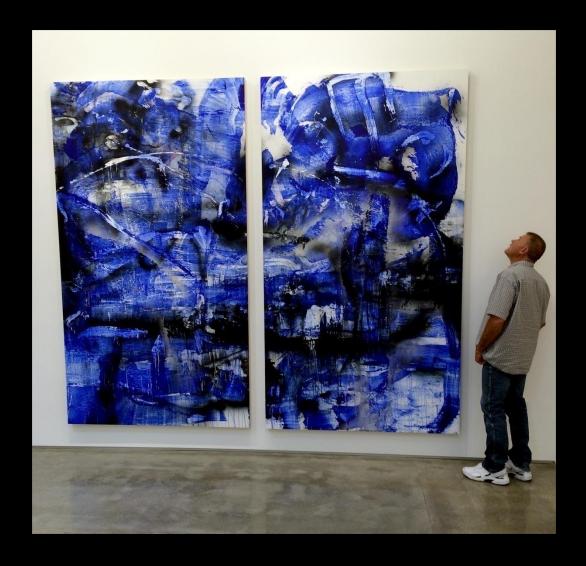

- Wipes clean
- Paint the negatives
- Yellows without UV light

Challenge Yourself
by Tina Dille
26x40" watercolor on 144# Yupo

Yupo 4'x8' sheet--with acrylic and spray paint—P-S mounted to black Sintra on cradle with RL.