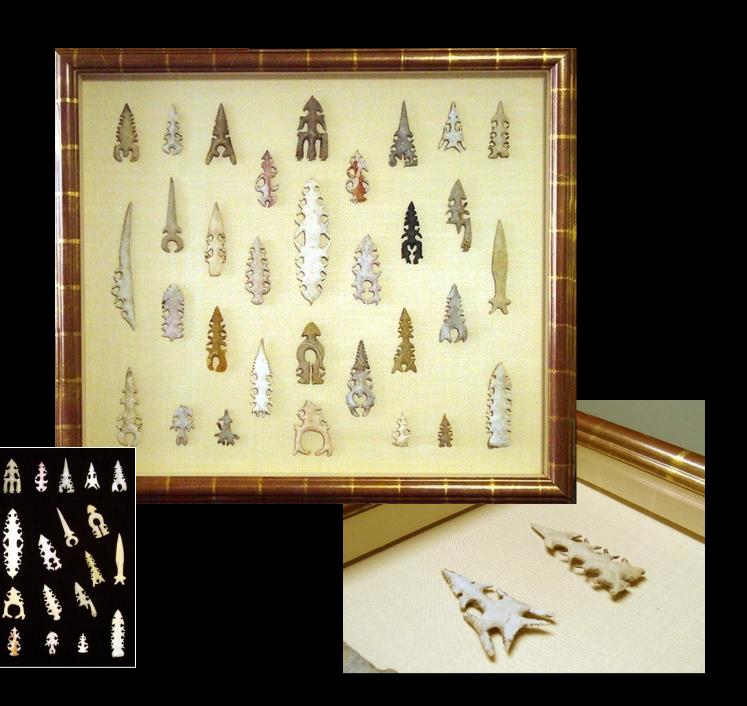

#### Art of Papercutting

Chien chih – China Han Dynasty 206 B.C. to A.D. 220

Monkiri – Japan

Scherenschnitte – Germany

Wycinanki – Poland

Knippen – Dutchland

Sold for \$25 USD unframed \$30 USD framed