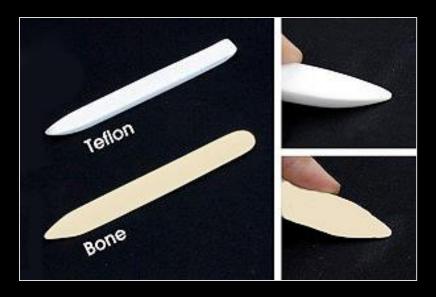

#### Bone vs. Teflon

#### Bone

- Genuine bone
- Should be oiled prior to use to eliminate drag
- Can leave slightly polished mark on dark surfaces (if not oiled)

#### Teflon

- Will not mar a dark surface
- Thicker in construction

PVA vs EVA

2000