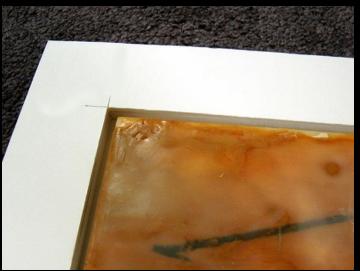

ll not mar a dark surface
- Thicker in construction







PVA vs EVA

2000











## Polyvinyl acetate (PVA) is a rubbery synthetic polymer.

- A type of thermoplastic which may resoften when reheated, but is not water soluble
- Referred to as wood glue, white glue, carpenter's glue, school glue, Elmer's glue or PVA glue.



## Ethylene vinyl acetate (EVA) is the copolymer of ethylene and polyvinyl acetate.

- Acid free, archival adhesive reversible with water after dry
- For conservation applications
- For bonding paper, board, fabric, canvas, leather and films to other like surfaces.
- Dries quickly to a clear flexible film, and is easily cleaned up with water.
- Jade 403 is not reversible

Jade® R (EVA/PVA)

## **Sponge Mount**





#### Sink diagrams



## Sink Mount encaustic











Wax Saturated







## Original Pastels & Friable Media

- Reverse bevels
- Lifted from surface
- Pigment falls behind



Premounted sanded pastel paper





Cockled papers that cannot be flattened also show better with lifted mats.













**Papyrus** 





## Ghosting



Spen Framing Competition Tinting FOR THE CREATION AND DISPLAY OF A TRUE CUSTOM FRAMED PIECE OF THE HIGHEST QUALITY IN FRAMING EXCELLENCE AND WORKMANSHIP PPFA PRESIDENT



## Sheers: Tinting and Ghosting



### **Dot Mount**

Painted Bo Leaf







## Wet/Dry Mount – reactivated adhesive





#### Wet/Dry Mount



- Use sponge brayer/roller
- Overlap stokes
- Let dry between coatings

- Set press 175°F-190°F
- Align fabric and tack to hold
- Place between release papers
- Bond for 2-4 minutes, depending on s