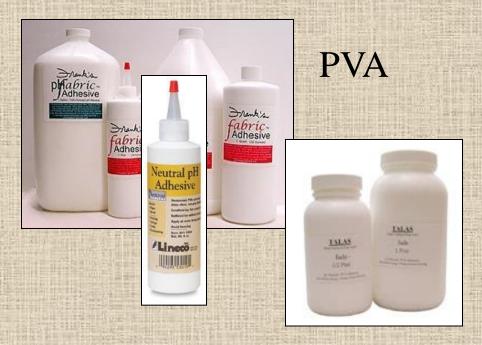

#### Teflon

- Will not mar a dark surface
- Thicker in construction

PVA vs EVA

2000

## Polyvinyl acetate (PVA) is a rubbery synthetic polymer.

- A type of thermoplastic which may resoften when reheated, but is not water soluble
- Referred to as wood glue, white glue, carpenter's glue, school glue, Elmer's glue or PVA glue.

## Ethylene vinyl acetate (EVA) is the copolymer of ethylene and polyvinyl acetate.

- Acid free, archival adhesive reversible with water after dry
- For conservation applications
- For bonding paper, board, fabric, canvas, leather and films to other like surfaces.
- Dries quickly to a clear flexible film, and is easily cleaned up with water.
- Jade 403 is not reversible

Jade® R (EVA/PVA)