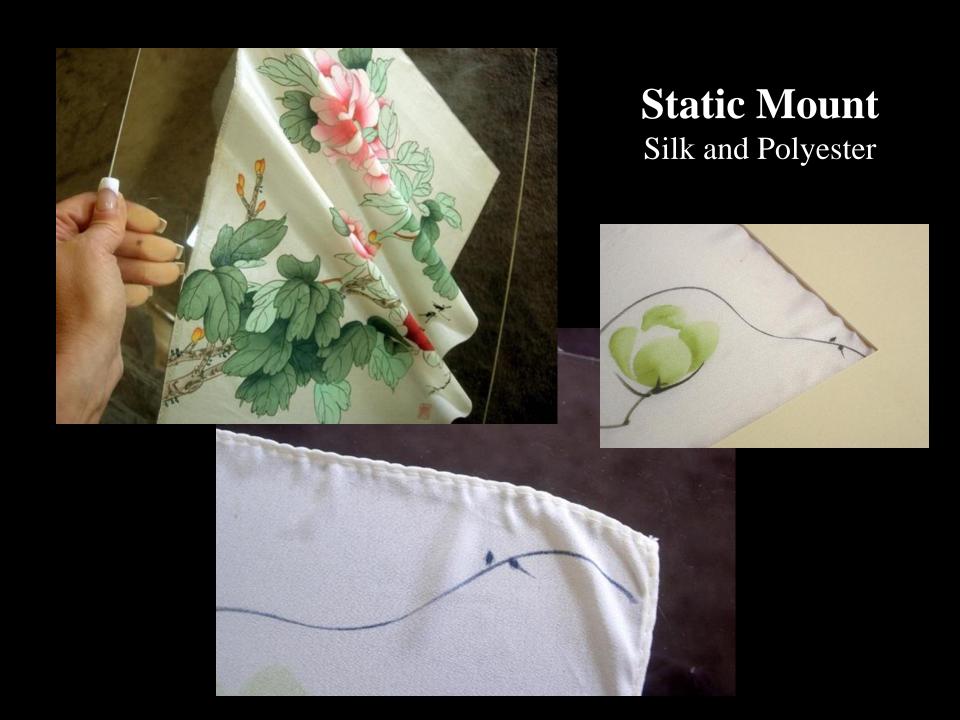

- Countermount boards larger than 24x36".
- Surface sensitivity for flush mounts with no protection against surface denting by objects being leaned against it.

### Yupo



- Neutral pH, smooth, nonabsorbent, waterproof, 100% recyclable, tear- and chemicalresistant, tree-free sheet.
- Extruded polypropylene pellets.
- Signage, design, packaging, labeling.
- Three layers: sheer surface (top) and base (bottom) layers formed during the extruding process, bonded to a heavier carrier.
- May be split if not handled correctly, often removing ATG.

- Wipes clean
- Paint the negatives
- Yellows without UV light



Challenge Yourself
by Tina Dille
26x40" watercolor on 144# Yupo





Yupo 4'x8' sheet--with acrylic and spray paint—P-S mounted to black Sintra on cradle with RL.

Artist Chris Truman





# Static Mount Polyester film







### **Fitted Mount**









### Suggested Mounting Chart

| LEGEND