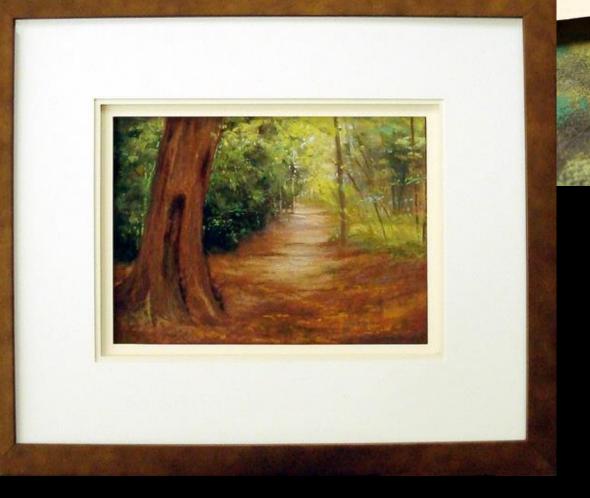

## Original Pastels & Friable Media

- Reverse bevels
- Lifted from surface
- Pigment falls behind

Premounted sanded pastel paper

Cockled papers that cannot be flattened also show better with lifted mats.