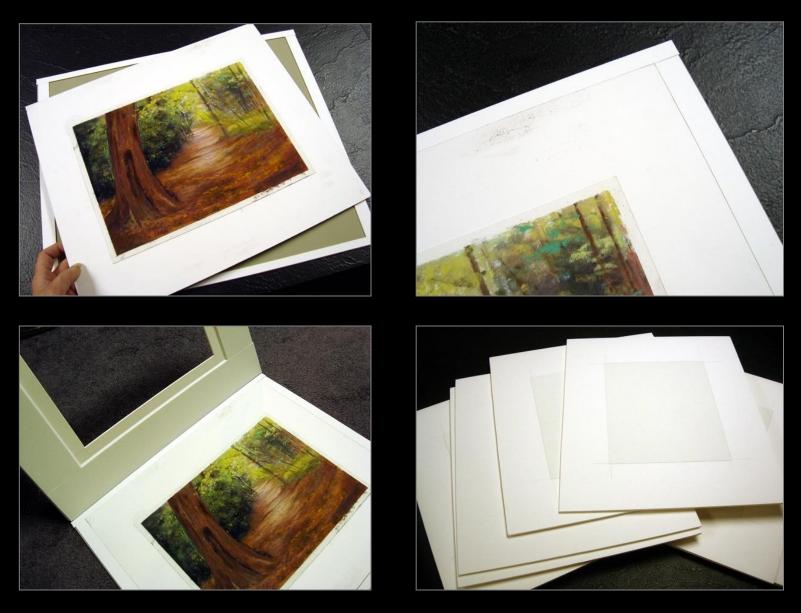

## Original Pastels & Friable Media

- Reverse bevels
- Lifted from surface
- Pigment falls behind

Premounted sanded pastel paper

Cockled papers that cannot be flattened also show better with lifted mats.