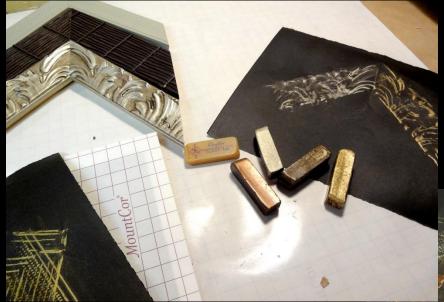

# Wax Rubbings Low Temp Mount

Created with graphite, wax, or chalk, brass rubbings are black on white paper or metallic gold and silver wax on black.

High temperature hard wax sticks melt at 170F so dry mounting at 130F works fine.