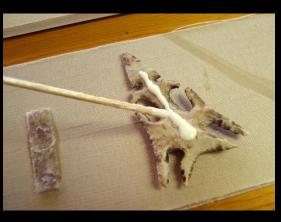

#### Art of Papercutting

Chien chih – China Han Dynasty 206 B.C. to A.D. 220

Monkiri – Japan

Scherenschnitte – Germany

Wycinanki – Poland

Knippen – Dutchland

Sold for \$25 USD unframed \$30 USD framed