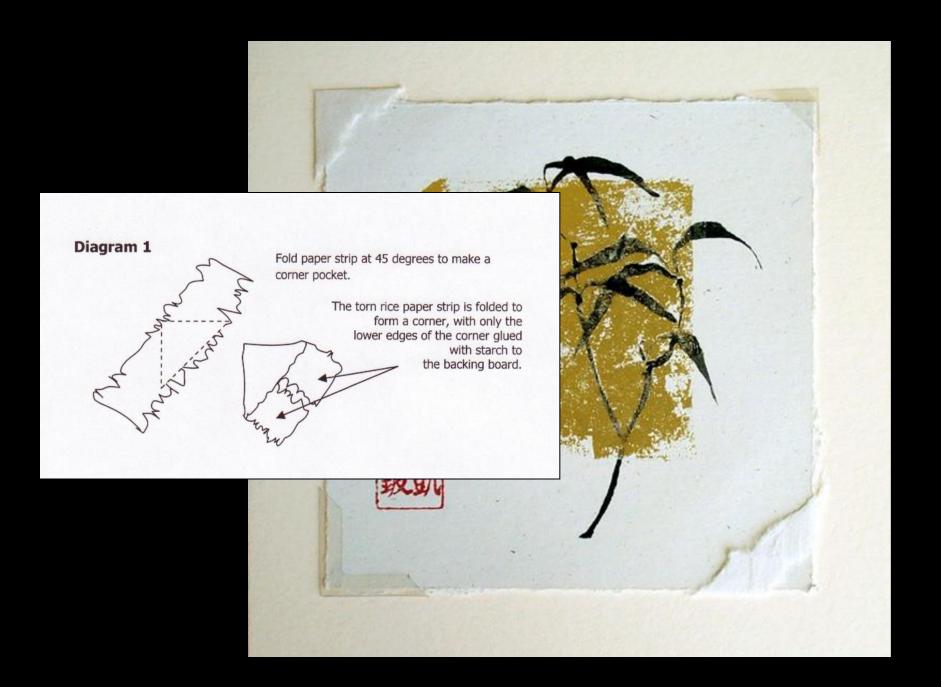

# Mastering Mounting: Sensitive Items Chris A. Paschke, CPF GCF

West Coast Art & Frame Expo, Las Vegas 2025

## Mounting Review

#### **Noninvasive Methods**

Natural Starch

Hinges

Kozo Backing

Alternatives

Edge Strips, Pockets

Mylar Encapsulation

Sink Mount

Static Mount

Velcro Mount

Dot Mount, EVA-PVA

Tension Mount, Fitted Mount

#### **Invasive Methods**

**HA Dry Mounting** 

**HA Roller Laminator** 

**Cold Mount** 

Cold RLs

Vacuum Frame

Commercial Wet Glue

Commercial Paste

Spray Adhesive

Manual Applications

Commercial Wet Glue

Pressure-Sensitive

Spray Adhesive

## **Hinging Review**









Mulberry (Kozo) paper corner straps



## Top Hinges





### V-Hinges



## Jumbo Hinge



## Float Hinges





## **Elevated Float**



### Encapsulation

- Look for bow in Melinex
- Art should be 1/8" from mat







#### Art of Papercutting

Chien chih – China Han Dynasty 206 B.C. to A.D. 220

Monkiri – Japan

Scherenschnitte – Germany

Wycinanki – Poland

Knippen – Dutchland

Sold for \$25 USD unframed \$30 USD framed









#### Bone vs. Teflon

#### Bone

- Genuine bone
- Should be oiled prior to use to eliminate drag
- Can leave slightly polished mark on dark surfaces (if not oiled)

#### Teflon

- Will not mar a dark surface
- Thicker in construction







PVA vs EVA

2000











## Polyvinyl acetate (PVA) is a rubbery synthetic polymer.

- A type of thermoplastic which