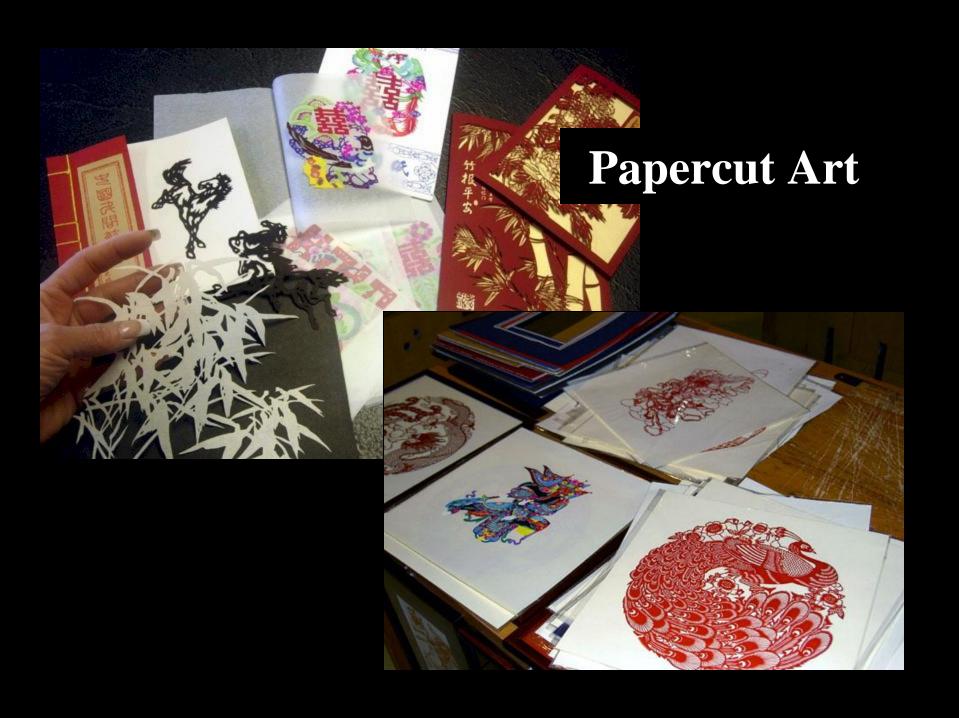

#### Art of Papercutting

Chien chih – China Han Dynasty 206 B.C. to A.D. 220

Monkiri – Japan

Scherenschnitte – Germany

Wycinanki – Poland

Knippen – Dutchland

Sold for \$25 USD unframed \$30 USD framed