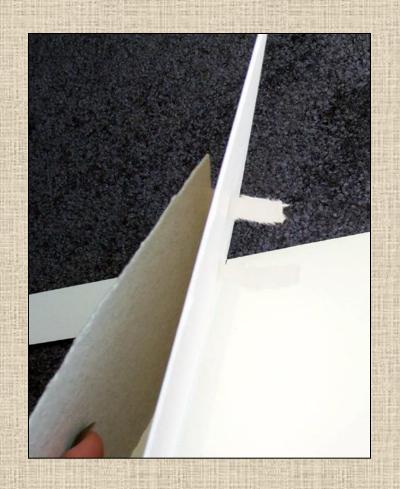

# Mastering Mounting: Sensitive Items Chris A. Paschke, CPF GCF

West Coast Art & Frame Expo, Las Vegas 2025

## Mounting Review

#### **Noninvasive Methods**

Natural Starch

Hinges

Kozo Backing

Alternatives

Edge Strips, Pockets

Mylar Encapsulation

Sink Mount

Static Mount

Velcro Mount

Dot Mount, EVA-PVA

Tension Mount, Fitted Mount

#### **Invasive Methods**

**HA Dry Mounting** 

**HA Roller Laminator** 

**Cold Mount** 

Cold RLs

Vacuum Frame

Commercial Wet Glue

Commercial Paste

Spray Adhesive

Manual Applications

Commercial Wet Glue

Pressure-Sensitive

Spray Adhesive

## **Hinging Review**









Mulberry (Kozo) paper corner straps



## Top Hinges





### V-Hinges



## Jumbo Hinge



## Float Hinges





## **Elevated Float**



### Encapsulation

- Look for bow in Melinex
- Art should be 1/8" from mat







#### Art of Papercutting

Chien chih – China Han Dynasty 206 B.C. to A.D. 220

Monkiri – Japan

Scherenschnitte – Germany

Wycinanki – Poland

Knippen – Dutchland

Sold for \$25 USD unframed \$30 USD framed









#### Bone vs. Teflon

#### Bone

- Genuine bone
- Should be oiled prior to use to eliminate drag
- Can leave slightly polished mark on dark surfaces (if not oiled)

#### Teflon

- Will not mar a dark surface
- Thicker in construction







PVA vs EVA

2000











## Polyvinyl acetate (PVA) is a rubbery synthetic polymer.

- A type of thermoplastic which may resoften when reheated, but is not water soluble
- Referred to as wood glue, white glue, carpenter's glue, s