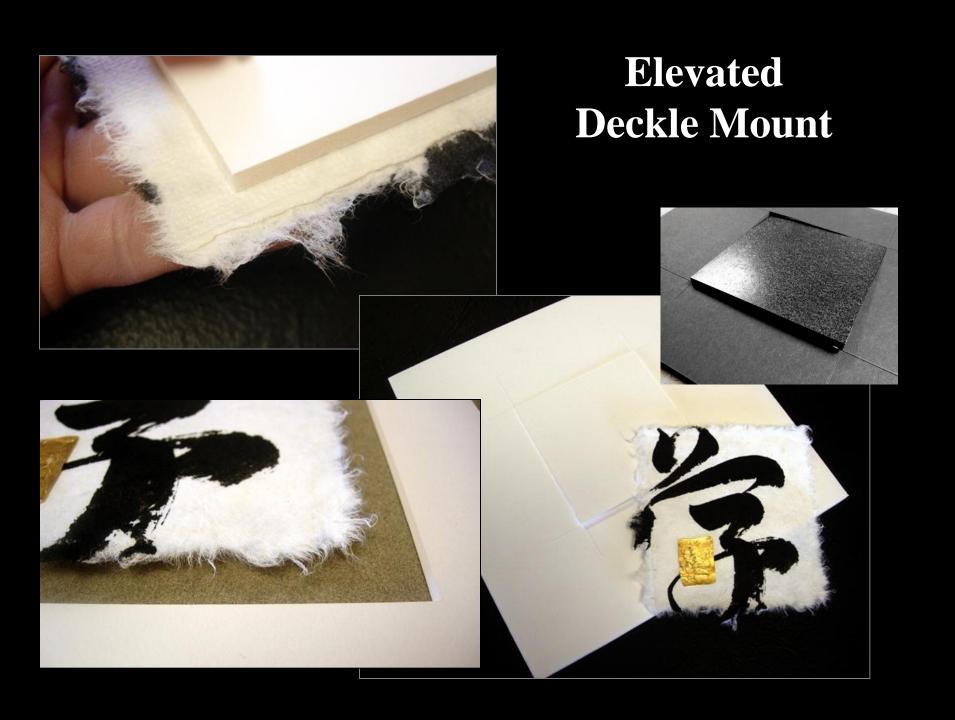

s wood glue, white glue, carpenter's glue, school glue, Elmer's glue or PVA glue.



## Ethylene vinyl acetate (EVA) is the copolymer of ethylene and polyvinyl acetate.

- Acid free, archival adhesive reversible with water after dry
- For conservation applications
- For bonding paper, board, fabric, canvas, leather and films to other like surfaces.
- Dries quickly to a clear flexible film, and is easily cleaned up with water.
- Jade 403 is not reversible

Jade® R (EVA/PVA)

## **Sponge Mount**





#### Sink diagrams



## Sink Mount encaustic











Wax Saturated







## Original Pastels & Friable Media

- Reverse bevels
- Lifted from surface
- Pigment falls behind



Premounted sanded pastel paper





Cockled papers that cannot be flattened also show better with lifted mats.













**Papyrus** 





## Ghosting



Spen Framing Competition Tinting FOR THE CREATION AND DISPLAY OF A TRUE CUSTOM FRAMED PIECE OF THE HIGHEST QUALITY IN FRAMING EXCELLENCE AND WORKMANSHIP PPFA PRESIDENT



## Sheers: Tinting and Ghosting



### **Dot Mount**

Painted Bo Leaf







## Wet/Dry Mount – reactivated adhesive





#### Wet/Dry Mount



- Use sponge brayer/roller
- Overlap stokes
- Let dry between coatings

- Set press 175°F-190°F
- Align fabric and tack to hold
- Place between release papers
- Bond for 2-4 minutes, depending on substrate and fabric
- Single or multiple bites





# Wax Rubbings Low Temp Mount







Created with graphite, wax, or chalk, brass rubbings are black on white paper or metallic gold and silver wax on black.





High temperature hard wax sticks