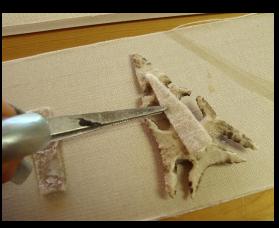

#### Art of Papercutting

Chien chih – China Han Dynasty 206 B.C. to A.D. 220

Monkiri – Japan

Scherenschnitte – Germany

Wycinanki – Poland

Knippen – Dutchland

Sold for \$25 USD unframed \$30 USD framed