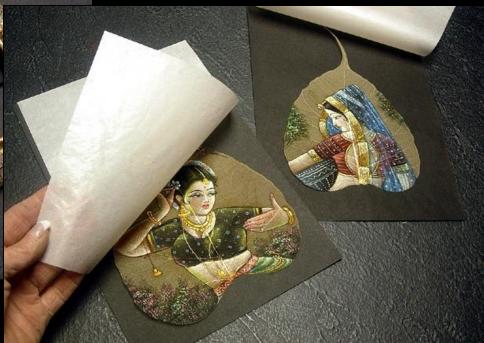

oard, fabric, canvas, leather and films to other like surfaces.
- Dries quickly to a clear flexible film, and is easily cleaned up with water.
- Jade 403 is not reversible

Jade® R (EVA/PVA)

## **Sponge Mount**





#### Sink diagrams



## Sink Mount encaustic











Wax Saturated







## Original Pastels & Friable Media

- Reverse bevels
- Lifted from surface
- Pigment falls behind



Premounted sanded pastel paper





Cockled papers that cannot be flattened also show better with lifted mats.













**Papyrus** 





## Ghosting



Spen Framing Competition Tinting FOR THE CREATION AND DISPLAY OF A TRUE CUSTOM FRAMED PIECE OF THE HIGHEST QUALITY IN FRAMING EXCELLENCE AND WORKMANSHIP PPFA PRESIDENT



## Sheers: Tinting and Ghosting



### **Dot Mount**

Painted Bo Leaf







## Wet/Dry Mount – reactivated adhesive





#### Wet/Dry Mount



- Use sponge brayer/roller
- Overlap stokes
- Let dry between coatings

- Set press 175°F-190°F
- Align fabric and tack to hold
- Place between release papers
- Bond for 2-4 minutes, depending on substrate and fabric
- Single or multiple bites





# Wax Rubbings Low Temp Mount







Created with graphite, wax, or chalk, brass rubbings are black on white paper or metallic gold and silver wax on black.





High temperature hard wax sticks melt at 170F so dry mounting at 130F works fine.

Left 2/3 mounted, right 1/3 not -



#### **Synthetic Mount**

- Not all HA boards are Yupo friendly.
- Heat may be a problem with some synthetics, test prior to mounting.
- MountCor and MountCor Canvas 130°F Yupo.
- Bainbridge Heat Acti