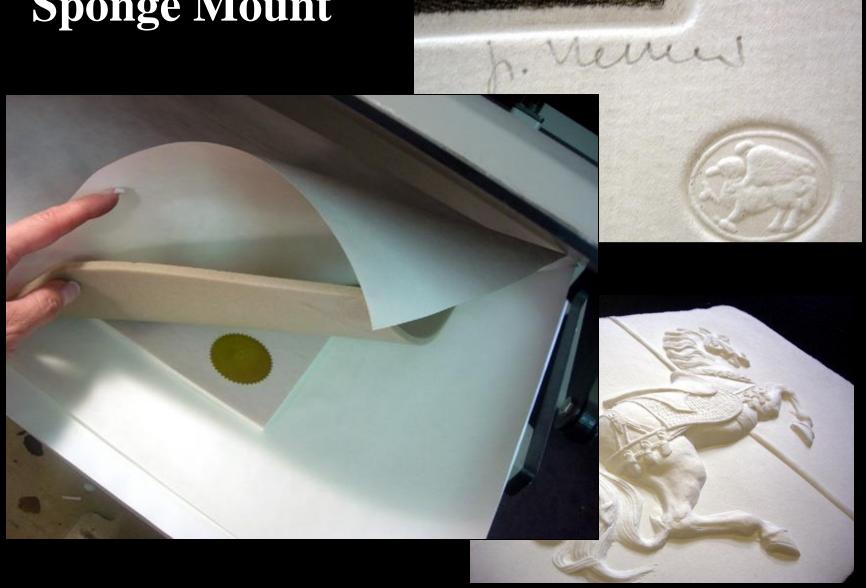

rk on dark surfaces (if not oiled)

#### Teflon

- Will not mar a dark surface
- Thicker in construction







PVA vs EVA

2000











## Polyvinyl acetate (PVA) is a rubbery synthetic polymer.

- A type of thermoplastic which may resoften when reheated, but is not water soluble
- Referred to as wood glue, white glue, carpenter's glue, school glue, Elmer's glue or PVA glue.



## Ethylene vinyl acetate (EVA) is the copolymer of ethylene and polyvinyl acetate.

- Acid free, archival adhesive reversible with water after dry
- For conservation applications
- For bonding paper, board, fabric, canvas, leather and films to other like surfaces.
- Dries quickly to a clear flexible film, and is easily cleaned up with water.
- Jade 403 is not reversible

Jade® R (EVA/PVA)

## **Sponge Mount**





#### Sink diagrams



## Sink Mount encaustic











Wax Saturated







## Original Pastels & Friable Media

- Reverse bevels
- Lifted from surface
- Pigment falls behind



Premounted sanded pastel paper





Cockled papers that cannot be flattened also show better with lifted mats.













**Papyrus** 





## Ghosting



Spen Framing Competition Tinting FOR THE CREATION AND DISPLAY OF A TRUE CUSTOM FRAMED PIECE OF THE HIGHEST QUALITY IN FRAMING EXCELLENCE AND WORKMANSHIP PPFA PRESIDENT



## Sheers: Tinting and Ghosting



### **Dot Mount**

Painted Bo Leaf







## Wet/Dry Mount – reactivated adhesive





#### Wet/Dry Mount



- Use sponge brayer/roller
- Overlap stokes
- Let dry between coatings

- Set press 175°F-190°F
- Align fabric and tack to hold
- Place between