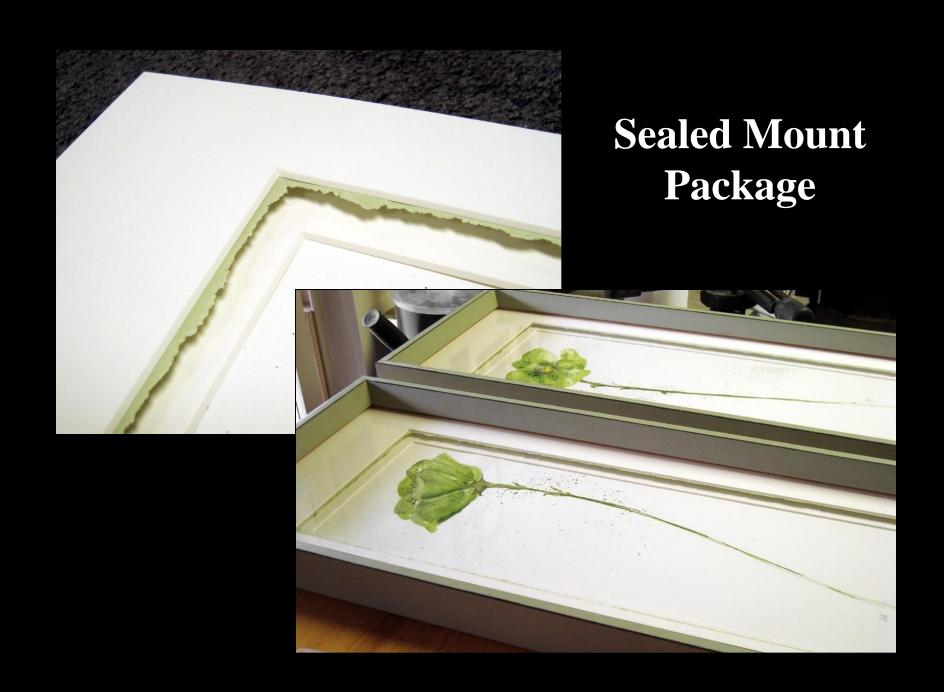

Spray Adhesive

Manual Applications

Commercial Wet Glue

Pressure-Sensitive

Spray Adhesive

## **Hinging Review**









Mulberry (Kozo) paper corner straps



## Top Hinges





### V-Hinges



## Jumbo Hinge



## Float Hinges





## **Elevated Float**



### Encapsulation

- Look for bow in Melinex
- Art should be 1/8" from mat







#### Art of Papercutting

Chien chih – China Han Dynasty 206 B.C. to A.D. 220

Monkiri – Japan

Scherenschnitte – Germany

Wycinanki – Poland

Knippen – Dutchland

Sold for \$25 USD unframed \$30 USD framed









#### Bone vs. Teflon

#### Bone

- Genuine bone
- Should be oiled prior to use to eliminate drag
- Can leave slightly polished mark on dark surfaces (if not oiled)

#### Teflon

- Will not mar a dark surface
- Thicker in construction







PVA vs EVA

2000











## Polyvinyl acetate (PVA) is a rubbery synthetic polymer.

- A type of thermoplastic which may resoften when reheated, but is not water soluble
- Referred to as wood glue, white glue, carpenter's glue, school glue, Elmer's glue or PVA glue.



## Ethylene vinyl acetate (EVA) is the copolymer of ethylene and polyvinyl acetate.

- Acid free, archival adhesive reversible with water after dry
- For conservation applications
- For bonding paper, board, fabric, canvas, leather and films to other like surfaces.
- Dries quickly to a clear flexible film, and is easily cleaned up with water.
- Jade 403 is not reversible

Jade® R (EVA/PVA)

## **Sponge Mount**





#### Sink diagrams



## Sink Mount encaustic











Wax Saturated







## Original Pastels & Friabl