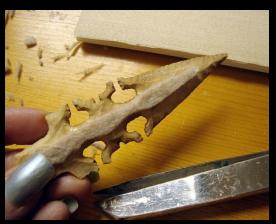

#### Art of Papercutting

Chien chih – China Han Dynasty 206 B.C. to A.D. 220

Monkiri – Japan

Scherenschnitte – Germany

Wycinanki – Poland

Knippen – Dutchland

Sold for \$25 USD unframed \$30 USD framed