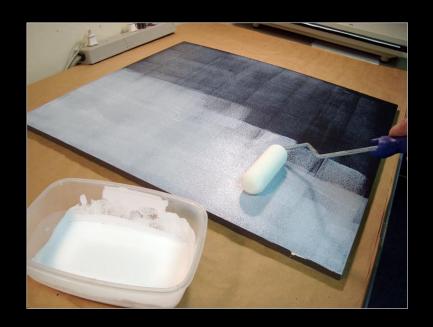

#### Wet/Dry Mount

- Use sponge brayer/roller
- Overlap stokes
- Let dry between coatings

- Set press 175°F-190°F
- Align fabric and tack to hold
- Place between release papers
- Bond for 2-4 minutes, depending on substrate and fabric
- Single or multiple bites