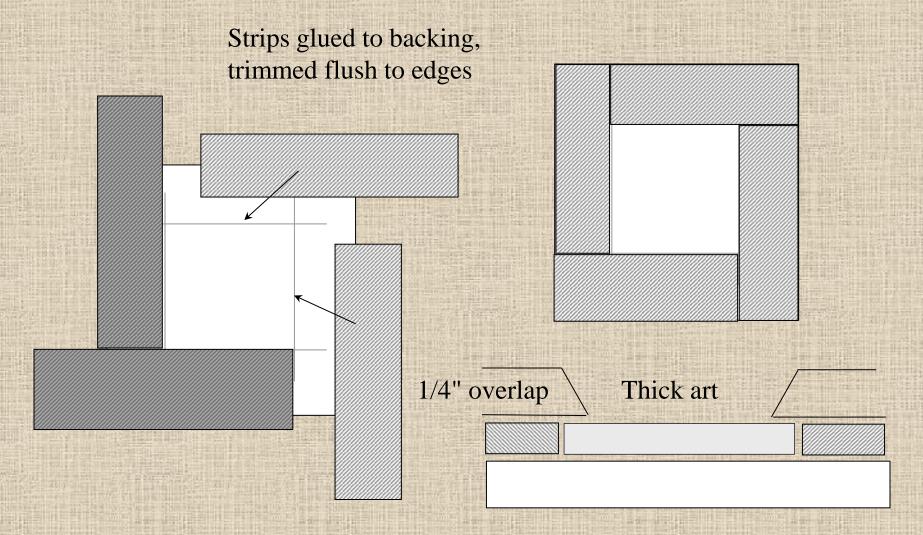

not oiled)

#### Teflon

- Will not mar a dark surface
- Thicker in construction







PVA vs EVA

2000











## Polyvinyl acetate (PVA) is a rubbery synthetic polymer.

- A type of thermoplastic which may resoften when reheated, but is not water soluble
- Referred to as wood glue, white glue, carpenter's glue, school glue, Elmer's glue or PVA glue.



## Ethylene vinyl acetate (EVA) is the copolymer of ethylene and polyvinyl acetate.

- Acid free, archival adhesive reversible with water after dry
- For conservation applications
- For bonding paper, board, fabric, canvas, leather and films to other like surfaces.
- Dries quickly to a clear flexible film, and is easily cleaned up with water.
- Jade 403 is not reversible

Jade® R (EVA/PVA)

## **Sponge Mount**





#### Sink diagrams



## Sink Mount encaustic











Wax Saturated







## Original Pastels & Friable Media

- Reverse bevels
- Lifted from surface
- Pigment falls behind



Premounted sanded pastel paper





Cockled papers that cannot be flattened also show better with lifted mats.













**Papyrus** 





## Ghosting



Spen Framing Competition Tinting FOR THE CREATION AND DISPLAY OF A TRUE CUSTOM FRAMED PIECE OF THE HIGHEST QUALITY IN FRAMING EXCELLENCE AND WORKMANSHIP PPFA PRESIDENT



## Sheers: Tinting and Ghosting



### **Dot Mount**

Painted Bo Leaf







## Wet/Dry Mount – reactivated adhesive





#### Wet/Dry Mount



- Use sponge brayer/roller
- Overlap stokes
- Let dry between coatings

- Set press 175°F-190°F
- Align fabric and tack to hold
- Place between release papers
- Bond fo