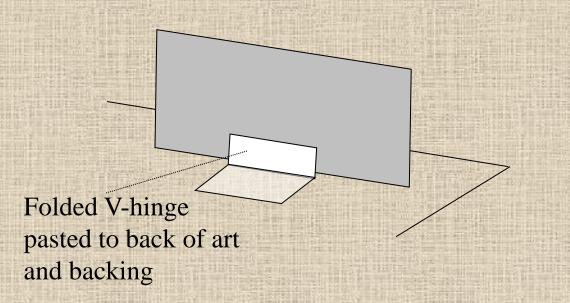

# Mastering Mounting: Sensitive Items Chris A. Paschke, CPF GCF

West Coast Art & Frame Expo, Las Vegas 2025

## Mounting Review

#### **Noninvasive Methods**

Natural Starch

Hinges

Kozo Backing

Alternatives

Edge Strips, Pockets

Mylar Encapsulation

Sink Mount

Static Mount

Velcro Mount

Dot Mount, EVA-PVA

Tension Mount, Fitted Mount

#### **Invasive Methods**

**HA Dry Mounting** 

**HA Roller Laminator** 

**Cold Mount** 

Cold RLs

Vacuum Frame

Commercial Wet Glue

Commercial Paste

Spray Adhesive

Manual Applications

Commercial Wet Glue

Pressure-Sensitive

Spray Adhesive

## **Hinging Review**









Mulberry (Kozo) paper corner straps



## Top Hinges





### V-Hinges



## Jumbo Hinge



## Float Hinges





## **Elevated Float**



### Encapsulation

- Look for bow in Melinex
- Art should be 1/8" from mat







#### Art of Papercutting

Chien chih – China Han Dynasty 206 B.C. to A.D. 220

Monkiri – Japan

Scherenschnitte – Germany

Wycinanki – Poland

Knippen – Dutchland

Sold for \$25 USD unframed \$30 USD framed









#### Bone vs. Teflon

#### Bone

- Genuine bone
- Should be oiled prior to use to eliminate drag
- Can leave slightly polished mark on dark surfaces (if not oiled)

#### Teflon

- Will not mar a dark surface
- Thicker in construction







PVA vs EVA

2000











## Polyvinyl acetate (PVA) is a rubbery synthetic polymer.

- A type of thermoplastic which may resoften when reheated, but is not water soluble
- Refe