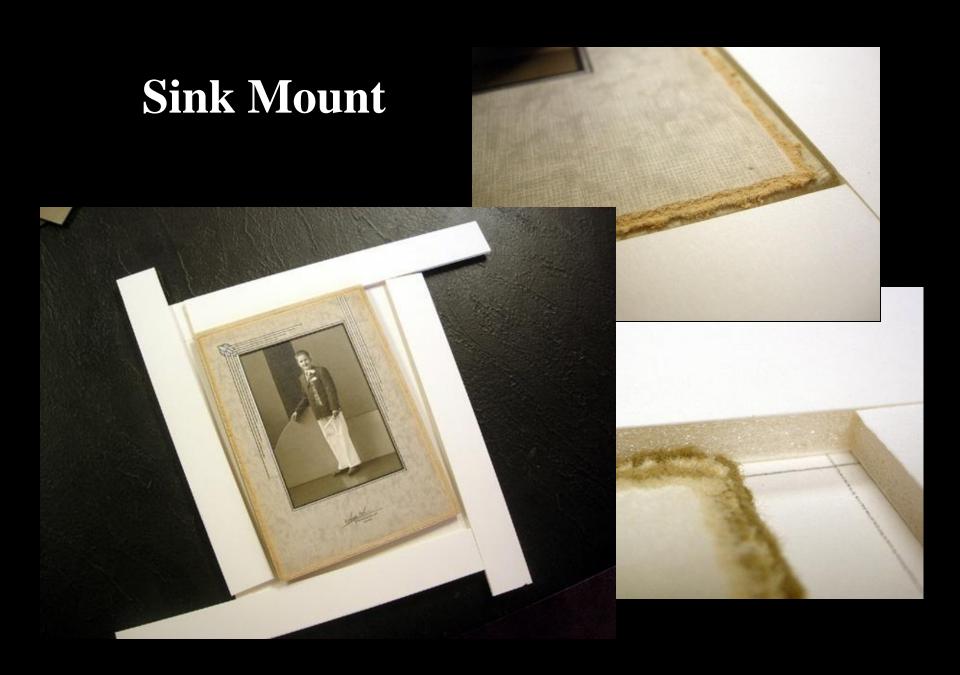

#### **Noninvasive Methods**

Natural Starch

Hinges

Kozo Backing

Alternatives

Edge Strips, Pockets

Mylar Encapsulation

Sink Mount

#### Sink diagrams