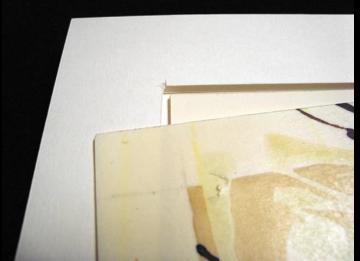

not mar a dark surface
- Thicker in construction







PVA vs EVA

2000











## Polyvinyl acetate (PVA) is a rubbery synthetic polymer.

- A type of thermoplastic which may resoften when reheated, but is not water soluble
- Referred to as wood glue, white glue, carpenter's glue, school glue, Elmer's glue or PVA glue.



## Ethylene vinyl acetate (EVA) is the copolymer of ethylene and polyvinyl acetate.

- Acid free, archival adhesive reversible with water after dry
- For conservation applications
- For bonding paper, board, fabric, canvas, leather and films to other like surfaces.
- Dries quickly to a clear flexible film, and is easily cleaned up with water.
- Jade 403 is not reversible

Jade® R (EVA/PVA)

## **Sponge Mount**





#### Sink diagrams



## Sink Mount encaustic











Wax Saturated







## Original Pastels & Friable Media

- Reverse bevels
- Lifted from surface
- Pigment falls behind



Premounted sanded pastel paper





Cockled papers that cannot be flattened also show better with lifted mats.













**Papyrus** 





## Ghosting



Spen Framing Competition Tinting FOR THE CREATION AND DISPLAY OF A TRUE CUSTOM FRAMED PIECE OF THE HIGHEST QUALITY IN FRAMING EXCELLENCE AND WORKMANSHIP PPFA PRESIDENT



## Sheers: Tinting and Ghosting



### **Dot Mount**

Painted Bo Leaf







## Wet/Dry Mount – reactivated adhesive





#### Wet/Dry Mount



- Use sponge brayer/roller
- Overlap stokes
- Let dry between coatings

- Set press 175°F-190°F
- Align fabric and tack to hold
- Place between release papers
- Bond for 2-4 minutes, depending on sub