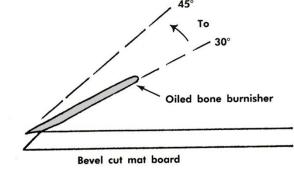

#### Bone vs. Teflon

#### Bone

- Genuine bone
- Should be oiled prior to use to eliminate drag
- Can leave slightly polished mark on dark surfaces (if not oiled)