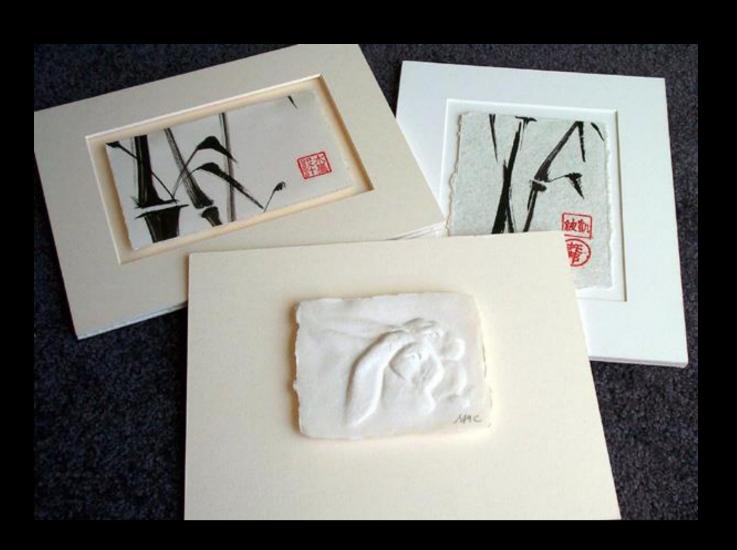

# Mastering Mounting: Sensitive Items Chris A. Paschke, CPF GCF

West Coast Art & Frame Expo, Las Vegas 2025

## Mounting Review

#### **Noninvasive Methods**

Natural Starch

Hinges

Kozo Backing

Alternatives

Edge Strips, Pockets

Mylar Encapsulation

Sink Mount

Static Mount

Velcro Mount

Dot Mount, EVA-PVA

Tension Mount, Fitted Mount

#### **Invasive Methods**

**HA Dry Mounting** 

**HA Roller Laminator** 

**Cold Mount** 

Cold RLs

Vacuum Frame

Commercial Wet Glue

Commercial Paste

Spray Adhesive

Manual Applications

Commercial Wet Glue

Pressure-Sensitive

Spray Adhesive

## **Hinging Review**









Mulberry (Kozo) paper corner straps



## Top Hinges





### V-Hinges



## Jumbo Hinge



## Float Hinges





## **Elevated Float**



### Encapsulation

- Look for bow in Melinex
- Art should be 1/8" from mat







#### Art of Papercutting

Chien chih – China Han Dynasty 206 B.C. to A.D. 220

Monkiri – Japan

Scherenschnitte – Germany

Wycinanki – Poland

Knippen – Dutchland

Sold for \$25 USD unframed \$30 USD framed









#### Bone vs. Teflon

#### Bone

- Genuine bone
- Should be oiled prior to use to eliminate drag
- Can leave slightly polished mark on dark surfaces (if not oiled)

#### Teflon

- Will not mar a dark surface
- Thicker in construction







PVA vs EVA

2000











## Polyvinyl acetate (PVA) is a rubbery synthetic polymer.

- A type of thermoplastic w