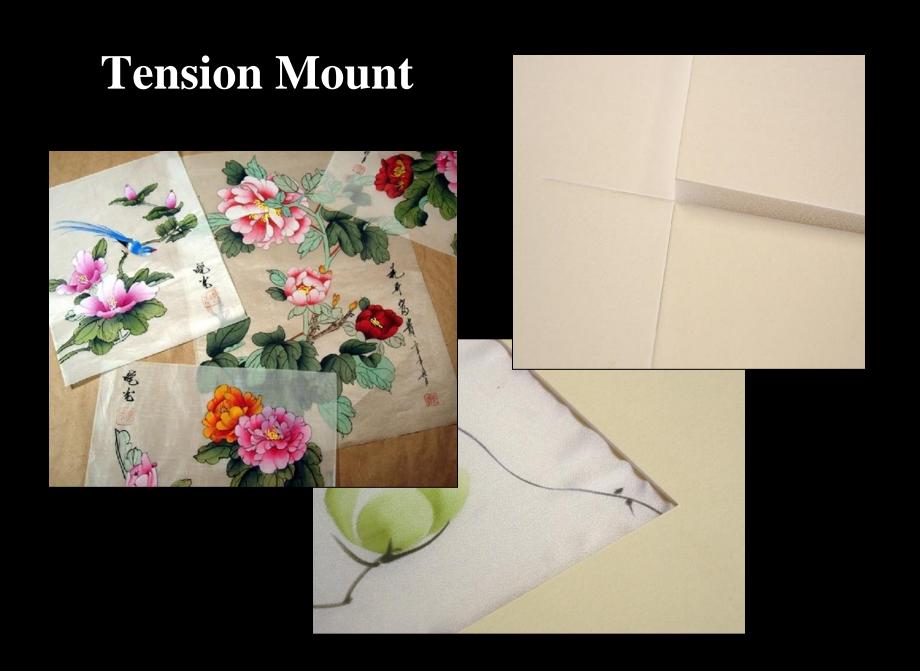

36".
- Surface sensitivity for flush mounts with no protection against surface denting by objects being leaned against it.

### Yupo



- Neutral pH, smooth, nonabsorbent, waterproof, 100% recyclable, tear- and chemicalresistant, tree-free sheet.
- Extruded polypropylene pellets.
- Signage, design, packaging, labeling.
- Three layers: sheer surface (top) and base (bottom) layers formed during the extruding process, bonded to a heavier carrier.
- May be split if not handled correctly, often removing ATG.

- Wipes clean
- Paint the negatives
- Yellows without UV light



Challenge Yourself
by Tina Dille
26x40" watercolor on 144# Yupo





Yupo 4'x8' sheet--with acrylic and spray paint—P-S mounted to black Sintra on cradle with RL.

Artist Chris Truman





# Static Mount Polyester film







### **Fitted Mount**









### Suggested Mounting Chart

| LEGEND