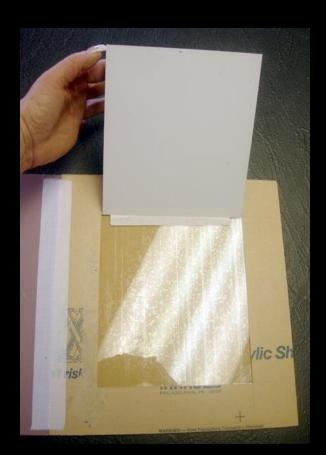

24x36".
- Surface sensitivity for flush mounts with no protection against surface denting by objects being leaned against it.

### Yupo



- Neutral pH, smooth, nonabsorbent, waterproof, 100% recyclable, tear- and chemicalresistant, tree-free sheet.
- Extruded polypropylene pellets.
- Signage, design, packaging, labeling.
- Three layers: sheer surface (top) and base (bottom) layers formed during the extruding process, bonded to a heavier carrier.
- May be split if not handled correctly, often removing ATG.

- Wipes clean
- Paint the negatives
- Yellows without UV light



Challenge Yourself
by Tina Dille
26x40" watercolor on 144# Yupo





Yupo 4'x8' sheet--with acrylic and spray paint—P-S mounted to black Sintra on cradle with RL.

Artist Chris Truman





# Static Mount Polyester film







### **Fitted Mount**









### Suggested Mounting Chart

| LEGEND