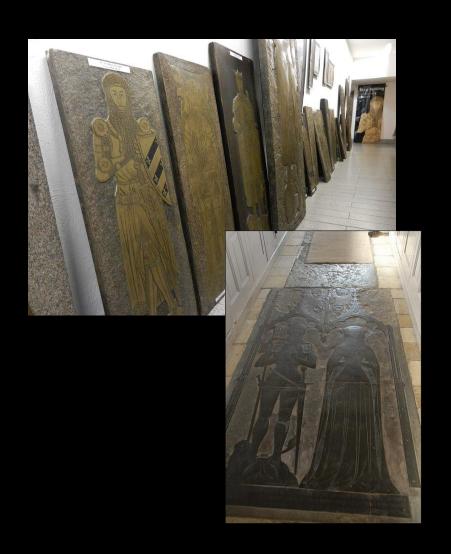

# Wax Rubbings Low Temp Mount

Created with graphite, wax, or chalk, brass rubbings are black on white paper or metallic gold and silver wax on black.

High temperature hard wax sticks melt at 170F so dry mounting at 130F works fine.

Left 2/3 mounted, right 1/3 not -