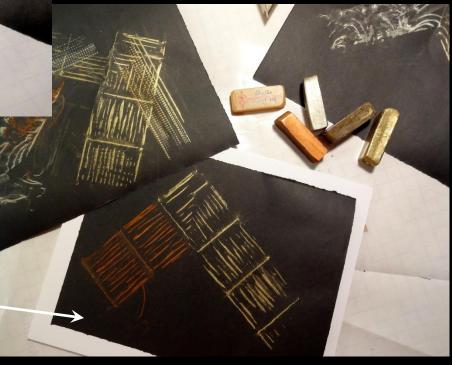

# Wax Rubbings Low Temp Mount

Created with graphite, wax, or chalk, brass rubbings are black on white paper or metallic gold and silver wax on black.

High temperature hard wax sticks melt at 170F so dry mounting at 130F works fine.

Left 2/3 mounted, right 1/3 not -