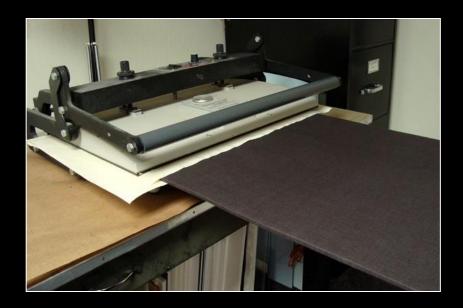

#### Wet/Dry Mount

- Use sponge brayer/roller
- Overlap stokes
- Let dry between coatings

- Set press 175°F-190°F
- Align fabric and tack to hold
- Place between release papers
- Bond for 2-4 minutes, depending on substrate and fabric
- Single or multiple bites