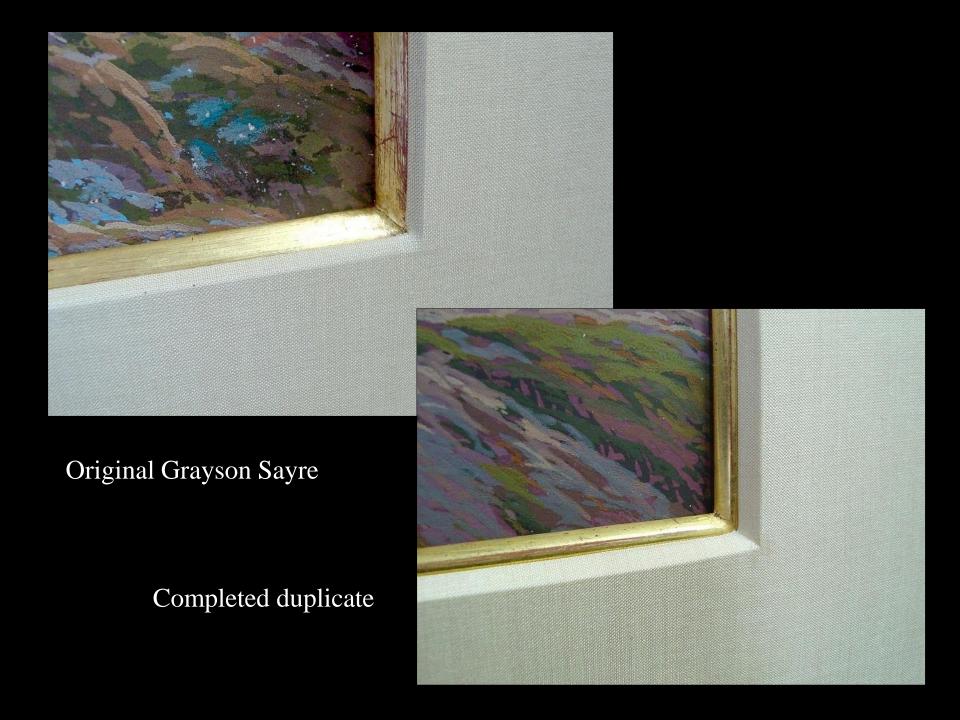

Friable Media

- Reverse bevels
- Lifted from surface
- Pigment falls behind



Premounted sanded pastel paper





Cockled papers that cannot be flattened also show better with lifted mats.













**Papyrus** 





## Ghosting



Spen Framing Competition Tinting FOR THE CREATION AND DISPLAY OF A TRUE CUSTOM FRAMED PIECE OF THE HIGHEST QUALITY IN FRAMING EXCELLENCE AND WORKMANSHIP PPFA PRESIDENT



## Sheers: Tinting and Ghosting



### **Dot Mount**

Painted Bo Leaf







## Wet/Dry Mount – reactivated adhesive





#### Wet/Dry Mount



- Use sponge brayer/roller
- Overlap stokes
- Let dry between coatings

- Set press 175°F-190°F
- Align fabric and tack to hold
- Place between release papers
- Bond for 2-4 minutes, depending on substrate and fabric
- Single or multiple bites





# Wax Rubbings Low Temp Mount







Created with graphite, wax, or chalk, brass rubbings are black on white paper or metallic gold and silver wax on black.





High temperature hard wax sticks melt at 170F so dry mounting at 130F works fine.

Left 2/3 mounted, right 1/3 not -



#### **Synthetic Mount**

- Not all HA boards are Yupo friendly.
- Heat may be a problem with some synthetics, test prior to mounting.
- MountCor and MountCor Canvas 130°F Yupo.
- Bainbridge Heat Activated Foam (HAF) 160F-180F; both bond OK.
- Countermount boards larger than 24x36".
- Surface sensitivity for flush mounts with no protection against surface denting by objects being leaned against it.

### Yupo



- Neutral pH, smooth, nonabsorbent, waterproof, 100% recyclable, tear- and chemicalresistant, tree-fr