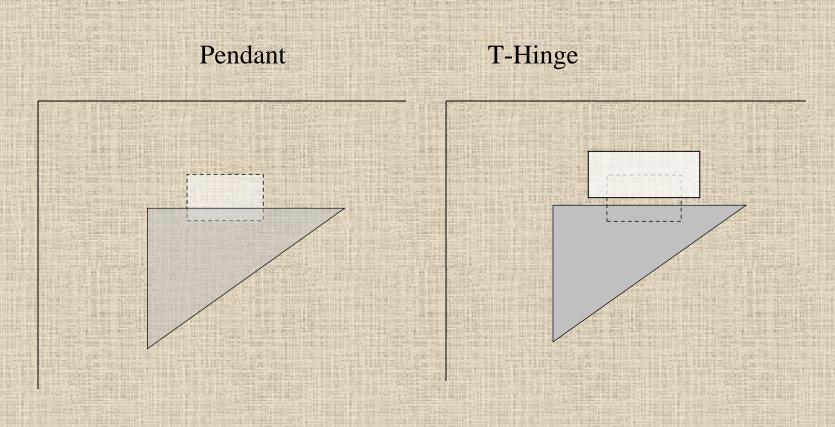

# Mastering Mounting: Sensitive Items Chris A. Paschke, CPF GCF

West Coast Art & Frame Expo, Las Vegas 2025

## Mounting Review

#### **Noninvasive Methods**

Natural Starch

Hinges

Kozo Backing

Alternatives

Edge Strips, Pockets

Mylar Encapsulation

Sink Mount

Static Mount

Velcro Mount

Dot Mount, EVA-PVA

Tension Mount, Fitted Mount

#### **Invasive Methods**

**HA Dry Mounting** 

**HA Roller Laminator** 

**Cold Mount** 

Cold RLs

Vacuum Frame

Commercial Wet Glue

Commercial Paste

Spray Adhesive

Manual Applications

Commercial Wet Glue

Pressure-Sensitive

Spray Adhesive

## **Hinging Review**









Mulberry (Kozo) paper corner straps



## Top Hinges





### V-Hinges



## Jumbo Hinge



## Float Hinges





## **Elevated Float**



### Encapsulation

- Look for bow in Melinex
- Art should be 1/8" from mat







#### Art of Papercutting

Chien chih – China Han Dynasty 206 B.C. to A.D. 220

Monkiri – Japan

Scherenschnitte – Germany

Wycinanki – Poland

Knippen – Dutchland

Sold for \$25 USD unframed \$30 USD framed









#### Bone vs. Teflon

#### Bone

- Genuine bone
- Should be oiled prior to use to eliminate drag
- Can leave slightly polished mark on dark surfaces (if not oiled)

#### Teflon

- Will not mar a dark surface
- Thicker in construction







PVA vs EVA

2000











## Polyvinyl acetate (PVA) is a rubbery synthetic polymer.

- A type of thermoplastic which may resoften when reheated, but is not water soluble
- Re